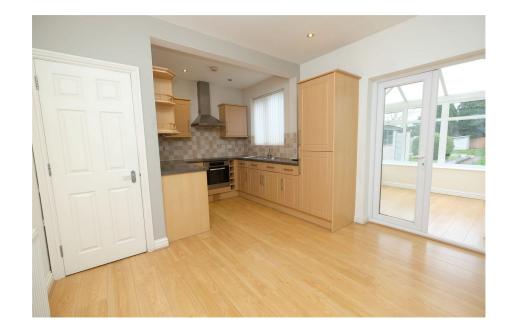

PRIME WOLLASTON ADDRESS!! A spacious THREE BEDROOM semi detached family home, arranged over THREE FLOORS, having a LIVING ROOM, open plan KITCHEN/DINER, CONSERVATORY, TWO GOOD SIZED BEDROOMS and a BATHROOM to the first floor, with the second floor having a further BEDROOM and an ENSUITE. To the Rear is a LONG REAR GARDEN and a GARAGE. Thought an ideal purchase for a young family and having NO UPWARD CHAIN, an EARLY VIEWING IS ADVISED. Pleasantly located within Wollaston, close to all local amenties, the family home is set back from the roadside having a driveway providing off road parking with access to the Garage to the Rear. A glaze door opens into the welcoming Entrance Hall, having a useful understairs storage cupboard, stairs leading to the first floor and doors providing access into the front Living Room. A beautifully presented room having a bow window to the front. To the Rear is a good sized open plan Dining Kitchen. The Kitchen has a range of modern wall and base units