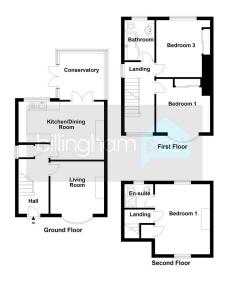

- PRIME WOLLASTON ADDRESS!!
- Arranged over THREE FLOORS.
- TWO GOOD SIZED BEDROOMS and a BATHROOM to the first floor.
- To the Rear is a LONG REAR Thought an ideal purchase GARDEN and a GARAGE.
- NO UPWARD CHAIN!

- A spacious THREE BEDROOM semi detached family home.
- Having a LIVING ROOM, open plan KITCHEN/DINER and a CONSERVATORY to the
- Second Floor having a further BEDROOM and an ENSUITE.
- for a young family.
- EPC Rating TBC

PRIME WOLLASTON ADDRESS!! A spacious THREE BEDROOM semi detached family home, arranged over THREE FLOORS, having a LIVING ROOM, open plan KITCHEN/DINER, CONSERVATORY, TWO GOOD SIZED BEDROOMS and a BATHROOM to the first floor, with the second floor having a further BEDROOM and an ENSUITE. To the Rear is a LONG REAR GARDEN and a GARAGE. Thought an ideal purchase for a young family and having NO UPWARD CHAIN, an EARLY VIEWING IS ADVISED. Pleasantly located within Wollaston, close to all local amenties, the family home is set back from the roadside having a driveway providing off road parking with access to the Garage to the Rear. A glaze door opens into the welcoming Entrance Hall, having a useful understairs storage cupboard, stairs leading to the first floor and doors providing access into the front Living Room. A beautifully presented room having a bow window to the front. To the Rear is a good sized open plan Dining Kitchen. The Kitchen has a range of modern wall and base units