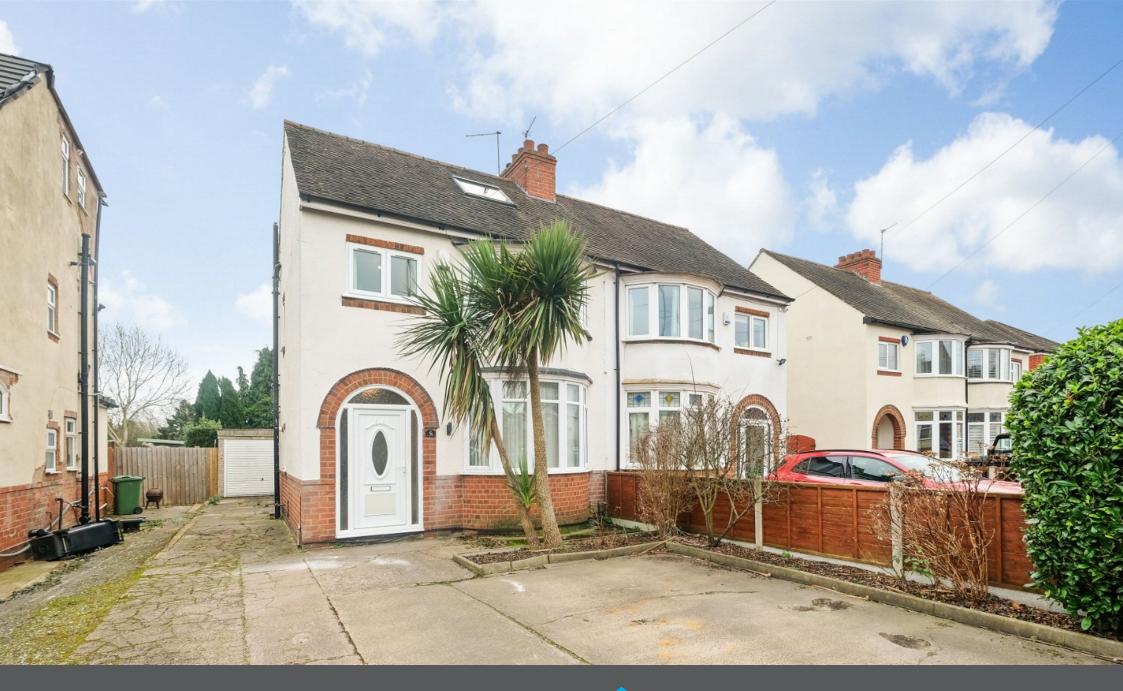

PRIME WOLLASTON ADDRESS!! A spacious THREE BEDROOM semi detached family home, arranged over THREE FLOORS, having a LIVING ROOM, open plan KITCHEN/DINER, CONSERVATORY, TWO GOOD SIZED BEDROOMS and a BATHROOM to the first floor, with the second floor having a further BEDROOM and an ENSUITE. To the Rear is a LONG REAR GARDEN and a GARAGE. Thought an ideal purchase for a young family and having NO UPWARD CHAIN, an EARLY VIEWING IS ADVISED. Pleasantly located within Wollaston, close to all local amenties, the family home is set back from the roadside having a driveway providing off road parking with access to the Garage to the Rear. A glaze door opens into the welcoming Entrance Hall, having a useful understairs storage cupboard, stairs leading to the first floor and doors providing access into the front Living Room. A beautifully presented room having a bow window to the front. To the Rear is a good sized open plan Dining Kitchen. The Kitchen has a range of modern wall and base units