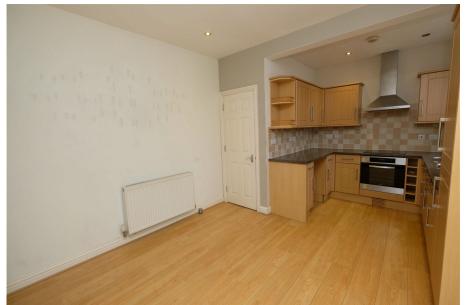

PRIME WOLLASTON ADDRESS!! A spacious THREE BEDROOM semi detached family home, arranged over THREE FLOORS, having a LIVING ROOM, open plan KITCHEN/DINER, CONSERVATORY, TWO GOOD SIZED BEDROOMS and a BATHROOM to the first floor, with the second floor having a further BEDROOM and an ENSUITE. To the Rear is a LONG REAR GARDEN and a GARAGE. Thought an ideal purchase for a young family and having NO UPWARD CHAIN, an EARLY VIEWING IS ADVISED. Pleasantly located within Wollaston, close to all local amenties, the family home is set back from the roadside having a driveway providing off road parking with access to the Garage to the Rear. A glaze door opens into the welcoming Entrance Hall, having a useful understairs storage cupboard, stairs leading to the first floor and doors providing access into the front Living Room. A beautifully presented room having a bow window to the front. To the Rear is a good sized open plan Dining Kitchen. The Kitchen has a range of modern wall and base units