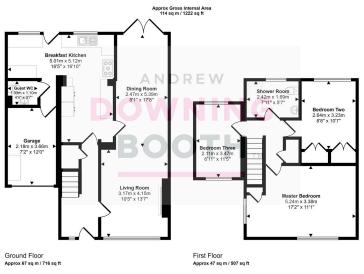

Location wise, the property benefits from a range of local amenities, including play parks, green spaces, transport links and supermarkets.

The accommodation is set across two floors, with the ground floor home to a welcoming through entrance hall, the aforementioned dual aspect living/diner and breakfast kitchen, and guest WC, whilst to the first floor are the three good size double bedrooms, with Master offering scope to revert back into two separate bedrooms if desired, to make this a four bedroom property (subject to gaining any necessary permissions). A spacious driveway provides ample off road parking, whilst a particularly extensive and well maintained garden laid mainly to lawn sits to the rear.