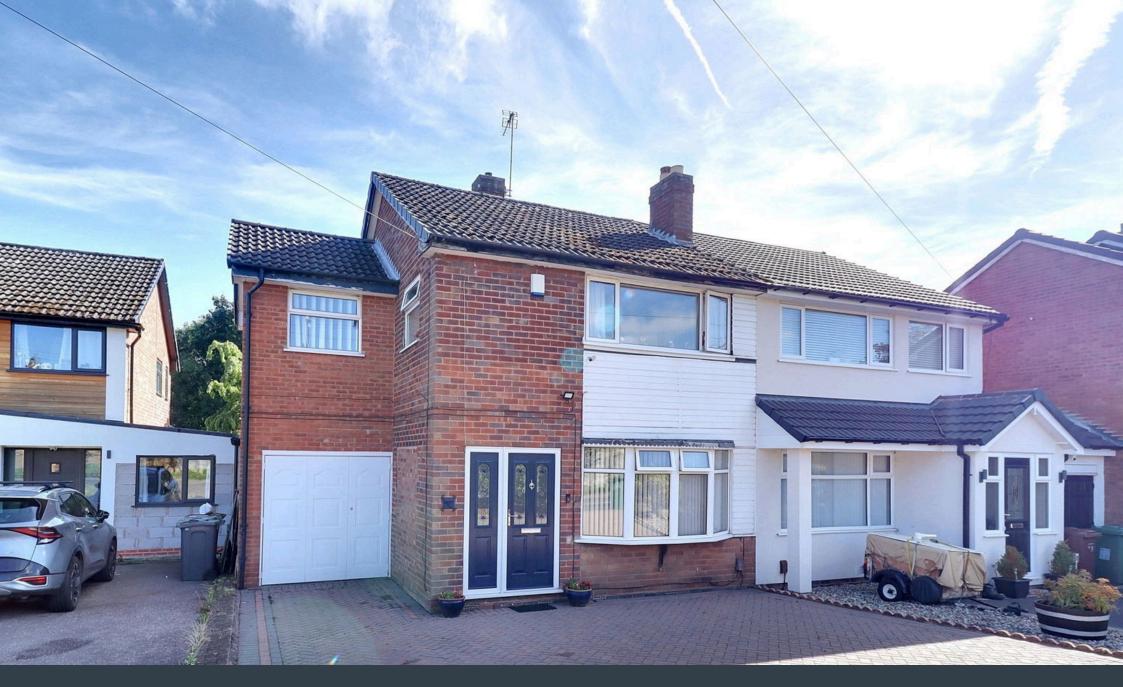

A beautifully presented and consistently spacious three double bedroom home, occupying a truly spectacular plot in Pelsall. This impressive semi-detached property in Railswood Drive offers simply exceptional value for money, boasting a magnificent dual aspect living/diner, equally superb breakfast kitchen and a very large Master bedroom.

Location wise, the property benefits from a range of local amenities, including play parks, green spaces, transport links and supermarkets.

The accommodation is set across two floors, with the ground floor home to a welcoming through entrance hall, the aforementioned dual aspect living/diner and breakfast kitchen, and guest WC, whilst to the first floor are the three good size double bedrooms, with Master offering scope to revert back into two separate bedrooms if desired, to make this a four bedroom property (subject to gaining any necessary permissions). A spacious driveway provides ample off road parking, whilst a particularly extensive and well maintained garden laid mainly to lawn sits to the rear.

- **Detached Property**
- · Convenient Location With Easy Access To Various **Amenities**
- Very Attractive Breakfast Kitchen
- EPC Rating: C

- Three Double Bedroom Semi- Spectacular & Extensive Rear Garden Plus Spacious Driveway & Garage
  - Superb Dual Aspect Living / Diner
  - · Potential To Be Converted Into Four Bedroom If Desired
  - · Council Tax Band: C