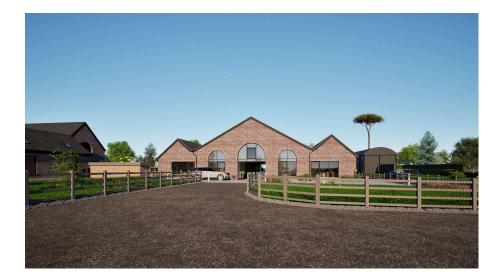

## **Brand New Barn Conversion, Brancote Barns, Brancote, Stafford** From £595,000

🍋 4 🚰 3 🚍 1

DUE FOR COMPLETION IN SEPTEMBER 2024 - BRAND NEW LUXURY BARN CONVERSION - An exceptional and very rare opportunity to purchase a newly converted barn with a very high specification finish in Brancote, just a stone's throw from Stafford. Sitting within an exclusive gated development, this incredible property benefit from underfloor heating, genuine Oak flooring, doors and framework, top of the range integrated Neff appliances and four generous bedroom sizes, with en-suites and walk-in wardrobes available. The opulence doesn't stop there, as granite worktops, instant boiling water taps and high end freestanding baths are just a few of the additional touches of excellence available. The property boasts a large open plan living kitchen diner, ground floor bedroom and bathroom and garage, with the first floor having three further double bedrooms, an en-suite and bathroom, whilst there is also a walk in wardrobe. Occupying a position off Tixall Road, the development benefits from being just an easy ten minute drive to the centre of Stafford, with Stafford train station, various bars/restaurants and major supermarkets all available, and immediately surrounding is an abundance of scenic countryside, offering a peaceful lifestyle whilst still comfortably within reach of local amenities.

- **BEDROOM LUXURY BARN** CONVERSION
- Integrated Neff Appliances
- Genuine Oak Flooring, Doors & Framework
- Stunning High Spec Living Kitchen Diner

- BRAND NEW FOUR DOUBLE
  Exclusive Gated Development
  - Granite Worktops, Underfloor Heating & Instant Boiling
  - Water Taps Stylish Bathroom, Shower Room & En-suite
  - Driveway, Garden & Garage