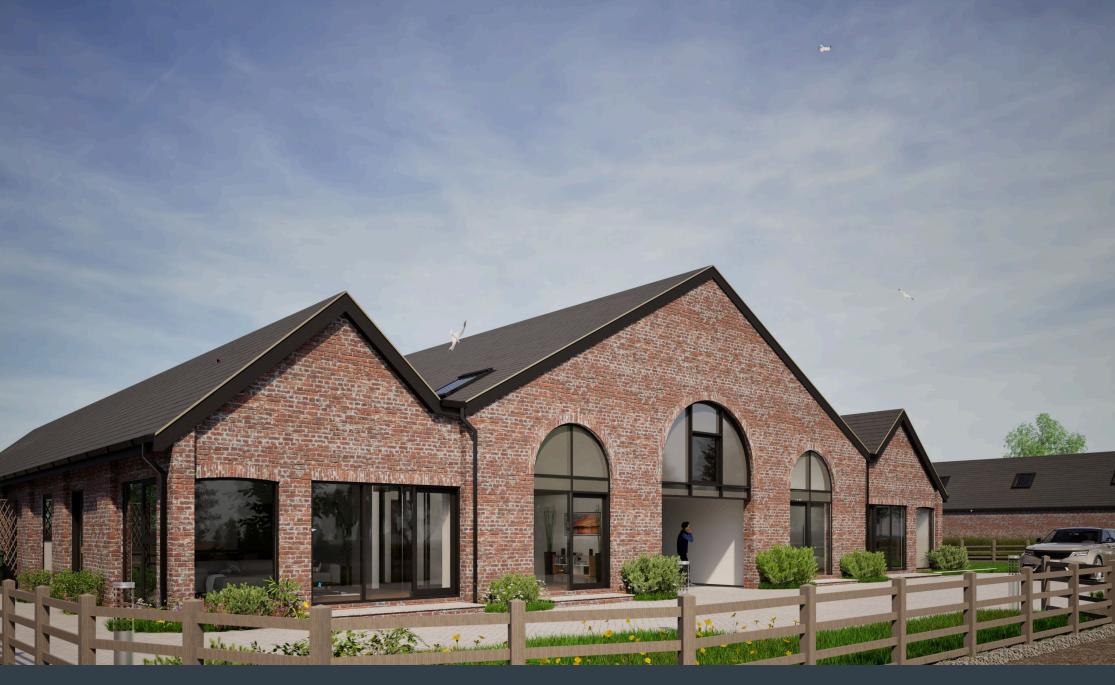

## **Brand New Barn Conversion, Brancote Barns, Brancote, Stafford** From £595,000

🍋 4 🚰 3 🚍 1

DUE FOR COMPLETION IN SEPTEMBER 2024 - BRAND NEW LUXURY BARN CONVERSION - An exceptional and very rare opportunity to purchase a newly converted barn with a very high specification finish in Brancote, just a stone's throw from Stafford. Sitting within an exclusive gated development, this incredible property benefit from underfloor heating, genuine Oak flooring, doors and framework, top of the range integrated Neff appliances and four generous bedroom sizes, with en-suites and walk-in wardrobes available. The opulence doesn't stop there, as granite worktops, instant boiling water taps and high end freestanding baths are just a few of the additional touches of excellence available. The property boasts a large open plan living kitchen diner, ground floor bedroom and bathroom and garage, with the first floor having three further double bedrooms, an en-suite and bathroom, whilst there is also a walk in wardrobe. Occupying a position off Tixall Road, the development benefits from being just an easy ten minute drive to the centre of Stafford, with Stafford train station, various bars/restaurants and major supermarkets all available, and immediately surrounding is an abundance of scenic countryside, offering a peaceful lifestyle whilst still comfortably within reach of local amenities.

- **BEDROOM LUXURY BARN** CONVERSION
- Integrated Neff Appliances
- Genuine Oak Flooring, Doors & Framework
- Stunning High Spec Living Kitchen Diner

- BRAND NEW FOUR DOUBLE
  Exclusive Gated Development
  - Granite Worktops, Underfloor Heating & Instant Boiling
  - Water Taps Stylish Bathroom, Shower Room & En-suite
  - Driveway, Garden & Garage