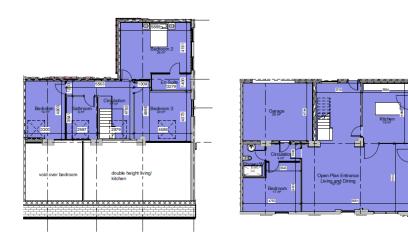

## **Brand New Barn Conversion, Brancote Barns, Brancote, Stafford** From £595,000

🍋 4 🚰 3 🚍 1

DUE FOR COMPLETION IN SEPTEMBER 2024 - BRAND NEW LUXURY BARN CONVERSION - An exceptional and very rare opportunity to purchase a newly converted barn with a very high specification finish in Brancote, just a stone's throw from Stafford. Sitting within an exclusive gated development, this incredible property benefit from underfloor heating, genuine Oak flooring, doors and framework, top of the range integrated Neff appliances and four generous bedroom sizes, with en-suites and walk-in wardrobes available. The opulence doesn't stop there, as granite worktops, instant boiling water taps and high end freestanding baths are just a few of the additional touches of excellence available. The property boasts a large open plan living kitchen diner, ground floor bedroom and bathroom and garage, with the first floor having three further double bedrooms, an en-suite and bathroom, whilst there is also a walk in wardrobe. Occupying a position off Tixall Road, the development benefits from being just an easy ten minute drive to the centre of Stafford, with Stafford train station, various bars/restaurants and major supermarkets all available, and immediately surrounding is an abundance of scenic countryside, offering a peaceful lifestyle whilst still comfortably within reach of local amenities.