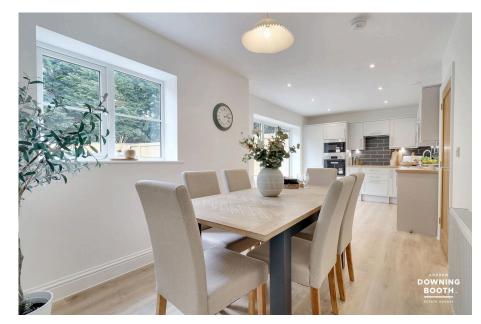

Each property is laid out uniquely from the others, but each of them consists of a welcoming through entrance hall, superb living room, tasteful kitchen/diner, utility and guest WC, whilst the first floor is home to the three good size double bedrooms (Master with contemporary en-suite) and very attractive main bathroom. Solar panels offer an economical energy source, with brick paved driveways and a lawn to the frontage and impressive private gardens to the rear, enjoying sunken slab paved patios and secure perimeters.

Living Room - 3.02m x 3.89m (9'10" x 12'9")

The living room is fitted with a front facing UPVC double glazed