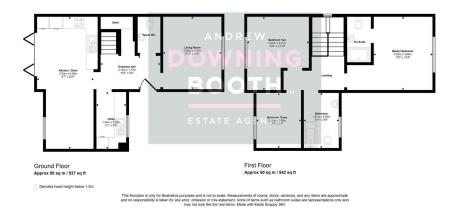

## Approx Gross Internal Area 100 sq m / 1079 sq ft

- 'Maple Cottage' A Three **Double Bedroom Detached** Cottage
- Traditional Cottage Style Design With Modern Comforts & Touches
- Flexible & Utamily-Friendly Layout
- Ten Year New Build Warranty ERS最越ing: A
- Council Tax Band: H