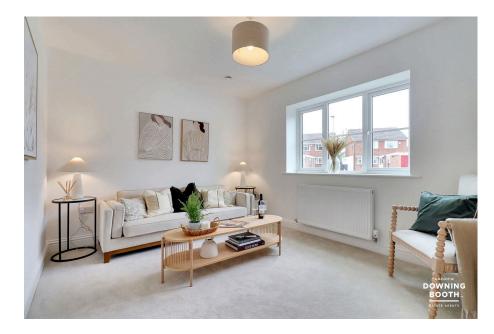

Living Room - 3.02m x 3.89m (9'10" x 12'9")

The living room is fitted with a front facing UPVC double glazed