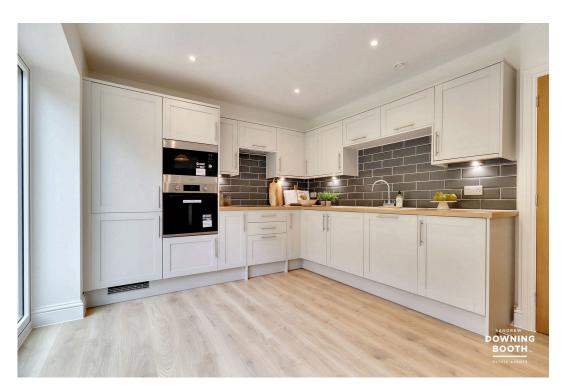

Each property is laid out uniquely from the others, but each of them consists of a welcoming through entrance hall, superb living room, tasteful kitchen/diner, utility and guest WC, whilst the first floor is home to the three good size double bedrooms (Master with contemporary en-suite) and very attractive main bathroom. Solar panels offer an economical energy source, with brick paved driveways and a lawn to the frontage and impressive private gardens to the rear, enjoying sunken slab paved patios and secure perimeters.