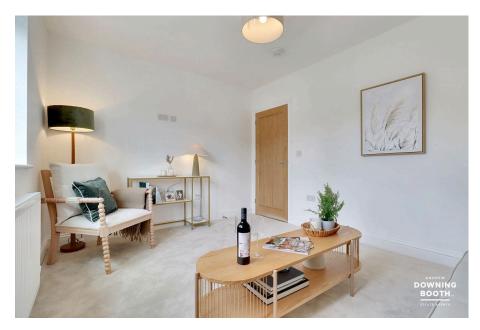

Each property is laid out uniquely from the others, but each of them consists of a welcoming through entrance hall, superb living room, tasteful kitchen/diner, utility and guest WC, whilst the first floor is home to the three good size double bedrooms (Master with contemporary en-suite) and very attractive main bathroom. Solar panels offer an economical energy source, with brick paved driveways and a lawn to the frontage and impressive private gardens to the rear, enjoying sunken slab paved patios and secure perimeters.