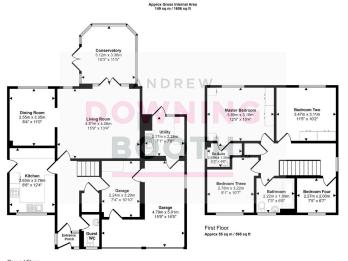

Ground Floor Approx 94 sq m / 1012 sq ft

> This floorplan is only for illustrative purposes and is not to scale. Measurements of rooms, doors, windows, and any items are approxima and no responsibility is taken for any error, omission or mis-statement. Icons of items such as bathroom subtes are representations only a may not look like the real items. Made with Made Snapov 360.