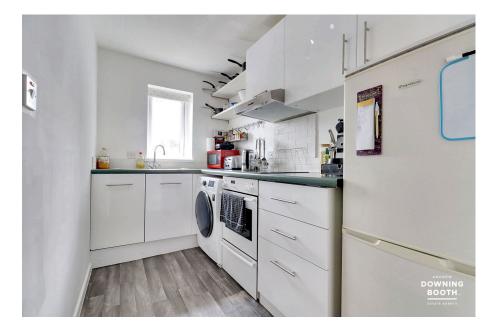

A private front door opens to a consistently spacious main accommodation, featuring a naturally bright living room, fitted kitchen, bathroom and a generous double bedroom with its own built in wardrobe, whilst to the exterior is a privately allocated parking space.