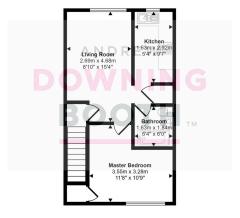

## Approx Gross Internal Area 37 sq m / 394 sq ft

This floorplan is only for illustrative purposes and is not to scale. Measurements of rooms, doors, windows, and any items are approximate and no responsibility is taken for any error, omission or mis-statement. I cons of flems such as bathroom suites are representations only and may not look like the real items. Made with Made Snappy 380.