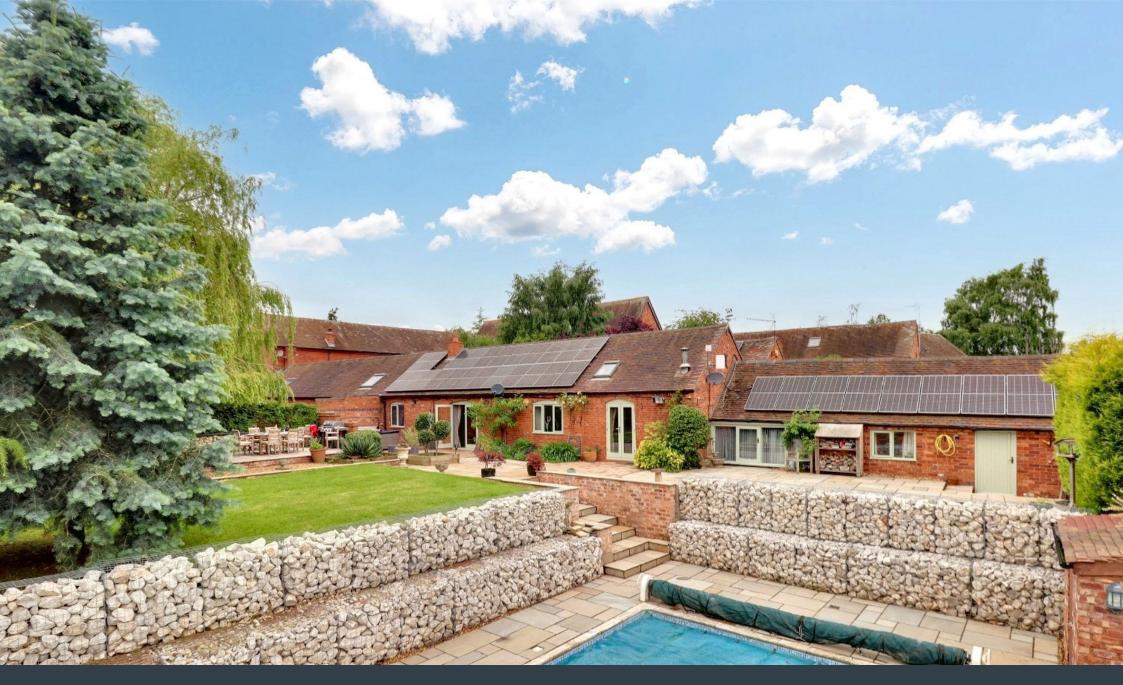

## **The Old Dairy, Fisherwick Road, Fisherwick, Lichfield** Offers Over £700,000

**▶** 3 **▶** 2 **№** 2

An utterly unique and incredible opportunity for a Grade II listed single storey barn conversion, presented to an exquisite standard throughout in a desirable and serene location. This one-of-a-kind property off Fisherwick Road offers an idyllic and alternative lifestyle, boasting endless character courtesy of the vaulted ceilings, exposed timber beams and exposed brick pillars throughout, whilst a particularly impressive and private rear garden enjoys a large swimming pool, summerhouse, contemporary flagstone patios and even a fully equipped summerhouse, meaning you only need to step outside and you feel as though you're stepping off the plane when arriving on holiday.

The heart of the home consists of a magical open-plan kitchen/ living/diner exuding charm and character, with exposed brick pillars, log burner, high vaulted ceilings and timber framework throughout. There is a separate family room leading through to the office/study and fabulous Master bedroom with its own en-suite bathroom. There are also two additional double bedrooms, a utility room and a main bathroom with four piece suite, all of which remaining consistent with the high specification and tasteful design throughout. A very large and private gravelled driveway caters for a very high number of vehicles and is coupled with the aforementioned haven of a rear garden, to make up the property's exterior.