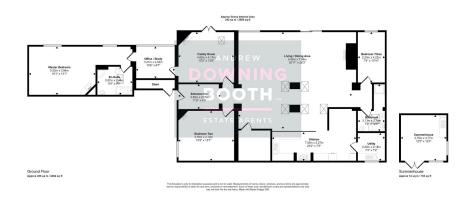

## **The Old Dairy, Fisherwick Road, Fisherwick, Lichfield** Offers Over £700,000

**▶** 3 **▶** 2 **№** 2

An utterly unique and incredible opportunity for a Grade II listed single storey barn conversion, presented to an exquisite standard throughout in a desirable and serene location. This one-of-a-kind property off Fisherwick Road offers an idyllic and alternative lifestyle, boasting endless character courtesy of the vaulted ceilings, exposed timber beams and exposed brick pillars throughout, whilst a particularly impressive and private rear garden enjoys a large swimming pool, summerhouse, contemporary flagstone patios and even a fully equipped summerhouse, meaning you only need to step outside and you feel as though you're stepping off the plane when arriving on holiday.

The heart of the home consists of a magical open-plan kitchen/ living/diner exuding charm and character, with exposed brick pillars, log burner, high vaulted ceilings and timber framework throughout. There is a separate family room leading through to the office/study and fabulous Master bedroom with its own en-suite bathroom. There are also two additional double bedrooms, a utility room and a main bathroom with four piece suite, all of which remaining consistent with the high specification and tasteful design throughout. A very large and private gravelled driveway caters for a very high number of vehicles and is coupled with the aforementioned haven of a rear garden, to make up the property's exterior.