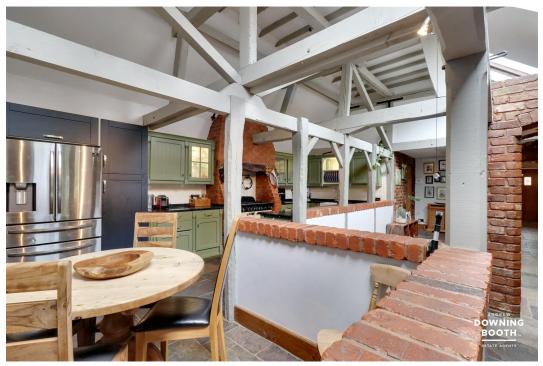

The heart of the home consists of a magical open-plan kitchen/ living/diner exuding charm and character, with exposed brick pillars, log burner, high vaulted ceilings and timber framework throughout. There is a separate family room leading through to the office/study and fabulous Master bedroom with its own en-suite bathroom. There are also two additional double bedrooms, a utility room and a main bathroom with four piece suite, all of which remaining consistent with the high specification and tasteful design throughout. A very large and private gravelled driveway caters for a very high number of vehicles and is coupled with the aforementioned haven of a rear garden, to make up the property's exterior.