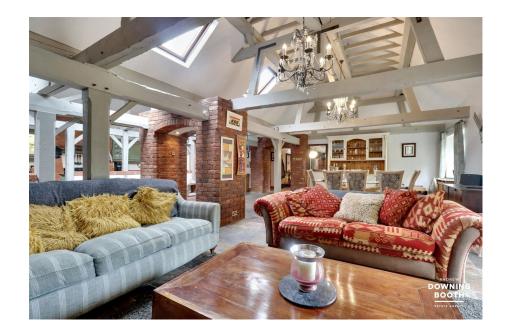

The heart of the home consists of a magical open-plan kitchen/ living/diner exuding charm and character, with exposed brick pillars, log burner, high vaulted ceilings and timber framework throughout. There is a separate family room leading through to the office/study and fabulous Master bedroom with its own en-suite bathroom. There are also two additional double bedrooms, a utility room and a main bathroom with four piece suite, all of which remaining consistent with the high specification and tasteful design throughout. A very large and private gravelled driveway caters for a very high number of vehicles and is coupled with the aforementioned haven of a rear garden, to make up the property's exterior.