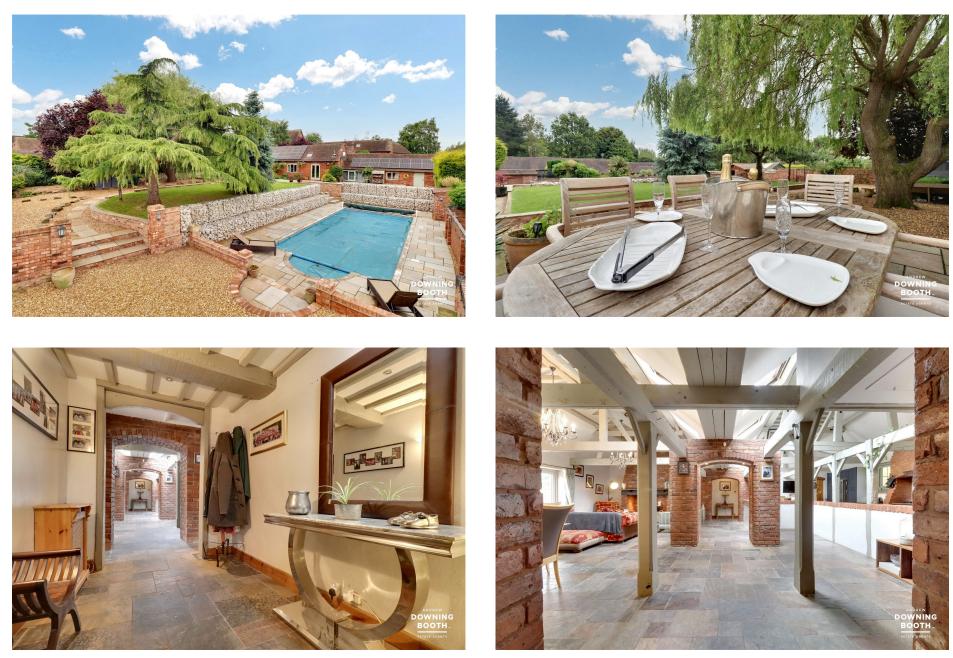

## **The Old Dairy, Fisherwick Road, Fisherwick, Lichfield** Offers Over £700,000

**▶** 3 **▶** 2 **№** 2

An utterly unique and incredible opportunity for a Grade II listed single storey barn conversion, presented to an exquisite standard throughout in a desirable and serene location. This one-of-a-kind property off Fisherwick Road offers an idyllic and alternative lifestyle, boasting endless character courtesy of the vaulted ceilings, exposed timber beams and exposed brick pillars throughout, whilst a particularly impressive and private rear garden enjoys a large swimming pool, summerhouse, contemporary flagstone patios and even a fully equipped summerhouse, meaning you only need to step outside and you feel as though you're stepping off the plane when arriving on holiday.

The heart of the home consists of a magical open-plan kitchen/ living/diner exuding charm and character, with exposed brick pillars, log burner, high vaulted ceilings and timber framework throughout. There is a separate family room leading through to the office/study and fabulous Master bedroom with its own en-suite bathroom. There are also two additional double bedrooms, a utility room and a main bathroom with four piece suite, all of which remaining consistent with the high specification and tasteful design throughout. A very large and private gravelled driveway caters for a very high number of vehicles and is coupled with the aforementioned haven of a rear garden, to make up the property's exterior.