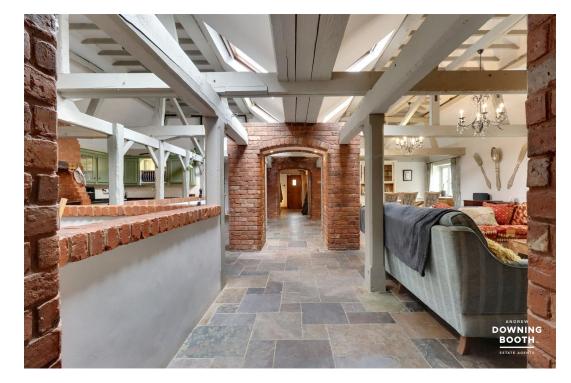

The heart of the home consists of a magical open-plan kitchen/ living/diner exuding charm and character, with exposed brick pillars, log burner, high vaulted ceilings and timber framework throughout. There is a separate family room leading through to the office/study and fabulous Master bedroom with its own en-suite bathroom. There are also two additional double bedrooms, a utility room and a main bathroom with four piece suite, all of which remaining consistent with the high specification and tasteful design throughout. A very large and private gravelled driveway caters for a very high number of vehicles and is coupled with the aforementioned haven of a rear garden, to make up the property's exterior.