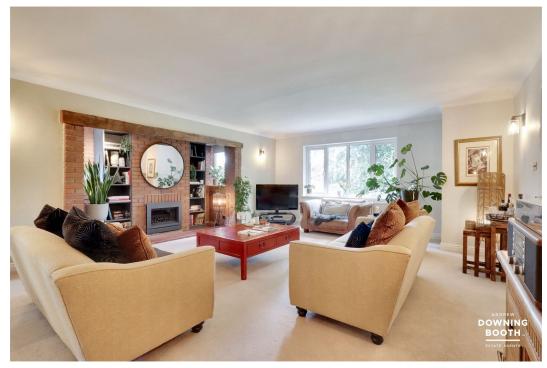

The accommodation is set across two floors, with a sizeable welcoming entrance hall, large and characterful living room, dining room, naturally bright and spacious kitchen/diner, utility room, conservatory, bedrooms three and five (three with en-suite) and guest WC all to the ground floor, whilst the three additional double bedrooms and a stunning main bathroom sit to the first floor, with the aforementioned sensational Master bedroom boasting a dual aspect and a contemporary en-suite shower room. A lawned front garden and block paved driveway is complimented by a large integral remote-controlled garage and a very attractive and mature tree-lined rear garden, to make up the property's exterior.