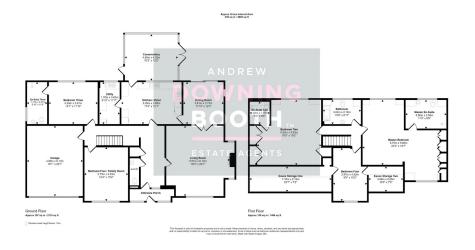

The accommodation is set across two floors, with a sizeable welcoming entrance hall, large and characterful living room, dining room, naturally bright and spacious kitchen/diner, utility room, conservatory, bedrooms three and five (three with en-suite) and guest WC all to the ground floor, whilst the three additional double bedrooms and a stunning main bathroom sit to the first floor, with the aforementioned sensational Master bedroom boasting a dual aspect and a contemporary en-suite shower room. A lawned front garden and block paved driveway is complimented by a large integral remote-controlled garage and a very attractive and mature tree-lined rear garden, to make up the property's exterior.