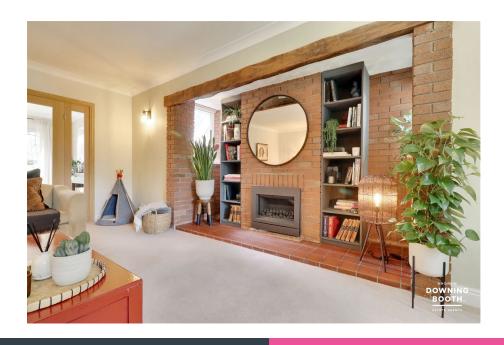

The accommodation is set across two floors, with a sizeable welcoming entrance hall, large and characterful living room, dining room, naturally bright and spacious kitchen/diner, utility room, conservatory, bedrooms three and five (three with en-suite) and guest WC all to the ground floor, whilst the three additional double bedrooms and a stunning main bathroom sit to the first floor, with the aforementioned sensational Master bedroom boasting a dual aspect and a contemporary en-suite shower room. A lawned front garden and block paved driveway is complimented by a large integral remote-controlled garage and a very attractive and mature tree-lined rear garden, to make up the property's exterior.