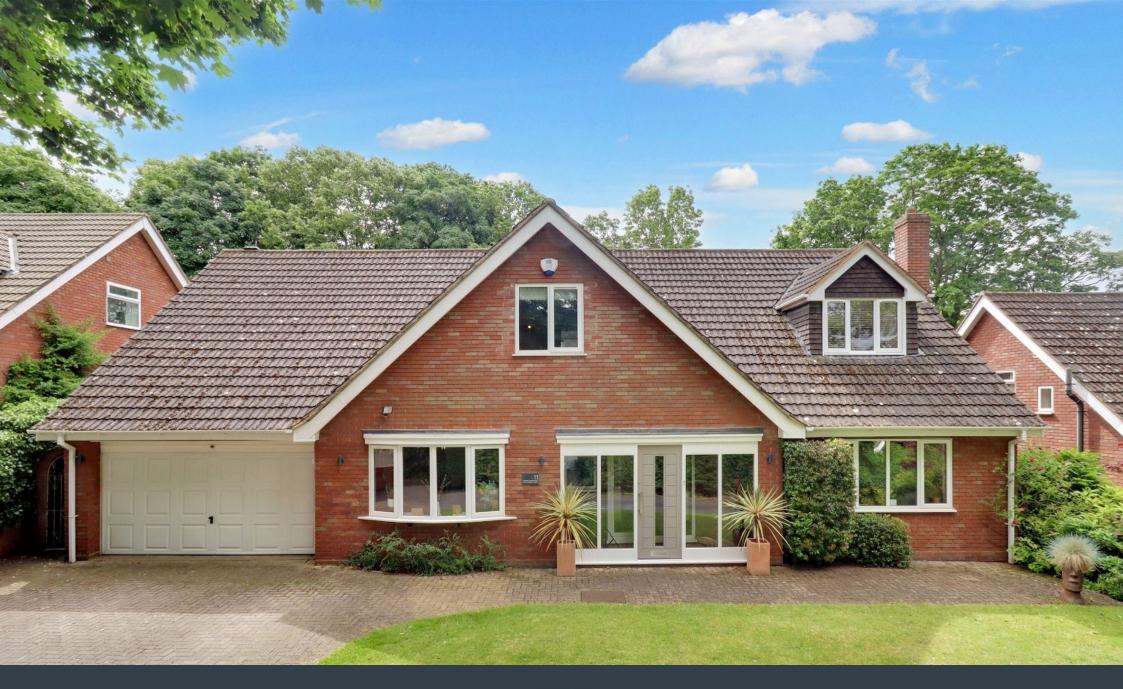

ANDREW

DOWNING

BOOTH

ESTATE AGENTS

£945,000

An incredible opportunity for a consistently beautifully presented and substantial four/five double bedroom family house, nestled in a leafy private drive within one of Lichfield's most coveted roads. This exceptional detached property in Borrowcop Lane exudes excellence throughout, from the simply spectacular and dual aspect Master bedroom with its own contemporary en-suite, to the hugely impressive choice of living and bedroom space, with three of the bedrooms boasting their own en-suites.

The accommodation is set across two floors, with a sizeable welcoming entrance hall, large and characterful living room, dining room, naturally bright and spacious kitchen/diner, utility room, conservatory, bedrooms three and five (three with en-suite) and guest WC all to the ground floor, whilst the three additional double bedrooms and a stunning main bathroom sit to the first floor, with the aforementioned sensational Master bedroom boasting a dual aspect and a contemporary en-suite shower room. A lawned front garden and block paved driveway is complimented by a large integral remote-controlled garage and a very attractive and mature tree-lined rear garden, to make up the property's exterior.

A property that wants for nothing and ticks just about every box imaginable; a viewing is absolutely imperative.

- Substantial Four / Five Double Bedroom Detached Home
- Extremely Private Tucked Away Position Up A Private Drive
- Three En-Suites Plus Stunning & Tasteful Main Bathroom
- Incredible Dual Aspect Master Bedroom
- EPC Rating: TBC