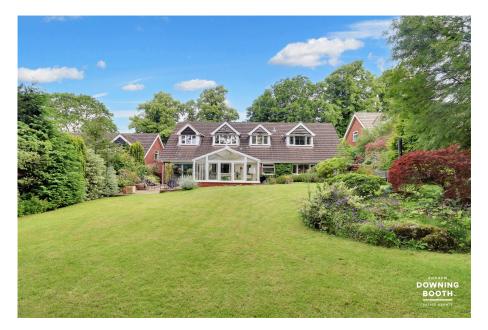

The accommodation is set across two floors, with a sizeable welcoming entrance hall, large and characterful living room, dining room, naturally bright and spacious kitchen/diner, utility room, conservatory, bedrooms three and five (three with en-suite) and guest WC all to the ground floor, whilst the three additional double bedrooms and a stunning main bathroom sit to the first floor, with the aforementioned sensational Master bedroom boasting a dual aspect and a contemporary en-suite shower room. A lawned front garden and block paved driveway is complimented by a large integral remote-controlled garage and a very attractive and mature tree-lined rear garden, to make up the property's exterior.

A property that wants for nothing and ticks just about every box imaginable; a viewing is absolutely imperative.

- Substantial Four / Five Double Bedroom Detached Home
- Extremely Private Tucked Away Position Up A Private Drive
- Three En-Suites Plus Stunning & Tasteful Main Bathroom
- Incredible Dual Aspect Master Bedroom
- EPC Rating: TBC

- One Of Lichfield's Most Coveted & Sought After Roads
- Beautifully Presented Throughout
- Fabulous & Mature Garden, Spacious Driveway & Large Integral Garage
- Exceptional Living Space
- · Council Tax Band: G