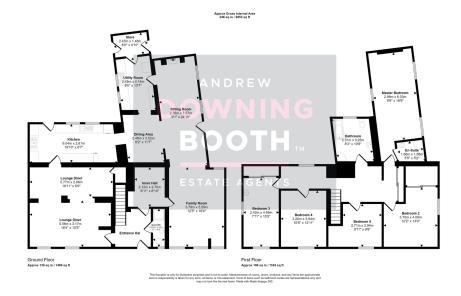

## The Square, Elford, Tamworth

£695,000

At Andrew Downing-Booth Estate Agents, we always deliver! And what we have here, is the detached, superbly appointed Grade II Listed Post Office Cottage, which is packed full of character features and sits in the highly desirable village of Elford. The property comes with over 2500 square feet of accommodation and is a real one off! The accommodation is well laid out and very flexible, comprising an entrance hall with guest WC, inner hall, large lounge diner with two fire places, a family room opening up to a sitting room with wood burning stove and a dining area opening to a contemporary kitchen. There is also a large, modern utility room with store off whilst upstairs are five double bedrooms, modern en-suite and large family bathroom with roll topped bath and separate shower enclosure. Outside is a fabulous plot, with private flag stone paved courtyard style rear garden having access down one side, whilst the frontage comprises a large gravelled driveway and lawned garden area. The property boasts an abundance of character features including exposed beams, exposed brick walls and a number of fireplaces including an inglenook and a wood burner. This is a first class property which can only be appreciated with a viewing, so don't miss out and book in a viewing.