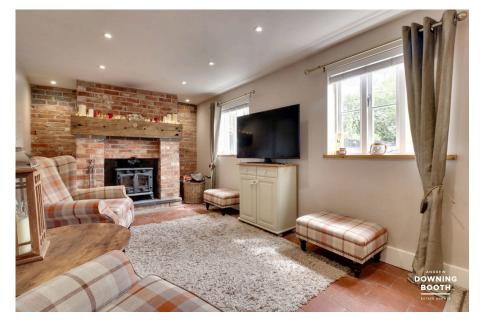

## The Square, Elford, Tamworth

£695,000

At Andrew Downing-Booth Estate Agents, we always deliver! And what we have here, is the detached, superbly appointed Grade II Listed Post Office Cottage, which is packed full of character features and sits in the highly desirable village of Elford. The property comes with over 2500 square feet of accommodation and is a real one off! The accommodation is well laid out and very flexible, comprising an entrance hall with guest WC, inner hall, large lounge diner with two fire places, a family room opening up to a sitting room with wood burning stove and a dining area opening to a contemporary kitchen. There is also a large, modern utility room with store off whilst upstairs are five double bedrooms, modern en-suite and large family bathroom with roll topped bath and separate shower enclosure. Outside is a fabulous plot, with private flag stone paved courtyard style rear garden having access down one side, whilst the frontage comprises a large gravelled driveway and lawned garden area. The property boasts an abundance of character features including exposed beams, exposed brick walls and a number of fireplaces including an inglenook and a wood burner. This is a first class property which can only be appreciated with a viewing, so don't miss out and book in a viewing.