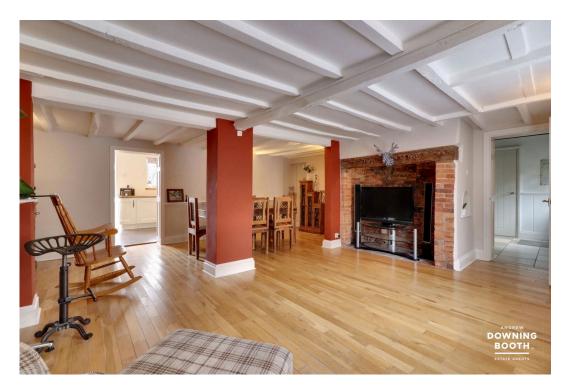

## The Square, Elford, Tamworth

£695,000

At Andrew Downing-Booth Estate Agents, we always deliver! And what we have here, is the detached, superbly appointed Grade II Listed Post Office Cottage, which is packed full of character features and sits in the highly desirable village of Elford. The property comes with over 2500 square feet of accommodation and is a real one off! The accommodation is well laid out and very flexible, comprising an entrance hall with guest WC, inner hall, large lounge diner with two fire places, a family room opening up to a sitting room with wood burning stove and a dining area opening to a contemporary kitchen. There is also a large, modern utility room with store off whilst upstairs are five double bedrooms, modern en-suite and large family bathroom with roll topped bath and separate shower enclosure. Outside is a fabulous plot, with private flag stone paved courtyard style rear garden having access down one side, whilst the frontage comprises a large gravelled driveway and lawned garden area. The property boasts an abundance of character features including exposed beams, exposed brick walls and a number of fireplaces including an inglenook and a wood burner. This is a first class property which can only be appreciated with a viewing, so don't miss out and book in a viewing.