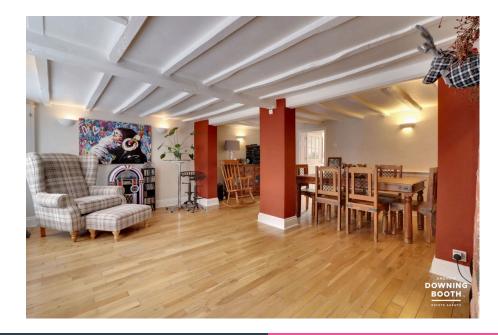

## The Square, Elford, Tamworth

£695,000

At Andrew Downing-Booth Estate Agents, we always deliver! And what we have here, is the detached, superbly appointed Grade II Listed Post Office Cottage, which is packed full of character features and sits in the highly desirable village of Elford. The property comes with over 2500 square feet of accommodation and is a real one off! The accommodation is well laid out and very flexible, comprising an entrance hall with guest WC, inner hall, large lounge diner with two fire places, a family room opening up to a sitting room with wood burning stove and a dining area opening to a contemporary kitchen. There is also a large, modern utility room with store off whilst upstairs are five double bedrooms, modern en-suite and large family bathroom with roll topped bath and separate shower enclosure. Outside is a fabulous plot, with private flag stone paved courtyard style rear garden having access down one side, whilst the frontage comprises a large gravelled driveway and lawned garden area. The property boasts an abundance of character features including exposed beams, exposed brick walls and a number of fireplaces including an inglenook and a wood burner. This is a first class property which can only be appreciated with a viewing, so don't miss out and book in a viewing.