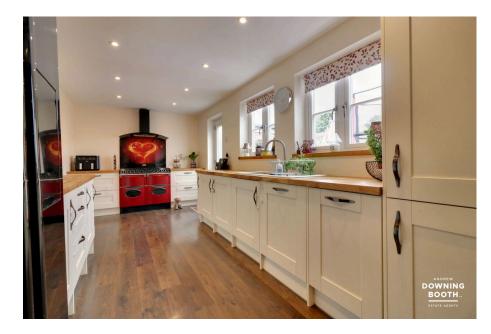

## The Square, Elford, Tamworth

£695,000

At Andrew Downing-Booth Estate Agents, we always deliver! And what we have here, is the detached, superbly appointed Grade II Listed Post Office Cottage, which is packed full of character features and sits in the highly desirable village of Elford. The property comes with over 2500 square feet of accommodation and is a real one off! The accommodation is well laid out and very flexible, comprising an entrance hall with guest WC, inner hall, large lounge diner with two fire places, a family room opening up to a sitting room with wood burning stove and a dining area opening to a contemporary kitchen. There is also a large, modern utility room with store off whilst upstairs are five double bedrooms, modern en-suite and large family bathroom with roll topped bath and separate shower enclosure. Outside is a fabulous plot, with private flag stone paved courtyard style rear garden having access down one side, whilst the frontage comprises a large gravelled driveway and lawned garden area. The property boasts an abundance of character features including exposed beams, exposed brick walls and a number of fireplaces including an inglenook and a wood burner. This is a first class property which can only be appreciated with a viewing, so don't miss out and book in a viewing.