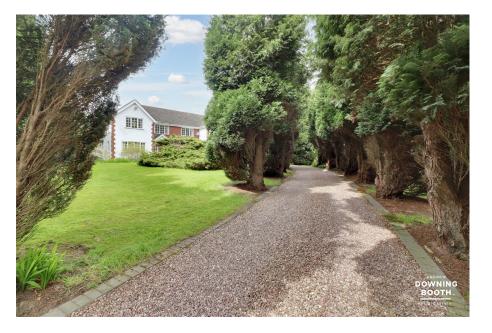

Nestled up its own private drive behind wrought iron gates, the property benefits from occupying a truly substantial 3.4 acre plot, consisting of 0.74 acre main gardens and 2.66 acre paddocks (approx), with the immediate gardens housing a large detached double garage with a sizeable adjoined store. The accommodation is set across two floors, with a spacious entrance hall, living room, dining room, kitchen/diner, utility room, office, bathroom and bedroom five all to the ground floor, whilst the four remaining double bedrooms (Master and bedroom two both with en-suite) and Jack & Jill bathroom sit to the first.

- Sitting In An Incredible Plot Of Approximately 3.4 Acres, Consisting Of Gardens Of
- Setublish (D) 7454tiones/Vaith
  Paidettec (R) 10/164vroyu & CF2.166 lous
  Gardens
- Exceptional Living Space
- Desirable & Rural Location
- EPC Rating: TBC