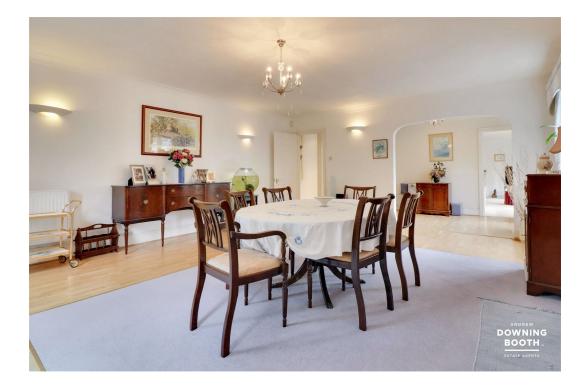

Nestled up its own private drive behind wrought iron gates, the property benefits from occupying a truly substantial 3.4 acre plot, consisting of 0.74 acre main gardens and 2.66 acre paddocks (approx), with the immediate gardens housing a large detached double garage with a sizeable adjoined store. The accommodation is set across two floors, with a spacious entrance hall, living room, dining room, kitchen/diner, utility room, office, bathroom and bedroom five all to the ground floor, whilst the four remaining double bedrooms (Master and bedroom two both with en-suite) and Jack & Jill bathroom sit to the first.