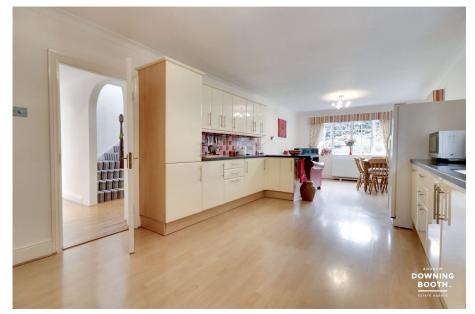

Nestled up its own private drive behind wrought iron gates, the property benefits from occupying a truly substantial 3.4 acre plot, consisting of 0.74 acre main gardens and 2.66 acre paddocks (approx), with the immediate gardens housing a large detached double garage with a sizeable adjoined store. The accommodation is set across two floors, with a spacious entrance hall, living room, dining room, kitchen/diner, utility room, office, bathroom and bedroom five all to the ground floor, whilst the four remaining double bedrooms (Master and bedroom two both with en-suite) and Jack & Jill bathroom sit to the first.