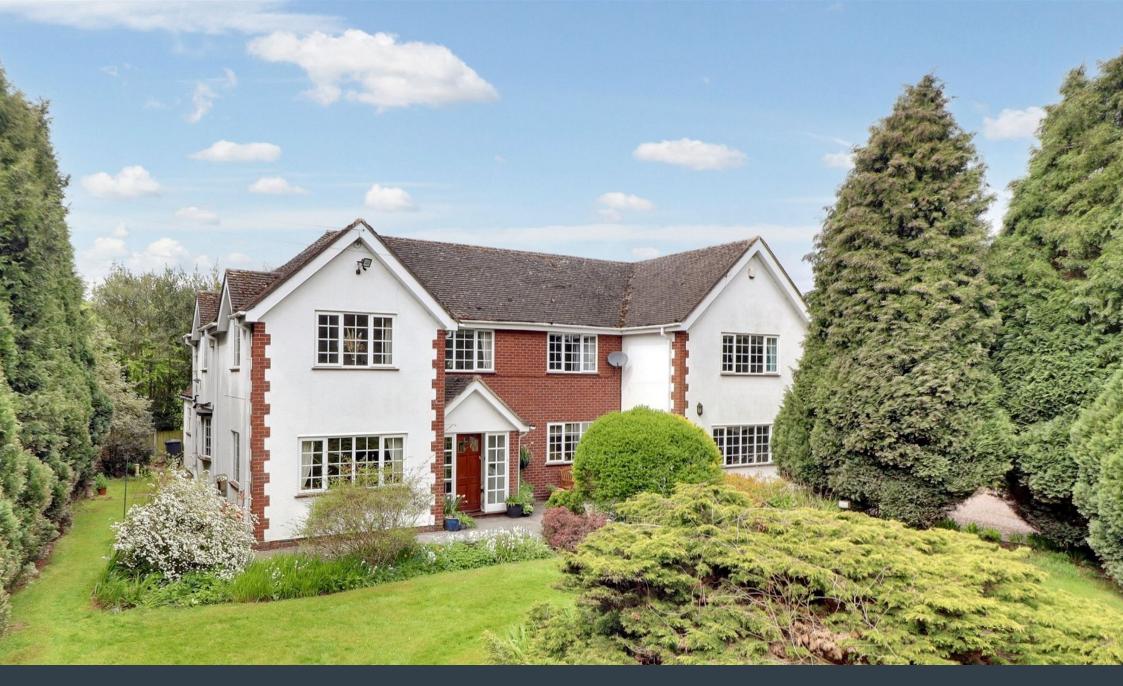

## **Bradley Lakes, Longdon, Rugeley** £950,000

**1** 5 **1** 4 **1** 2

STUNNING 3.4 ACRE PLOT - An extremely rare opportunity for a substantial, beautifully presented five/six bedroom detached home, set well back from the road upon a magnificent plot. This magnificent property boasts an endless list of fantastic features, from the choice of four bathrooms, to having separate very large living and dining rooms and impeccably maintained gardens.

Nestled up its own private drive behind wrought iron gates, the property benefits from occupying a truly substantial 3.4 acre plot, consisting of 0.74 acre main gardens and 2.66 acre paddocks (approx), with the immediate gardens housing a large detached double garage with a sizeable adjoined store. The accommodation is set across two floors, with a spacious entrance hall, living room, dining room, kitchen/diner, utility room, office, bathroom and bedroom five all to the ground floor, whilst the four remaining double bedrooms (Master and bedroom two both with en-suite) and Jack & Jill bathroom sit to the first.