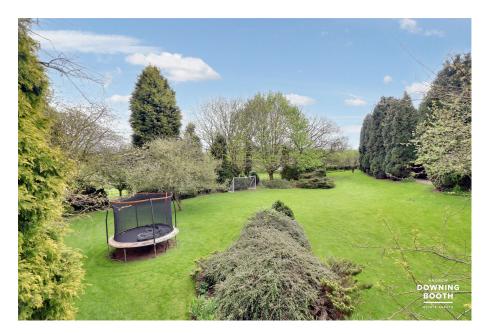

Nestled up its own private drive behind wrought iron gates, the property benefits from occupying a truly substantial 3.4 acre plot, consisting of 0.74 acre main gardens and 2.66 acre paddocks (approx), with the immediate gardens housing a large detached double garage with a sizeable adjoined store. The accommodation is set across two floors, with a spacious entrance hall, living room, dining room, kitchen/diner, utility room, office, bathroom and bedroom five all to the ground floor, whilst the four remaining double bedrooms (Master and bedroom two both with en-suite) and Jack & Jill bathroom sit to the first.