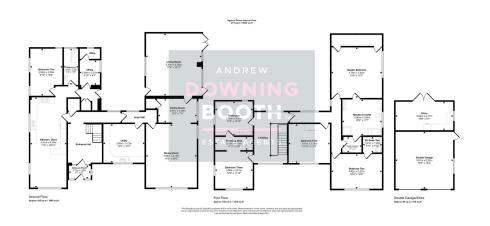

Nestled up its own private drive behind wrought iron gates, the property benefits from occupying a truly substantial 3.4 acre plot, consisting of 0.74 acre main gardens and 2.66 acre paddocks (approx), with the immediate gardens housing a large detached double garage with a sizeable adjoined store. The accommodation is set across two floors, with a spacious entrance hall, living room, dining room, kitchen/diner, utility room, office, bathroom and bedroom five all to the ground floor, whilst the four remaining double bedrooms (Master and bedroom two both with en-suite) and Jack & Jill bathroom sit to the first.