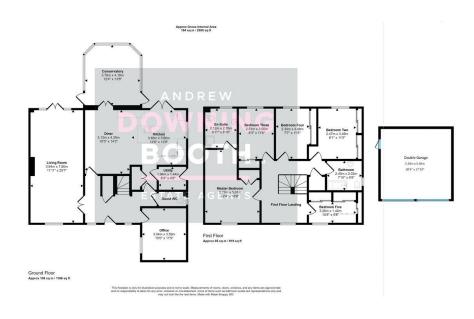

A fabulous opportunity to acquire a very spacious five bedroom home, boasting significant value for money and occupying an attractive corner plot in a very popular location. This impressive property in Godfrey Drive, Fradley, comes to the market with a range of attractive features, from the stunning dual aspect living room with French doors out to the garden, to the detached double garage and attractive, private rear garden. Location-wise, the property occupies a generous corner plot, nestled in a tucked away position in the increasingly in-demand village of Fradley, benefitting from a wide range of amenities being easily accessible, including transport links, supermarkets, parks and an easy commute via the A38 to Lichfield and Birmingham. The accommodation is set across two floors, with an entrance hall, dual aspect living room, very large breakfast kitchen/diner, conservatory, utility room and guest WC all to the ground floor whilst a galleried landing provides access to the five bedrooms (Master with en-suite) and main bathroom. Emphasis simply must be put on the value for money in terms of living space, bedroom space and location envy that this property is offering; we must advise booking in a viewing at your earliest convenience.