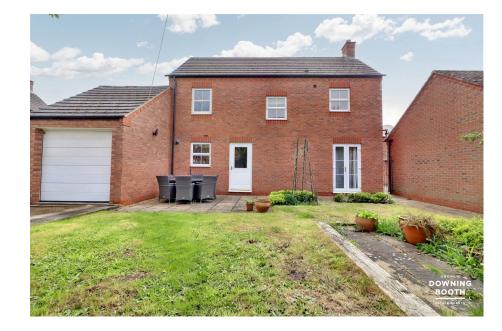

## Thropp Close, Darwin Park, Lichfield

Offers Over £390,000

A fabulous opportunity for a spacious three bedroom home in one of Lichfield's most sought after locations, with the rare added benefit of having no upward chain. This impressive detached property in Thropp Close nestles within a quiet part of Darwin Park and comes to the market with plenty to say for itself, from having a large and airy dual aspect living room, to the three good size bedrooms and private rear garden.

The accommodation is set across two floors, with an entrance hall, dual aspect living room, dining room, kitchen and guest WC all to the ground floor, whilst the three good size bedrooms (Master with ensuite) and main bathroom occupy the first. Externally, a spacious driveway and adjoined garage is complimented by an attractive and private rear garden.

- Three Bedroom Detached Property
- Highly Desirable Location Within Darwin Park
- Large Dual Aspect Living Room
- · Council Tax Band: D

- No Upward Chain
- Garage & Driveway
- Master Bedroom With En-Suite & Built In Wardrobes
- EPC Rating: TBC