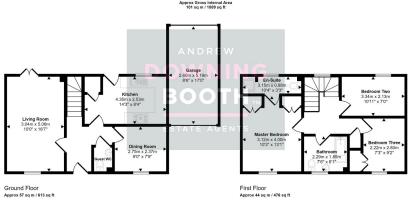

The accommodation is set across two floors, with an entrance hall, dual aspect living room, dining room, kitchen and guest WC all to the ground floor, whilst the three good size bedrooms (Master with ensuite) and main bathroom occupy the first. Externally, a spacious driveway and adjoined garage is complimented by an attractive and private rear garden.

This floorplan is only for illustrative purposes and is not to scale. Measurements of rooms, coors, windows, and any items are approximate and no responsibility is taken for any error, omission or mis-statement, loons of items such as bathroom suites are representations only and the control of the control