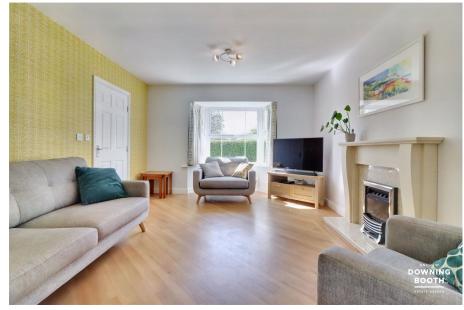

**Living Room** - 3.71m x 5.1m (12'2" x 16'8")

A generous living room is fitted with a front facing UPVC double glazed bay window, two radiators, wood effect flooring and a fireplace with stone effect surround and matching hearth beneath. Double doors lead through to the dining room.