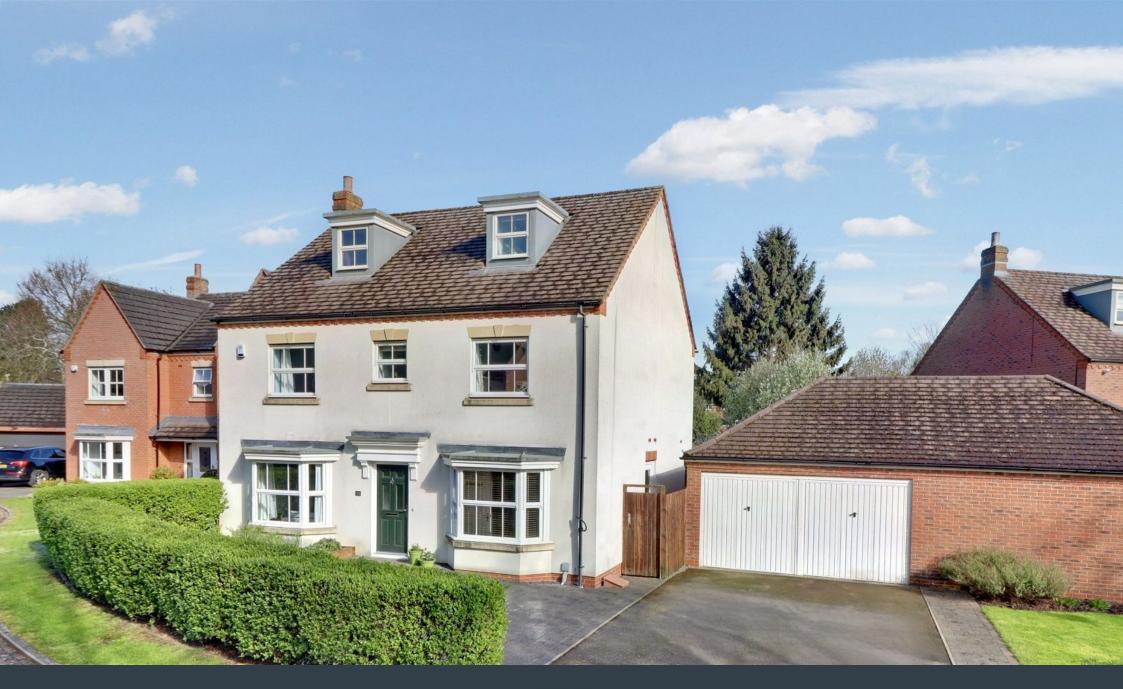

Quite possibly the perfect family home. A fantastic opportunity for a substantial five double bedroom house in one of Lichfield's most sought after spots. This impressive detached property in Blakeman Way, Darwin Park, comes to the market with an extensive range of attractive features, from the five separate double bedrooms to the idyllic location, tucked away behind electrically operated gates with a fabulous outlook over a green and pond, sitting directly opposite.

Location-wise, this particular property benefits from an excellent tucked away position within Darwin Park, one of Lichfield's most sought-after areas, with the city centre just a short way away whilst various other amenities sit locally, such as Lichfield City train station, Beacon Park and Lichfield Cathedral. The accommodation is set across three floors, with a through entrance hall, living room and dining room connected via double doors, large and naturally bright kitchen/diner, office, utility room and guest WC all to the ground floor, whilst three of the five double bedrooms (Master with en-suite) and a bathroom occupy the first, with the two final double bedrooms and a second bathroom sitting to the second.

Externally, a charming frontage with a driveway and double garage is complimented by a very attractive, mature and private garden.

Properties of this exceptional calibre, that truly want for absolutely nothing, can only be appreciated when viewed in person; we must advise booking in a viewing at your earliest convenience.

- Substantial Five Double Bedroom Detached Property
- Gated Community With Electric Fob Entry System
- Two Separate Bathrooms Plus Master Bedroom With En-Suite
- EPC Rating: TBC

- Attractive Plot With Double Garage & Spacious Driveway
- Flexible Layout With Generous Living Space
- Highly Desirable Location Close To Lichfield City Centre
- · Council Tax Band: F