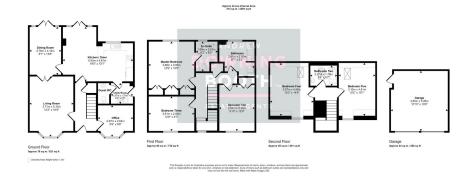

Location-wise, this particular property benefits from an excellent tucked away position within Darwin Park, one of Lichfield's most sought-after areas, with the city centre just a short way away whilst various other amenities sit locally, such as Lichfield City train station, Beacon Park and Lichfield Cathedral. The accommodation is set across three floors, with a through entrance hall, living room and dining room connected via double doors, large and naturally bright kitchen/diner, office, utility room and guest WC all to the ground floor, whilst three of the five double bedrooms (Master with en-suite) and a bathroom occupy the first, with the two final double bedrooms and a second bathroom sitting to the second.