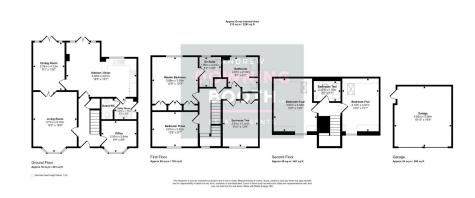

Quite possibly the perfect family home. A fantastic opportunity for a substantial five double bedroom house in one of Lichfield's most sought after spots. This impressive detached property in Blakeman Way, Darwin Park, comes to the market with an extensive range of attractive features, from the five separate double bedrooms to the idyllic location, tucked away behind electrically operated gates with a fabulous outlook over a green and pond, sitting directly opposite. Location-wise, this particular property benefits from an excellent tucked away position within Darwin Park, one of Lichfield's most sought-after areas, with the city centre just a short way away whilst various other amenities sit locally, such as Lichfield City train station, Beacon Park and Lichfield Cathedral. The accommodation is set across three floors, with a through entrance hall, living room and dining room connected via double doors, large and naturally bright kitchen/diner, office, utility room and guest WC all to the ground floor, whilst three of the five double bedrooms (Master with en-suite) and a bathroom occupy the first, with the two final double bedrooms and a second bathroom sitting to the second. Externally, a charming frontage with a driveway and double garage is complimented by a very attractive, mature and private garden. Properties of this exceptional calibre, that truly want for absolutely nothing, can only be appreciated when viewed in person; we must advise booking in a viewing at your earliest convenience.