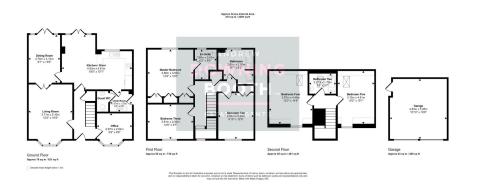

Location-wise, this particular property benefits from an excellent tucked away position within Darwin Park, one of Lichfield's most sought-after areas, with the city centre just a short way away whilst various other amenities sit locally, such as Lichfield City train station, Beacon Park and Lichfield Cathedral. The accommodation is set across three floors, with a through entrance hall, living room and dining room connected via double doors, large and naturally bright kitchen/diner, office, utility room and guest WC all to the ground floor, whilst three of the five double bedrooms (Master with en-suite) and a bathroom occupy the first, with the two final double bedrooms and a second bathroom sitting to the second.

Externally, a charming frontage with a driveway and double garage is complimented by a very attractive, mature and private garden.

Properties of this exceptional calibre, that truly want for absolutely nothing, can only be appreciated when viewed in person; we must advise booking in a viewing at your earliest convenience.