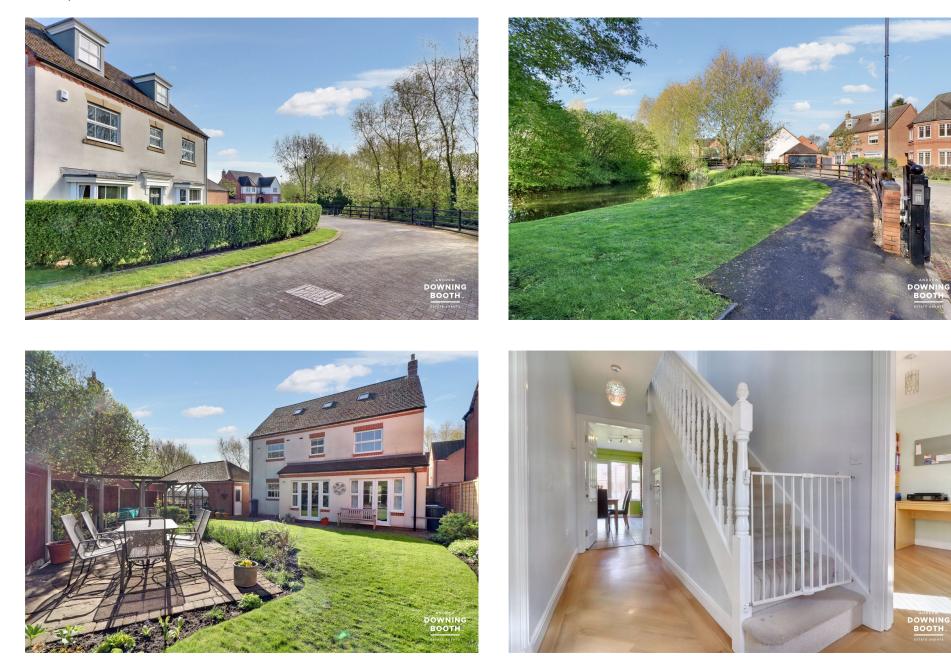

Location-wise, this particular property benefits from an excellent tucked away position within Darwin Park, one of Lichfield's most sought-after areas, with the city centre just a short way away whilst various other amenities sit locally, such as Lichfield City train station, Beacon Park and Lichfield Cathedral. The accommodation is set across three floors, with a through entrance hall, living room and dining room connected via double doors, large and naturally bright kitchen/diner, office, utility room and guest WC all to the ground floor, whilst three of the five double bedrooms (Master with en-suite) and a bathroom occupy the first, with the two final double bedrooms and a second bathroom sitting to the second.

Externally, a charming frontage with a driveway and double garage is complimented by a very attractive, mature and private garden.

Properties of this exceptional calibre, that truly want for absolutely nothing, can only be appreciated when viewed in person; we must advise booking in a viewing at your earliest convenience.