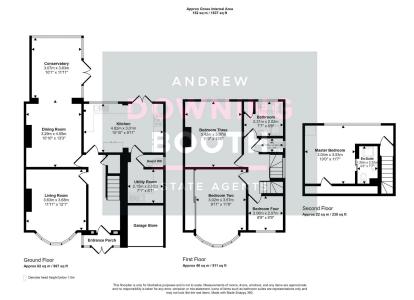

Boasting a highly desirable location, the property benefits from being less than a mile from the city centre and sitting within catchment for The Friary secondary school, whilst just a few minutes walk from the highly rated Christ Church C Of E primary school and with Lichfield City train station, Beacon Park and major supermarkets all also very easily accessible. The accommodation is set across three floors, with a through entrance hall, living room, dining room leading through to the conservatory, kitchen, utility room and guest WC all to the ground floor, whilst three of the bedrooms, bathroom and separate WC occupy the first, with the second floor dedicated to a fabulous Master bedroom with en-suite. Externally, a generous driveway is coupled with a spectacular South-East facing and mature rear garden, with its own ornamental pond and good size workshop with lighting and power to the rear.