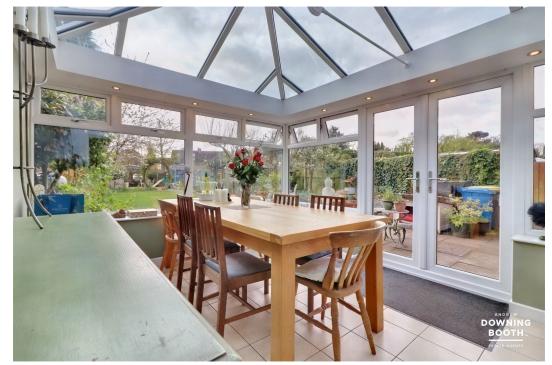

Boasting a highly desirable location, the property benefits from being less than a mile from the city centre and sitting within catchment for The Friary secondary school, whilst just a few minutes walk from the highly rated Christ Church C Of E primary school and with Lichfield City train station, Beacon Park and major supermarkets all also very easily accessible. The accommodation is set across three floors, with a through entrance hall, living room, dining room leading through to the conservatory, kitchen, utility room and guest WC all to the ground floor, whilst three of the bedrooms, bathroom and separate WC occupy the first, with the second floor dedicated to a fabulous Master bedroom with en-suite. Externally, a generous driveway is coupled with a spectacular South-East facing and mature rear garden, with its own ornamental pond and good size workshop with lighting and power to the rear.