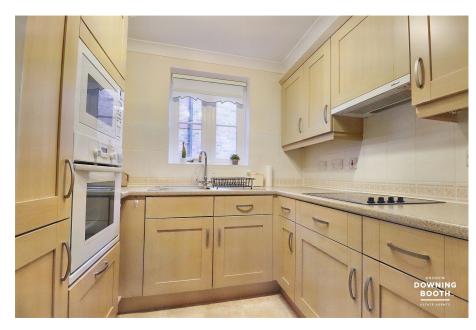

## Minster Court, Bird Street, Lichfield

£190,000

Retirement living at its best! A fabulous and very spacious first floor retirement apartment for the over 60's which comes with no upward chain. Sitting right at the heart of Lichfield's desirable city centre, this apartment comes to the market well appointed with generous dimensions throughout. The property sits in a popular development of just 20 apartments with communal facilities including a lift to all floors, laundrette, huge resident's lounge with impressive balcony off and beautiful communal gardens. The apartment itself comprises an entrance hall, large lounge diner with kitchen and Juliet balcony off as well as a substantial bedroom with built in wardrobes and a bathroom with four piece suite including both a bath and shower enclosure. This is a real must view property, and there really aren't many retirement properties that come to the market in the city in this kind of price bracket! Don't miss out and book in an early viewing.

- First Floor Retirement Apartment For The Over 60's
- Large Bedroom With Built In Wardrobes
  Bathroom With Separate Shower Enclosure & Kitchen
- Spacious Lounge Diner
- · Lift, Communal Gardens, Resident's Lounge With Balcony & Laundrette