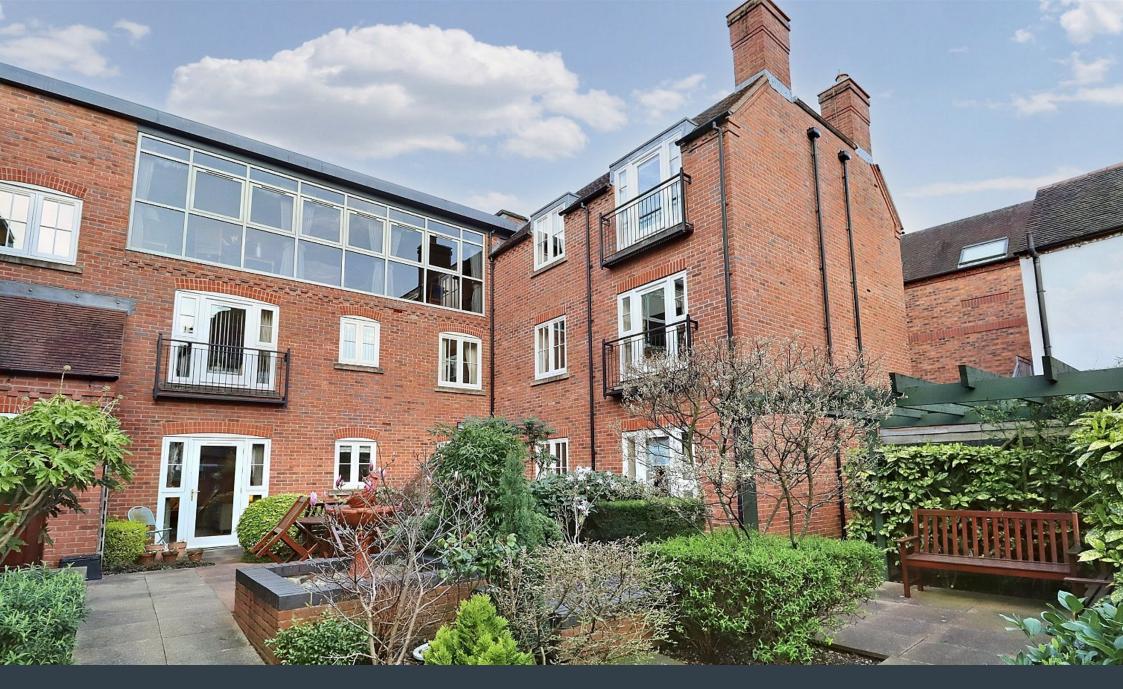

## Minster Court, Bird Street, Lichfield

£190,000

Retirement living at its best! A fabulous and very spacious first floor retirement apartment for the over 60's which comes with no upward chain. Sitting right at the heart of Lichfield's desirable city centre, this apartment comes to the market well appointed with generous dimensions throughout. The property sits in a popular development of just 20 apartments with communal facilities including a lift to all floors, laundrette, huge resident's lounge with impressive balcony off and beautiful communal gardens. The apartment itself comprises an entrance hall, large lounge diner with kitchen and Juliet balcony off as well as a substantial bedroom with built in wardrobes and a bathroom with four piece suite including both a bath and shower enclosure. This is a real must view property, and there really aren't many retirement properties that come to the market in the city in this kind of price bracket! Don't miss out and book in an early viewing.

## **Communal Facilities**

This fabulous retirement building benefits from having beautifully landscaped gardens providing the perfect spot to socialise. The building also benefits from having a lift to all floors, huge resident's lounge with balcony off and a laundrette.