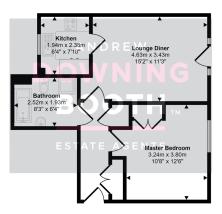

## Approx Gross Internal Area 47 sq m / 504 sq ft

Floorplan

This floorplan is only for illustrative purposes and is not to scale. Measurements of rooms, doors, windows, and any items are approximate and no responsibility is taken for any error, omission or mis-statement. Loons of items such as bathroom suites are representations only and may not look like the real tients. Made with Made Snappy 360.