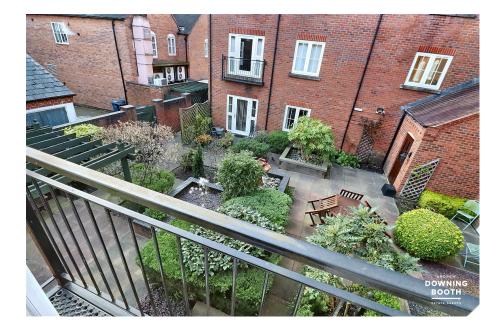

## **Communal Facilities**

This fabulous retirement building benefits from having beautifully landscaped gardens providing the perfect spot to socialise. The building also benefits from having a lift to all floors, huge resident's lounge with balcony off and a laundrette.

- First Floor Retirement Apartment For The Over 60's
- Large Bedroom With Built In Wardrobes
  Bathroom With Separate Shower Enclosure & Kitchen
- Spacious Lounge Diner
- · Lift, Communal Gardens, Resident's Lounge With Balcony & Laundrette