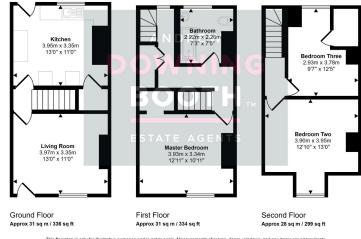

Location-wise, the property benefits from having a large number of Lichfield's key amenities comfortably within walking distance, including Beacon Park, Lichfield City train station and major supermarkets. The accommodation is set across four floors, with a cellar sitting directly below the living room to the lower floor, the living room and kitchen to the ground floor, Master bedroom and bathroom to the first and finally the two additional double bedrooms sitting to the second. A private courtyard-style garden sits to the rear.

Approx Gross Internal Area 90 sq m / 968 sq ft

This floorplan is only for illustrative purposes and is not to scale. Measurements of rooms, doors, windows, and any items are approximate and no responsibility is taken for any error, omis-statement. Icons of items such as bathroom suites are representations only and may not look like the real items. Alade with Made Shappy 380.