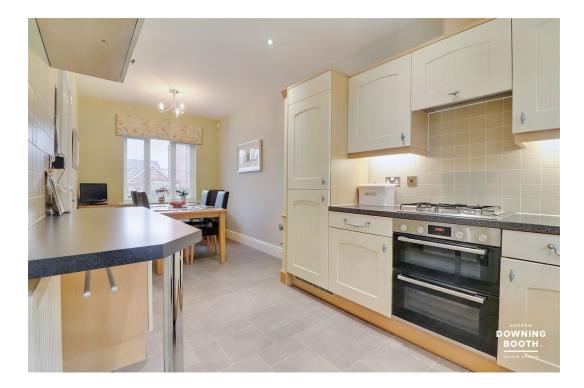

Alamein Way, Lichfield £540,000

**▶** 4 **▶** 2 **№** 2

A fantastic opportunity to acquire a beautifully presented four double bedroom home in one of the most heavily desired parts of Lichfield. This fabulous detached property on Alamein Way ticks just about every box, coming to the market with an extensive range of attractive features, from the consistently generous room sizes throughout, to the near perfect layout and large driveway with detached double garage. The presentation is simply impeccable from top to bottom, with the accommodation seta cross two floors; the ground floor boasts an entrance hall, separate living and dining rooms, a dual aspect kitchen/diner, utility room and guest WC whilst to the first floor are the four double bedrooms (Master with en-suite) and main bathroom. A charming frontage, multi-vehicle driveway, detached double garage and a tranquil, private and very attractive rear garden make up the property's exterior.

- Four Double Bedroom
  Detached Property
- Fabulous Master Bedroom With Built In Wardrobes & En-Suite
- Substantial Driveway & Detached Double Garage
- Living Room, Dining Room & Dual Aspect Kitchen/Diner
- EPC Rating: TBC