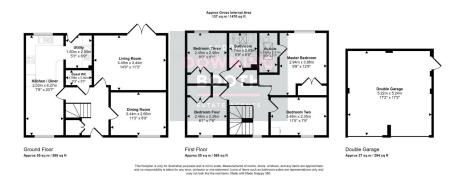

Alamein Way, Lichfield £540,000

**▶** 4 **▶** 2 **№** 2

A fantastic opportunity to acquire a beautifully presented four double bedroom home in one of the most heavily desired parts of Lichfield. This fabulous detached property on Alamein Way ticks just about every box, coming to the market with an extensive range of attractive features, from the consistently generous room sizes throughout, to the near perfect layout and large driveway with detached double garage. The presentation is simply impeccable from top to bottom, with the accommodation seta cross two floors; the ground floor boasts an entrance hall, separate living and dining rooms, a dual aspect kitchen/diner, utility room and guest WC whilst to the first floor are the four double bedrooms (Master with en-suite) and main bathroom. A charming frontage, multi-vehicle driveway, detached double garage and a tranquil, private and very attractive rear garden make up the property's exterior.

- Four Double Bedroom
  Detached Property
- Fabulous Master Bedroom With Built In Wardrobes & En-Suite
- Substantial Driveway & Detached Double Garage
- Living Room, Dining Room & Dual Aspect Kitchen/Diner
- EPC Rating: TBC

- Beautifully Presented
  Throughout
- Stunning, South-Facing Landscaped Garden
- Highly Desirable Location
- Practical & Flexible Layout
- Council Tax Band: E

ANDREW DOWNING BOOTH ESTATE AGENTS

Address: Units 6-8 City Arcade, Bore Street, Lichfield, WS13 6LY Tel: 01543 396677 E: lichfield@andrewdowningbooth.co.uk W: www.andrewdowningbooth.co.uk