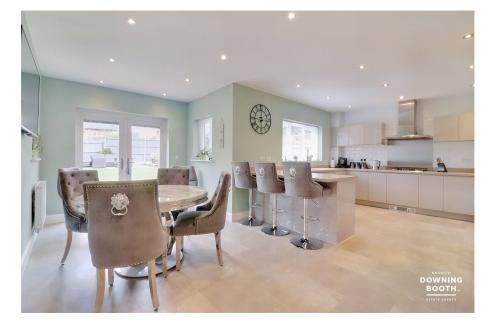

## Hamstall Close, Streethay £750,000

🍋 5 🚰 3 🚍 3

This impeccably presented property can only be described as the perfect family home. This five bedroom home in the highly desired village of Streethay, boasts a seemingly endless list of attractive feature; from the five large bedrooms, located in a guiet cul-de-sac, through to the impeccable presentation from top to bottom. With spacious accommodation throughout, the ground floor comprises an impressive entrance hall, large living room leading through to the dining room with doors opening out to the garden, in turn leading through to a stunning breakfast kitchen/diner with a utility off. There is also a guest WC and home office, both accessed via the entrance hall. To the first floor are the five bedrooms, all of which are doubles (two with en-suites, the Master with a walk-in wardrobe) and the main family bathroom. A large detached double garage has been converted into a flexible use studio perfect for a home gym, games room ETC, however this could be easily converted back for garage use. A beautiful summerhouse sits to the rear of the landscaped. good size rear garden, providing a wonderful escape and alternative place to relax. Just when you thought it couldn't get any better, there is also the addition of a built in bar providing the perfect place to entertain during the warm summer nights. It must be emphasised what a truly impeccable family home this property is. A property of this criteria can only be truly appreciated in full when visited in person, so booking in a viewing is thoroughly advised.