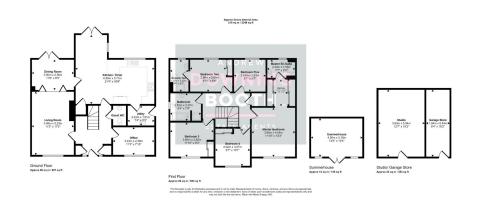

## Hamstall Close, Streethay £750,000

🍋 5 🚰 3 🚍 3

This impeccably presented property can only be described as the perfect family home. This five bedroom home in the highly desired village of Streethay, boasts a seemingly endless list of attractive feature; from the five large bedrooms, located in a guiet cul-de-sac, through to the impeccable presentation from top to bottom. With spacious accommodation throughout, the ground floor comprises an impressive entrance hall, large living room leading through to the dining room with doors opening out to the garden, in turn leading through to a stunning breakfast kitchen/diner with a utility off. There is also a guest WC and home office, both accessed via the entrance hall. To the first floor are the five bedrooms, all of which are doubles (two with en-suites, the Master with a walk-in wardrobe) and the main family bathroom. A large detached double garage has been converted into a flexible use studio perfect for a home gym, games room ETC, however this could be easily converted back for garage use. A beautiful summerhouse sits to the rear of the landscaped. good size rear garden, providing a wonderful escape and alternative place to relax. Just when you thought it couldn't get any better, there is also the addition of a built in bar providing the perfect place to entertain during the warm summer nights. It must be emphasised what a truly impeccable family home this property is. A property of this criteria can only be truly appreciated in full when visited in person, so booking in a viewing is thoroughly advised.

- Five Double Bedroom Substantial Detached Property
- Fabulous Summerhouse & Bar
- Impressive Breakfast Kitchen/Diner
- EPC Rating: B

- Immaculately Presented
  Throughout
- Detached Double Garage / Studio
- Highly Sought After Location
- Council Tax: G