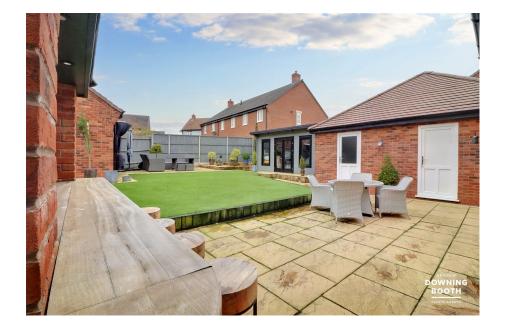

## Hamstall Close, Streethay £750,000

🍋 5 🚰 3 🚍 3

This impeccably presented property can only be described as the perfect family home. This five bedroom home in the highly desired village of Streethay, boasts a seemingly endless list of attractive feature; from the five large bedrooms, located in a guiet cul-de-sac, through to the impeccable presentation from top to bottom. With spacious accommodation throughout, the ground floor comprises an impressive entrance hall, large living room leading through to the dining room with doors opening out to the garden, in turn leading through to a stunning breakfast kitchen/diner with a utility off. There is also a guest WC and home office, both accessed via the entrance hall. To the first floor are the five bedrooms, all of which are doubles (two with en-suites, the Master with a walk-in wardrobe) and the main family bathroom. A large detached double garage has been converted into a flexible use studio perfect for a home gym, games room ETC, however this could be easily converted back for garage use. A beautiful summerhouse sits to the rear of the landscaped. good size rear garden, providing a wonderful escape and alternative place to relax. Just when you thought it couldn't get any better, there is also the addition of a built in bar providing the perfect place to entertain during the warm summer nights. It must be emphasised what a truly impeccable family home this property is. A property of this criteria can only be truly appreciated in full when visited in person, so booking in a viewing is thoroughly advised.