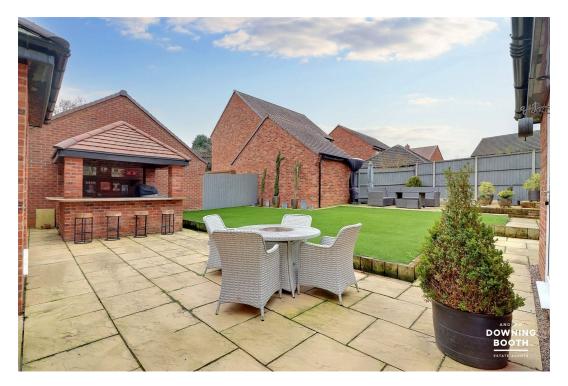

## Hamstall Close, Streethay £750,000

🍋 5 🚰 3 🚍 3

This impeccably presented property can only be described as the perfect family home. This five bedroom home in the highly desired village of Streethay, boasts a seemingly endless list of attractive feature; from the five large bedrooms, located in a guiet cul-de-sac, through to the impeccable presentation from top to bottom. With spacious accommodation throughout, the ground floor comprises an impressive entrance hall, large living room leading through to the dining room with doors opening out to the garden, in turn leading through to a stunning breakfast kitchen/diner with a utility off. There is also a guest WC and home office, both accessed via the entrance hall. To the first floor are the five bedrooms, all of which are doubles (two with en-suites, the Master with a walk-in wardrobe) and the main family bathroom. A large detached double garage has been converted into a flexible use studio perfect for a home gym, games room ETC, however this could be easily converted back for garage use. A beautiful summerhouse sits to the rear of the landscaped. good size rear garden, providing a wonderful escape and alternative place to relax. Just when you thought it couldn't get any better, there is also the addition of a built in bar providing the perfect place to entertain during the warm summer nights. It must be emphasised what a truly impeccable family home this property is. A property of this criteria can only be truly appreciated in full when visited in person, so booking in a viewing is thoroughly advised.

- Five Double Bedroom Substantial Detached Property
- Fabulous Summerhouse & Bar
- Impressive Breakfast Kitchen/Diner
- EPC Rating: B

- Immaculately Presented
  Throughout
- Detached Double Garage / Studio
- Highly Sought After Location
- Council Tax: G