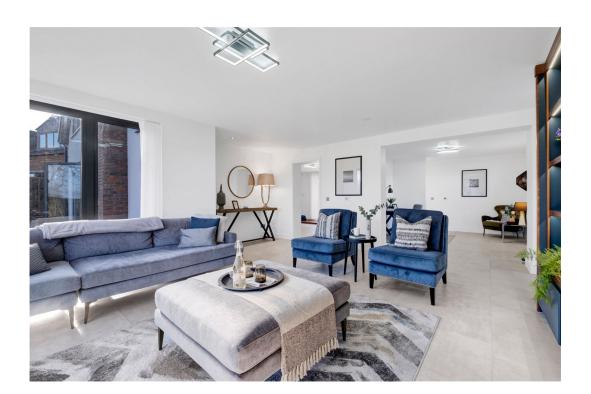

The accommodation is split between the main part of the home and the adjoined annexe, with the main part consisting of a grand entrance hall, office/study, naturally bright living room and, arguably the highlight of the entire property, a phenomenal kitchen/diner with further bi-fold doors and an extensive range of contemporary base cabinets and wall units with high end integrated appliances throughout, whilst there is also a good size utility room and guest WC. The first floor offers four double bedrooms (three with en-suite) and a contemporary bathroom, with the Master boasting six full height windows, providing attractive views over the garden and neighbouring countryside. An impressive annexe provides an additional reception room, large double bedroom and its own ensuite. A large driveway with an even more spacious, low maintenance rear garden make up the property's exterior with a flexible summerhouse sitting to the very rear.