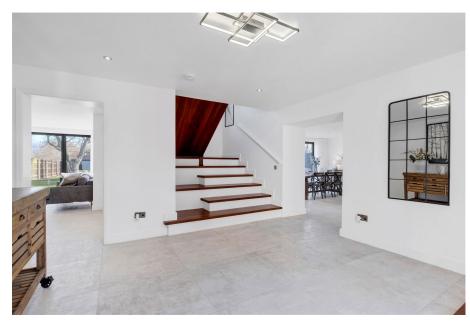

The accommodation is split between the main part of the home and the adjoined annexe, with the main part consisting of a grand entrance hall, office/study, naturally bright living room and, arguably the highlight of the entire property, a phenomenal kitchen/diner with further bi-fold doors and an extensive range of contemporary base cabinets and wall units with high end integrated appliances throughout, whilst there is also a good size utility room and guest WC. The first floor offers four double bedrooms (three with en-suite) and a contemporary bathroom, with the Master boasting six full height windows, providing attractive views over the garden and neighbouring countryside. An impressive annexe provides an additional reception room, large double bedroom and its own ensuite. A large driveway with an even more spacious, low maintenance rear garden make up the property's exterior with a flexible summerhouse sitting to the very rear.