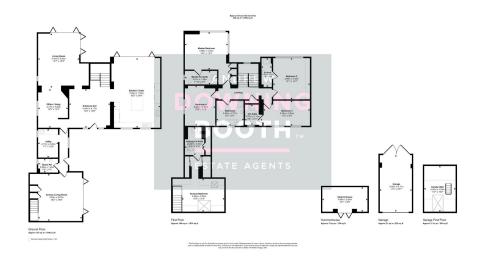

The accommodation is split between the main part of the home and the adjoined annexe, with the main part consisting of a grand entrance hall, office/study, naturally bright living room and, arguably the highlight of the entire property, a phenomenal kitchen/diner with further bi-fold doors and an extensive range of contemporary base cabinets and wall units with high end integrated appliances throughout, whilst there is also a good size utility room and guest WC. The first floor offers four double bedrooms (three with en-suite) and a contemporary bathroom, with the Master boasting six full height windows, providing attractive views over the garden and neighbouring countryside. An impressive annexe provides an additional reception room, large double bedroom and its own ensuite. A large driveway with an even more spacious, low maintenance rear garden make up the property's exterior with a flexible summerhouse sitting to the very rear.