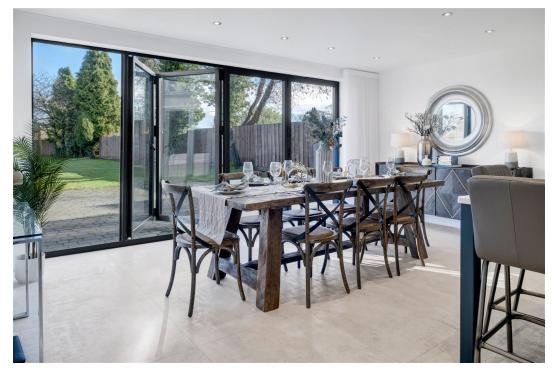

The accommodation is split between the main part of the home and the adjoined annexe, with the main part consisting of a grand entrance hall, office/study, naturally bright living room and, arguably the highlight of the entire property, a phenomenal kitchen/diner with further bi-fold doors and an extensive range of contemporary base cabinets and wall units with high end integrated appliances throughout, whilst there is also a good size utility room and guest WC. The first floor offers four double bedrooms (three with en-suite) and a contemporary bathroom, with the Master boasting six full height windows, providing attractive views over the garden and neighbouring countryside. An impressive annexe provides an additional reception room, large double bedroom and its own ensuite. A large driveway with an even more spacious, low maintenance rear garden make up the property's exterior with a flexible summerhouse sitting to the very rear.