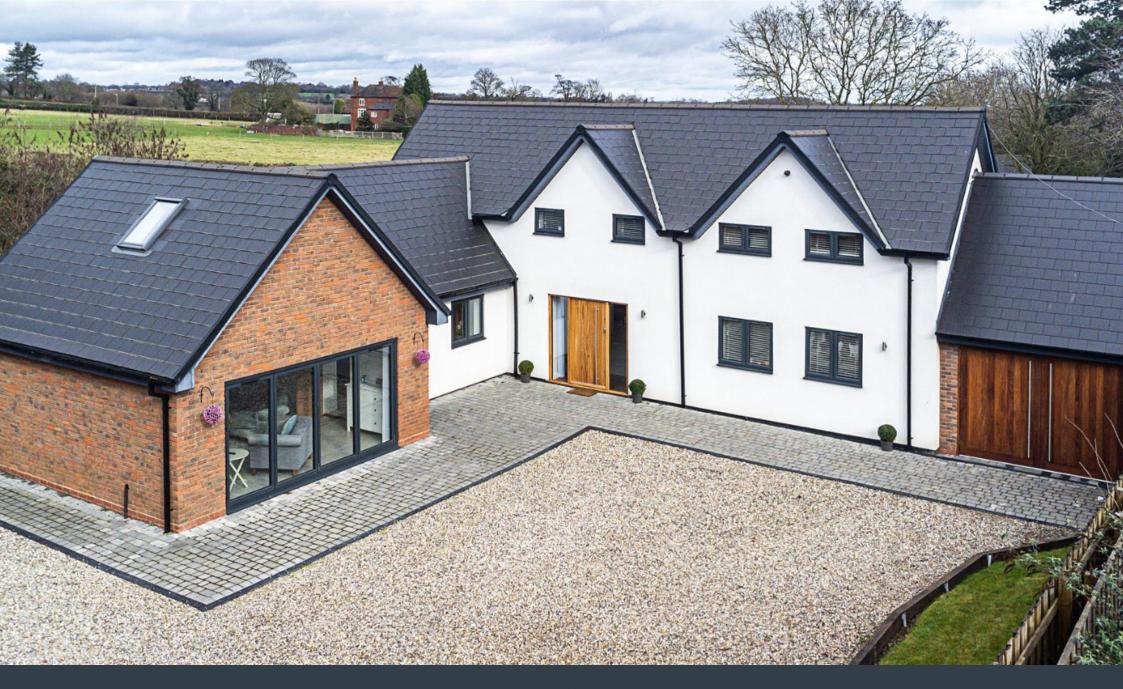

A very rare opportunity to acquire a simply exceptional and unique five bedroom home, renovated to an incredible standard throughout whilst benefitting from sitting within the highly desirable village of Hammerwich. Coming to the market with an extensive range of attractive features, this substantial detached property ticks just about every box, from having five double bedrooms (four with ensuite) to the breathtaking kitchen/diner with bi-fold doors out to the garden and consistently very high specification interior throughout, thanks to a recent full renovation. Lichfield train stations sit locally, providing an easy commute to Birmingham and London, whilst both areas themselves are also nearby, offering a range of bars, restaurants and shops whilst picturesque countryside sits all around.

The accommodation is split between the main part of the home and the adjoined annexe, with the main part consisting of a grand entrance hall, office/study, naturally bright living room and, arguably the highlight of the entire property, a phenomenal kitchen/diner with further bi-fold doors and an extensive range of contemporary base cabinets and wall units with high end integrated appliances throughout, whilst there is also a good size utility room and guest WC. The first floor offers four double bedrooms (three with en-suite) and a contemporary bathroom, with the Master boasting six full height windows, providing attractive views over the garden and neighbouring countryside. An impressive annexe provides an additional reception room, large double bedroom and its own ensuite. A large driveway with an even more spacious, low maintenance rear garden make up the property's exterior with a flexible summerhouse sitting to the very rear.