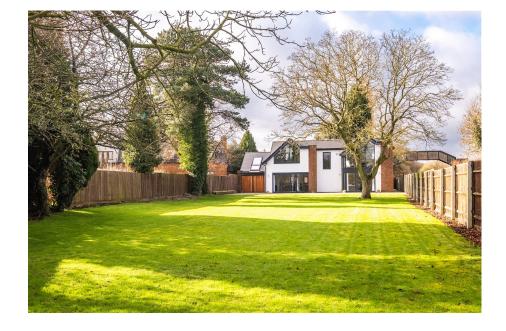

The accommodation is split between the main part of the home and the adjoined annexe, with the main part consisting of a grand entrance hall, office/study, naturally bright living room and, arguably the highlight of the entire property, a phenomenal kitchen/diner with further bi-fold doors and an extensive range of contemporary base cabinets and wall units with high end integrated appliances throughout, whilst there is also a good size utility room and guest WC. The first floor offers four double bedrooms (three with en-suite) and a contemporary bathroom, with the Master boasting six full height windows, providing attractive views over the garden and neighbouring countryside. An impressive annexe provides an additional reception room, large double bedroom and its own ensuite. A large driveway with an even more spacious, low maintenance rear garden make up the property's exterior with a flexible summerhouse sitting to the very rear.