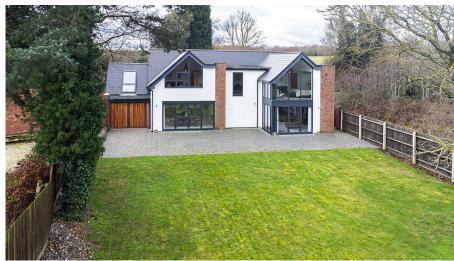

The accommodation is split between the main part of the home and the adjoined annexe, with the main part consisting of a grand entrance hall, office/study, naturally bright living room and, arguably the highlight of the entire property, a phenomenal kitchen/diner with further bi-fold doors and an extensive range of contemporary base cabinets and wall units with high end integrated appliances throughout, whilst there is also a good size utility room and guest WC. The first floor offers four double bedrooms (three with en-suite) and a contemporary bathroom, with the Master boasting six full height windows, providing attractive views over the garden and neighbouring countryside. An impressive annexe provides an additional reception room, large double bedroom and its own ensuite. A large driveway with an even more spacious, low maintenance rear garden make up the property's exterior with a flexible summerhouse sitting to the very rear.