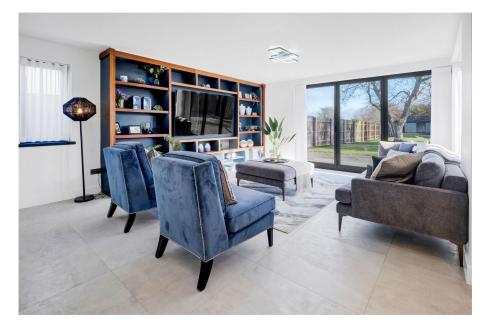

The accommodation is split between the main part of the home and the adjoined annexe, with the main part consisting of a grand entrance hall, office/study, naturally bright living room and, arguably the highlight of the entire property, a phenomenal kitchen/diner with further bi-fold doors and an extensive range of contemporary base cabinets and wall units with high end integrated appliances throughout, whilst there is also a good size utility room and guest WC. The first floor offers four double bedrooms (three with en-suite) and a contemporary bathroom, with the Master boasting six full height windows, providing attractive views over the garden and neighbouring countryside. An impressive annexe provides an additional reception room, large double bedroom and its own ensuite. A large driveway with an even more spacious, low maintenance rear garden make up the property's exterior with a flexible summerhouse sitting to the very rear.