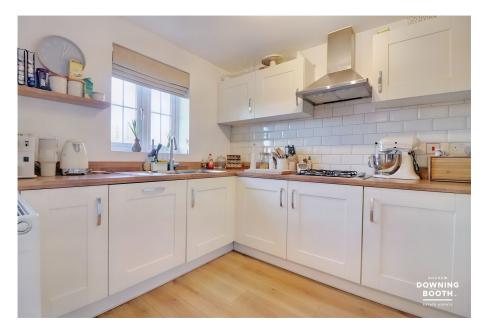

A beautifully presented three bedroom home in a popular and flourishing location. This stunning three bedroom terraced property in Oak Way of Streethay, Lichfield, comes to the market with an impressive range of features, from the generously sized and naturally bright lounge/diner with French doors out to the garden, to the Master bedroom boasting its own en-suite and built in wardrobe and the generous driveway providing off road parking for up to three cars. Streethay is a rapidly developing and increasingly popular part of Lichfield, with scenic walks, restaurants/eateries, a recently introduced Co-op and of Lichfield Trent Valley train station all within close proximity, whilst the very centre of Lichfield is also only just over a mile away. The accommodation is set across two floors, with an entrance hall, lounge/diner, kitchen and guest WC all to the ground floor whilst the three bedrooms (Master with en-suite) and bathroom occupy the first. Externally, a small lawned area sits to the frontage with a tarmacadam driveway adjacent to the row of properties, whilst a low maintenance yet attractive lawned garden sits to the rear. All of the above for such a truly impressive price, we must advise booking in a viewing at your earliest convenience.

- Three Bedroom Terraced **Property**
- · Master Bedroom With En-Suite
- · Contemporary & Attractive Kitchen
- Popular & Convenient Location
- EPC Rating: B

- · Beautifully Presented Throughout
- Stunning & Very Spacious Lounge / Diner
- Spacious Tarmacadam Driveway
- · Attractive & Low Maintenance Garden
- · Council Tax Band: C