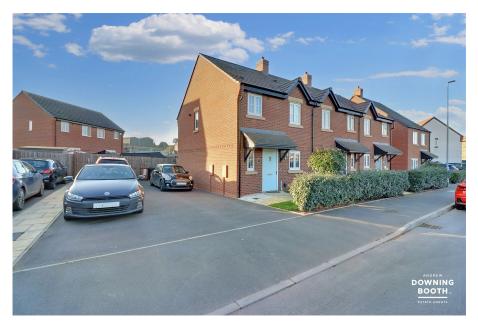

A beautifully presented three bedroom home in a popular and flourishing location. This stunning three bedroom terraced property in Oak Way of Streethay, Lichfield, comes to the market with an impressive range of features, from the generously sized and naturally bright lounge/diner with French doors out to the garden, to the Master bedroom boasting its own en-suite and built in wardrobe and the generous driveway providing off road parking for up to three cars. Streethay is a rapidly developing and increasingly popular part of Lichfield, with scenic walks, restaurants/eateries, a recently introduced Co-op and of Lichfield Trent Valley train station all within close proximity, whilst the very centre of Lichfield is also only just over a mile away. The accommodation is set across two floors, with an entrance hall, lounge/diner, kitchen and guest WC all to the ground floor whilst the three bedrooms (Master with en-suite) and bathroom occupy the first. Externally, a small lawned area sits to the frontage with a tarmacadam driveway adjacent to the row of properties, whilst a low maintenance yet attractive lawned garden sits to the rear. All of the above for such a truly impressive price, we must advise booking in a viewing at your earliest convenience.

- Three Bedroom Terraced **Property**
- · Master Bedroom With En-Suite
- · Contemporary & Attractive Kitchen
- Popular & Convenient Location
- EPC Rating: B

- · Beautifully Presented Throughout
- Stunning & Very Spacious Lounge / Diner
- Spacious Tarmacadam Driveway
- · Attractive & Low Maintenance Garden
- · Council Tax Band: C