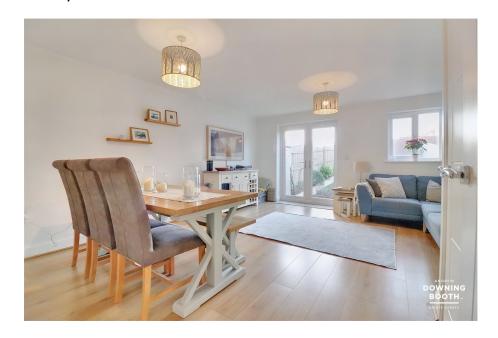

A beautifully presented three bedroom home in a popular and flourishing location. This stunning three bedroom terraced property in Oak Way of Streethay, Lichfield, comes to the market with an impressive range of features, from the generously sized and naturally bright lounge/diner with French doors out to the garden, to the Master bedroom boasting its own en-suite and built in wardrobe and the generous driveway providing off road parking for up to three cars. Streethay is a rapidly developing and increasingly popular part of Lichfield, with scenic walks, restaurants/eateries, a recently introduced Co-op and of Lichfield Trent Valley train station all within close proximity, whilst the very centre of Lichfield is also only just over a mile away. The accommodation is set across two floors, with an entrance hall, lounge/diner, kitchen and guest WC all to the ground floor whilst the three bedrooms (Master with en-suite) and bathroom occupy the first. Externally, a small lawned area sits to the frontage with a tarmacadam driveway adjacent to the row of properties, whilst a low maintenance yet attractive lawned garden sits to the rear. All of the above for such a truly impressive price, we must advise booking in a viewing at your earliest convenience.

- Three Bedroom Terraced **Property**
- · Master Bedroom With En-Suite
- · Contemporary & Attractive Kitchen
- Popular & Convenient Location
- EPC Rating: B

- · Beautifully Presented Throughout
- Stunning & Very Spacious Lounge / Diner
- Spacious Tarmacadam Driveway
- · Attractive & Low Maintenance Garden
- · Council Tax Band: C