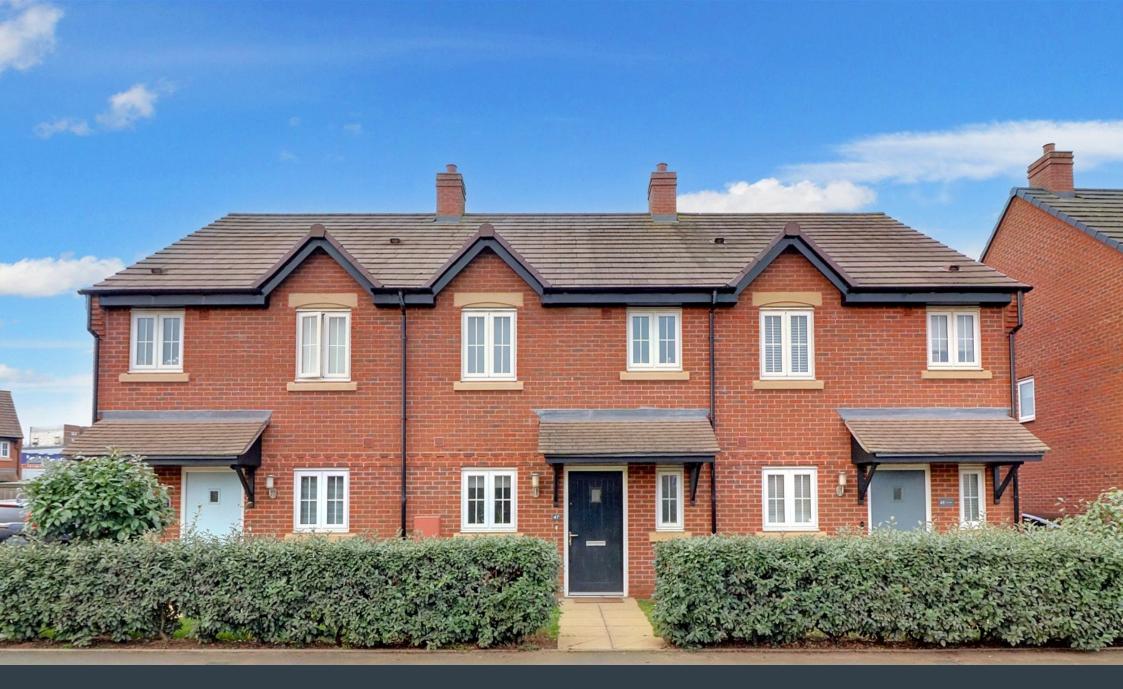

A beautifully presented three bedroom home in a popular and flourishing location. This stunning three bedroom terraced property in Oak Way of Streethay, Lichfield, comes to the market with an impressive range of features, from the generously sized and naturally bright lounge/diner with French doors out to the garden, to the Master bedroom boasting its own en-suite and built in wardrobe and the generous driveway providing off road parking for up to three cars. Streethay is a rapidly developing and increasingly popular part of Lichfield, with scenic walks, restaurants/eateries, a recently introduced Co-op and of Lichfield Trent Valley train station all within close proximity, whilst the very centre of Lichfield is also only just over a mile away. The accommodation is set across two floors, with an entrance hall, lounge/diner, kitchen and guest WC all to the ground floor whilst the three bedrooms (Master with en-suite) and bathroom occupy the first. Externally, a small lawned area sits to the frontage with a tarmacadam driveway adjacent to the row of properties, whilst a low maintenance yet attractive lawned garden sits to the rear. All of the above for such a truly impressive price, we must advise booking in a viewing at your earliest convenience.

- Three Bedroom Terraced **Property**
- · Master Bedroom With En-Suite
- · Contemporary & Attractive Kitchen
- Popular & Convenient Location
- EPC Rating: B

- · Beautifully Presented Throughout
- Stunning & Very Spacious Lounge / Diner
- Spacious Tarmacadam Driveway
- · Attractive & Low Maintenance Garden
- · Council Tax Band: C