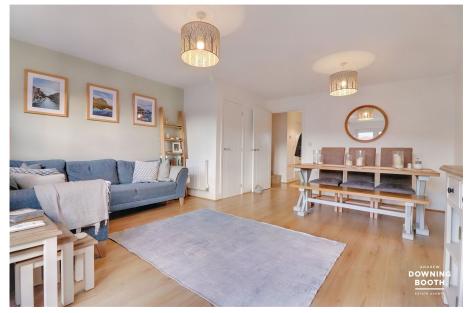

A beautifully presented three bedroom home in a popular and flourishing location. This stunning three bedroom terraced property in Oak Way of Streethay, Lichfield, comes to the market with an impressive range of features, from the generously sized and naturally bright lounge/diner with French doors out to the garden, to the Master bedroom boasting its own en-suite and built in wardrobe and the generous driveway providing off road parking for up to three cars. Streethay is a rapidly developing and increasingly popular part of Lichfield, with scenic walks, restaurants/eateries, a recently introduced Co-op and of Lichfield Trent Valley train station all within close proximity, whilst the very centre of Lichfield is also only just over a mile away. The accommodation is set across two floors, with an entrance hall, lounge/diner, kitchen and guest WC all to the ground floor whilst the three bedrooms (Master with en-suite) and bathroom occupy the first. Externally, a small lawned area sits to the frontage with a tarmacadam driveway adjacent to the row of properties, whilst a low maintenance yet attractive lawned garden sits to the rear. All of the above for such a truly impressive price, we must advise booking in a viewing at your earliest convenience.

- Three Bedroom Terraced **Property**
- · Master Bedroom With En-Suite
- · Contemporary & Attractive Kitchen
- Popular & Convenient Location
- EPC Rating: B

- · Beautifully Presented Throughout
- Stunning & Very Spacious Lounge / Diner
- Spacious Tarmacadam Driveway
- · Attractive & Low Maintenance Garden
- · Council Tax Band: C