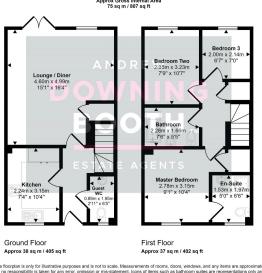

This floorplan is only for illustrative purposes and is not to scale. Measurements of rooms, doors, windows, and any items are approximate and no responsibility is taken for any error, omission or mis-statement. Icons of items such as bathroom sultes are representations only and may not look like the real items. Made with Made Snappy 360.