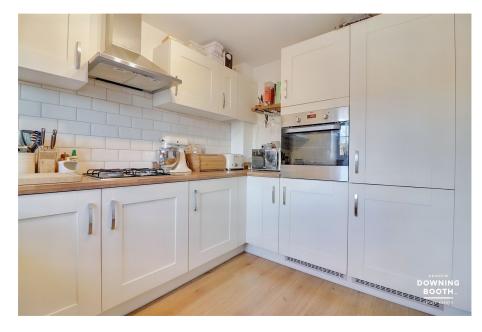

A beautifully presented three bedroom home in a popular and flourishing location. This stunning three bedroom terraced property in Oak Way of Streethay, Lichfield, comes to the market with an impressive range of features, from the generously sized and naturally bright lounge/diner with French doors out to the garden, to the Master bedroom boasting its own en-suite and built in wardrobe and the generous driveway providing off road parking for up to three cars. Streethay is a rapidly developing and increasingly popular part of Lichfield, with scenic walks, restaurants/eateries, a recently introduced Co-op and of Lichfield Trent Valley train station all within close proximity, whilst the very centre of Lichfield is also only just over a mile away. The accommodation is set across two floors, with an entrance hall, lounge/diner, kitchen and guest WC all to the ground floor whilst the three bedrooms (Master with en-suite) and bathroom occupy the first. Externally, a small lawned area sits to the frontage with a tarmacadam driveway adjacent to the row of properties, whilst a low maintenance yet attractive lawned garden sits to the rear. All of the above for such a truly impressive price, we must advise booking in a viewing at your earliest convenience.

- Three Bedroom Terraced **Property**
- · Master Bedroom With En-Suite
- · Contemporary & Attractive Kitchen
- Popular & Convenient Location
- EPC Rating: B

- · Beautifully Presented Throughout
- Stunning & Very Spacious Lounge / Diner
- Spacious Tarmacadam Driveway
- · Attractive & Low Maintenance Garden
- · Council Tax Band: C