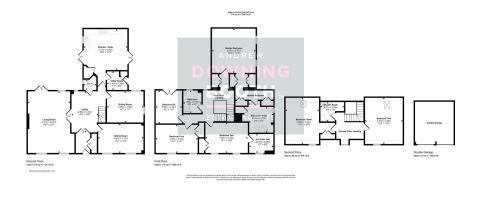

A very rare opportunity to acquire a truly magnificent six bedroom home in a highly sought after part of Lichfield. This hugely impressive and exquisitely presented detached property on Lawrence Way nestles in a quiet part of Darwin Park with Cathedral Walk guite literally on the doorstep, providing easy and direct access to the centre of Lichfield courtesy of a scenic and tranguil walk. From the six double bedrooms, (the Master coming with its own extensive range of built in wardrobes and storage and stunning en-suite bathroom) through to the exceptional choice of living space in the form of a very large dual aspect living room, dining room and sitting room, it's safe to say that this property will stand above the rest. Location wise, Darwin Park is one of Lichfield's most frequently requested areas, with an easy commute to Lichfield's city centre and all of its amenities, including Beacon Park, Lichfield Cathedral, major supermarkets and transport links to Birmingham and London. The accommodation is set across three floors, with an entrance hall, entrance lobby, separate living, dining and sitting rooms, a fabulous kitchen/diner, utility room and guest WC to the ground floor, whilst four double bedrooms (Master and bedroom two also with en-suites) and main bathroom occupy the first and two additional bedrooms and a shower room are to the second. Externally, charming and private gardens, a very amply sized driveway and detached double garage can all be found too. Some might just call this the 'complete property.' A viewing is the only way that this particular property will ever be truly appreciated, so we must advise booking in yours at your earliest convenience.