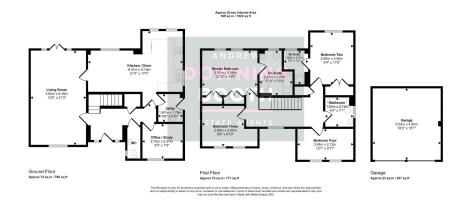

Now you won't see many properties like this on Darwin Park! Sitting in a quiet cul-de-sac position, with a very private garden and being spread over two stories and not three, this expansive four double bedroom home on Alesmore Meadow really does have to be viewed to be appreciated, offering incredible living space courtesy of a fabulous reconfiguration to the kitchen/diner, whilst also having a double garage adjacent and two of the four bedrooms benefitting from having their own built in wardrobes and en-suites. Darwin Park is one of Lichfield's most sought after areas, with easy access to Lichfield's city centre and all of its amenities, so to throw in the additional benefit of a tranquil, tucked away position up a drive with just two other properties really is a significant win. The accommodation is set across two floors, with an spacious entrance hall, dual aspect living room with bi-fold doors out to the garden, a fabulous kitchen/diner, utility room, flexible additional reception room and guest WC whilst the four double bedrooms (Master and bedroom two both with en-suite and built in wardrobes) and main bathroom occupy the first. A charming frontage and double garage plus a spacious and private garden laid predominantly to lawn make up the exterior. Properties of this calibre can only be truly appreciated when seen in the flesh, so we must advise booking in your viewing at your earliest convenience.

- Substantial Four Double Bedroom Detached Property
- Attractive & Private Plot With
  Double Garage
- Sought After Location Set Back From The Road
- EPC Rating: C

- Stunning & Recently Reconfigured Kitchen/Diner
- Master Bedroom & Bedroom Two Both With En-Suite
- Practical & Family-Friendly Layout
- · Council Tax Band: F