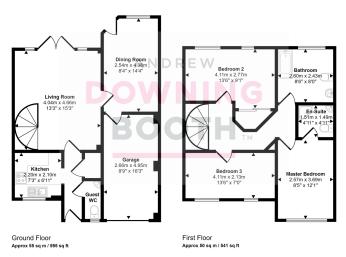

Approx Gross Internal Area 106 sq m / 1136 sq ft

This floorplan is only for illustrative purposes and is not to scale. Measurements of rooms, doors, windows, and any items are approximate and no responsibility is taken for any error, omission or mis-statement. Icons of items such as bathroom suites are representations only and many not look fixe the real entering. Made with Made Snappy 380.