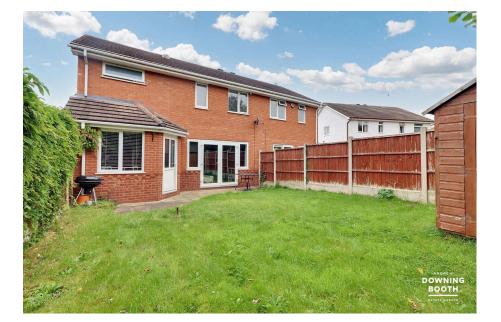

## Flinn Close, Boley Park, Lichfield Offers Over £350,000

🛤 3 🚰 2 🚍 2

Benefitting from both ground and first floor extensions giving it two large reception rooms and three double bedrooms, and boasting a SOUTH FACING this certainly isn't your every day, run of the mill three bedroom semi! Sitting in the highly desirable Boley Park, this generous home sits on a very good sized and private plot and offers plenty of space for all the family. The accommodation comprises an entrance hall, guest WC, kitchen, large living room and extremely vast, extended dining room. Upstairs are three double bedrooms, ensuite and large, modern bathroom. There is ample parking to the front and a single integral garage, which could be partially converted to turn the dining room into a kitchen diner, replacing the current kitchen with a study (all subject to gaining the necessary building regulations). The property also has the added bonus of the enclosed rear garden being private, with a patio and being laid mainly to lawn. This property really is far more spacious than it looks, so don't judge a book by it's cover and book in your viewing today!

- Extended Three Double Bedroom Semi-Detached Home
- Guest WC, En-suite & Large
  Bathroom
- Spacious Living Room

- King Edward VI High School Catchment
- Kitchen & Vast Dining Room
- Garage, Driveway & Rear Garden