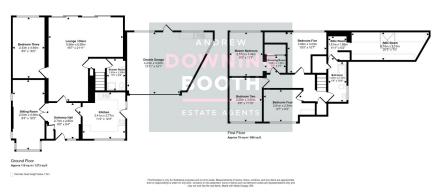

Stowecroft, Lichfield £525,000

**1** 5 **1** 2 **1** 2

A very spacious and wonderfully positioned five bedroom home in an always popular location. This fabulous detached property in Stowecroft of Lichfield comes to the market with a significant number of boxes ticked, from the exceptional choice of living space, to the private, spacious garden and proximity to Stowe Pool and Lichfield City Centre. The accommodation itself is set across two floors, with an entrance hall, large lounge/diner, sitting room, kitchen, shower room and one of the bedrooms to the ground floor, whilst the four other bedrooms, bathroom and attic room occupy the first. Externally, a lawned garden and spacious driveway occupy the frontage, whilst a substantial, private and well maintained garden also laid mainly to lawn sits to the rear, with neighbouring allotments beyond. Location-wise, the property benefits from being comfortably less than a mile from the very centre of Lichfield, with all amenities available including Lichfield Cathedral, Lichfield City & Trent Valley train stations, Beacon Park, bars, restaurants and major supermarkets whilst the scenic Stowe Pool is also just a couple of minutes' walk away. A viewing is heavily advised in order to appreciate all on offer.

Approx Gross Internal Area 193 sq m / 2078 sq ft

- Five Bedroom Detached
  Property
- Generous Rear Garden Backing On To Neighbouring Allotments
- Downstairs Shower Room
- EPC Rating:

- Exceptional Living Space
- Popular Location Close To Stowe Pool & Centre Of Lichfield
- Spacious Driveway & Double Garage
- Council Tax Band: