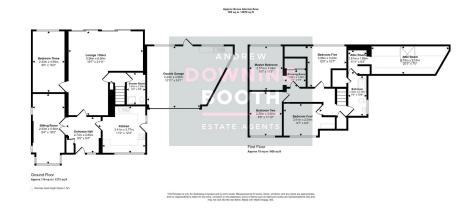

£525,000

A very spacious and wonderfully positioned five bedroom home in an always popular location. This fabulous detached property in Stowecroft of Lichfield comes to the market with a significant number of boxes ticked, from the exceptional choice of living space, to the private, spacious garden and proximity to Stowe Pool and Lichfield City Centre. The accommodation itself is set across two floors, with an entrance hall, large lounge/diner, sitting room, kitchen, shower room and one of the bedrooms to the ground floor, whilst the four other bedrooms, bathroom and attic room occupy the first. Externally, a lawned garden and spacious driveway occupy the frontage, whilst a substantial, private and well maintained garden also laid mainly to lawn sits to the rear, with neighbouring allotments beyond. Location-wise, the property benefits from being comfortably less than a mile from the very centre of Lichfield, with all amenities available including Lichfield Cathedral, Lichfield City & Trent Valley train stations, Beacon Park, bars, restaurants and major supermarkets whilst the scenic Stowe Pool is also just a couple of minutes' walk away. A viewing is heavily advised in order to appreciate all on offer.