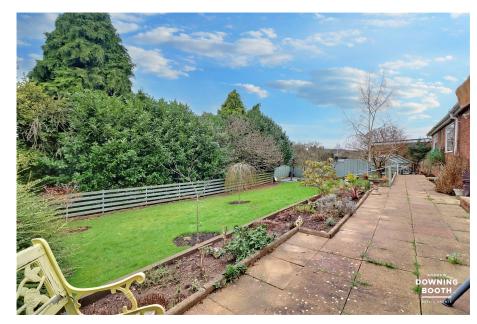

## **Exterior**

The property sits on an attractive and generous plot, with a brick paved driveway to the frontage leading down one side of the property and up to the garage. A well maintained lawn also sits to the frontage with mature shrubs to the perimeters whilst a slab paved pathway leads up to the front door and down the other side of the property, with a gate opening to provide access to and from the rear garden. To the rear is a very private and well maintained garden, with a slab paved patio running along the nearest side of the property. A well maintained lawn sits beyond, with a range of mature