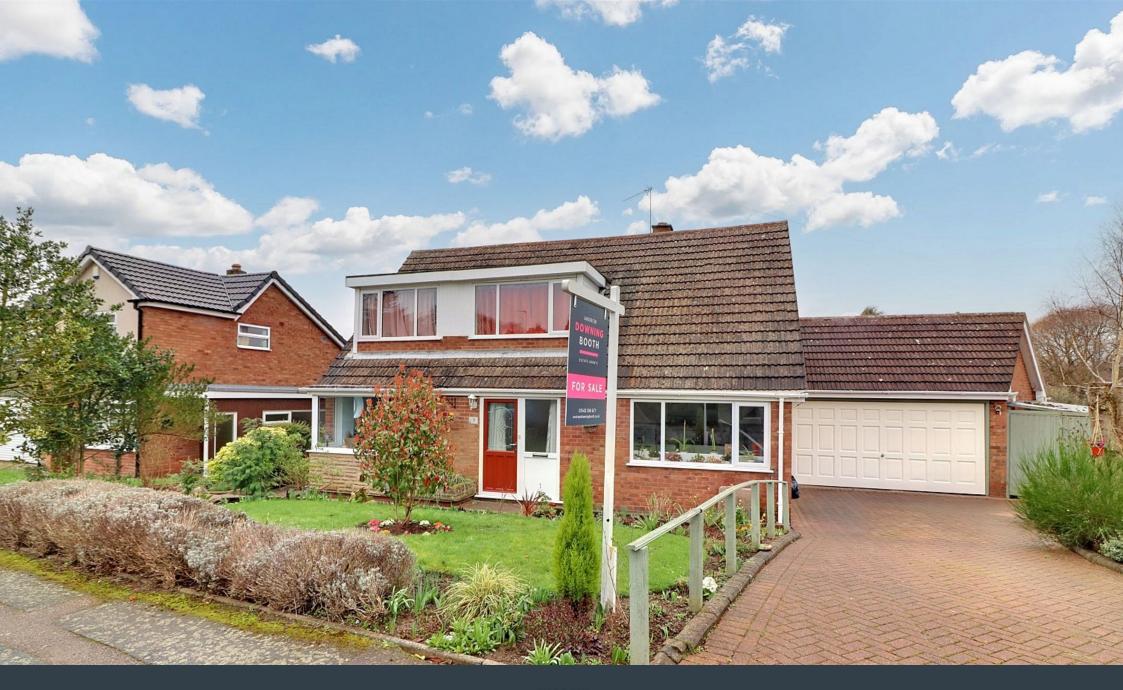

## **Exterior**

The property sits on an attractive and generous plot, with a brick paved driveway to the frontage leading down one side of the property and up to the garage. A well maintained lawn also sits to the frontage with mature shrubs to the perimeters whilst a slab paved pathway leads up to the front door and down the other side of the property, with a gate opening to provide access to and from the rear garden. To the rear is a very private and well maintained garden, with a slab paved patio running along the nearest side of the property. A well maintained lawn sits beyond, with a range of mature

- Five Bedroom Detached Property
- Generous Rear Garden Backing On To Neighbouring Allotments
- · Downstairs Shower Room
- EPC Rating:

- · Exceptional Living Space
- Popular Location Close To Stowe Pool & Centre Of Lichfield
- Spacious Driveway & Double Garage
- · Council Tax Band: