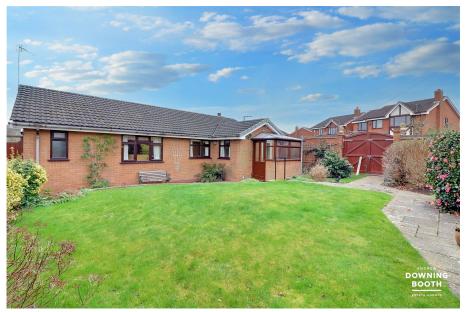

## **Broadlands Rise, Boley Park, Lichfield** £495,000

🛤 3 🚰 2 🚍 2

Exceptional potential, three generous bedrooms and a fantastic location; three prominent characteristics of this fabulous detached bungalow in Broadlands Rise, also coming with no upward chain. Boley Park is one of Lichfield's most desirable and sought after areas, and it's safe to say that Broadlands Rise nestles beautifully in the heart. Just half a mile from the very centre of Lichfield, there is a wide range of amenities easily accessible, including major supermarkets, Beacon Park, Lichfield Cathedral and various bars/ restaurants. The accommodation consists of an entrance hall, separate living and dining rooms both with bay windows, a kitchen, utility room, three generous bedrooms (Master with en-suite) and main bathroom. A detached double garage sits to the property's rear along with a very attractive and private garden laid mainly to lawn with a workshop to one corner. Equally as attractive is the frontage, again laid mainly to lawn with a low level brick wall with wrought iron fencing inset. A detached bungalow in Boley Park is one of the most sought after property types in Lichfield, so to throw in impressive room sizes, no upward chain and a wonderful corner plot, Broadlands Rise is bound to be popular; we must advise booking in a viewing at your earliest convenience.

- Three Bedroom Detached Bungalow
- Separate Living & Dining Rooms
- Highly Desirable Location
- Master Bedroom With En-Suite
- EPC Rating: TBC

- No Upward Chain
- Detached Double Garage, Driveway & Workshop
- Attractive & Private Garden
- Exceptional Potential
- Council Tax Band: F