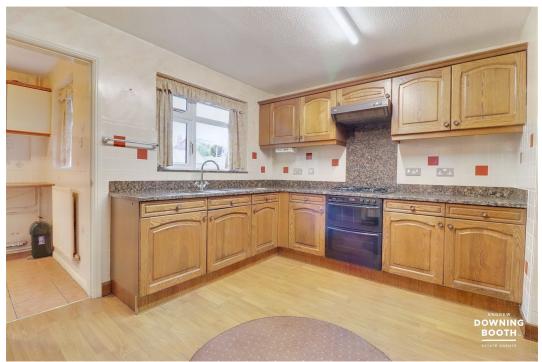

## **Broadlands Rise, Boley Park, Lichfield** £495,000

🛤 3 🚰 2 🚍 2

Exceptional potential, three generous bedrooms and a fantastic location; three prominent characteristics of this fabulous detached bungalow in Broadlands Rise, also coming with no upward chain. Boley Park is one of Lichfield's most desirable and sought after areas, and it's safe to say that Broadlands Rise nestles beautifully in the heart. Just half a mile from the very centre of Lichfield, there is a wide range of amenities easily accessible, including major supermarkets, Beacon Park, Lichfield Cathedral and various bars/ restaurants. The accommodation consists of an entrance hall, separate living and dining rooms both with bay windows, a kitchen, utility room, three generous bedrooms (Master with en-suite) and main bathroom. A detached double garage sits to the property's rear along with a very attractive and private garden laid mainly to lawn with a workshop to one corner. Equally as attractive is the frontage, again laid mainly to lawn with a low level brick wall with wrought iron fencing inset. A detached bungalow in Boley Park is one of the most sought after property types in Lichfield, so to throw in impressive room sizes, no upward chain and a wonderful corner plot, Broadlands Rise is bound to be popular; we must advise booking in a viewing at your earliest convenience.