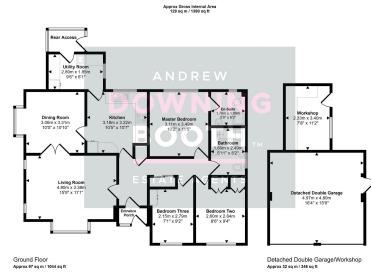

This floorplan is only for illustrative purposes and is not to scale. Measurements of rooms, doors, windows, and and no responsibility is taken for any error, omission or mis-statement. Icons of items such as bathroom suites a many not look like the real items. Made with Made Snacov 340.

- Three Bedroom Detached Bungalow
- Separate Living & Dining Rooms
- Highly Desirable Location
- Master Bedroom With En-Suite
- EPC Rating: TBC

- No Upward Chain
- Detached Double Garage, Driveway & Workshop
- Attractive & Private Garden
- Exceptional Potential
- Council Tax Band: F