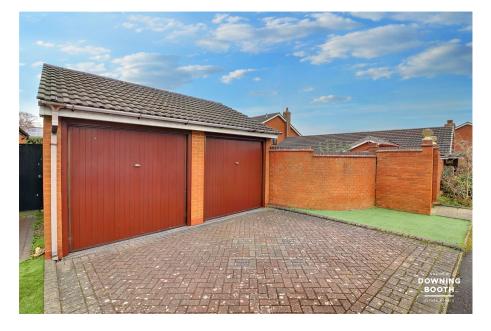

## **Broadlands Rise, Boley Park, Lichfield** £495,000

🛤 3 🚰 2 🚍 2

Exceptional potential, three generous bedrooms and a fantastic location; three prominent characteristics of this fabulous detached bungalow in Broadlands Rise, also coming with no upward chain. Boley Park is one of Lichfield's most desirable and sought after areas, and it's safe to say that Broadlands Rise nestles beautifully in the heart. Just half a mile from the very centre of Lichfield, there is a wide range of amenities easily accessible, including major supermarkets, Beacon Park, Lichfield Cathedral and various bars/ restaurants. The accommodation consists of an entrance hall, separate living and dining rooms both with bay windows, a kitchen, utility room, three generous bedrooms (Master with en-suite) and main bathroom. A detached double garage sits to the property's rear along with a very attractive and private garden laid mainly to lawn with a workshop to one corner. Equally as attractive is the frontage, again laid mainly to lawn with a low level brick wall with wrought iron fencing inset. A detached bungalow in Boley Park is one of the most sought after property types in Lichfield, so to throw in impressive room sizes, no upward chain and a wonderful corner plot, Broadlands Rise is bound to be popular; we must advise booking in a viewing at your earliest convenience.

- Three Bedroom Detached Bungalow
- Separate Living & Dining Rooms
- Highly Desirable Location
- Master Bedroom With En-Suite
- EPC Rating: TBC

- No Upward Chain
- Detached Double Garage, Driveway & Workshop
- Attractive & Private Garden
- Exceptional Potential
- Council Tax Band: F