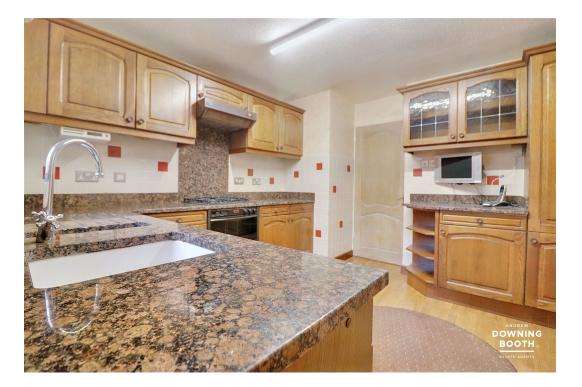

## **Broadlands Rise, Boley Park, Lichfield** £495,000

🛤 3 🚰 2 🚍 2

Exceptional potential, three generous bedrooms and a fantastic location; three prominent characteristics of this fabulous detached bungalow in Broadlands Rise, also coming with no upward chain. Boley Park is one of Lichfield's most desirable and sought after areas, and it's safe to say that Broadlands Rise nestles beautifully in the heart. Just half a mile from the very centre of Lichfield, there is a wide range of amenities easily accessible, including major supermarkets, Beacon Park, Lichfield Cathedral and various bars/ restaurants. The accommodation consists of an entrance hall, separate living and dining rooms both with bay windows, a kitchen, utility room, three generous bedrooms (Master with en-suite) and main bathroom. A detached double garage sits to the property's rear along with a very attractive and private garden laid mainly to lawn with a workshop to one corner. Equally as attractive is the frontage, again laid mainly to lawn with a low level brick wall with wrought iron fencing inset. A detached bungalow in Boley Park is one of the most sought after property types in Lichfield, so to throw in impressive room sizes, no upward chain and a wonderful corner plot, Broadlands Rise is bound to be popular; we must advise booking in a viewing at your earliest convenience.