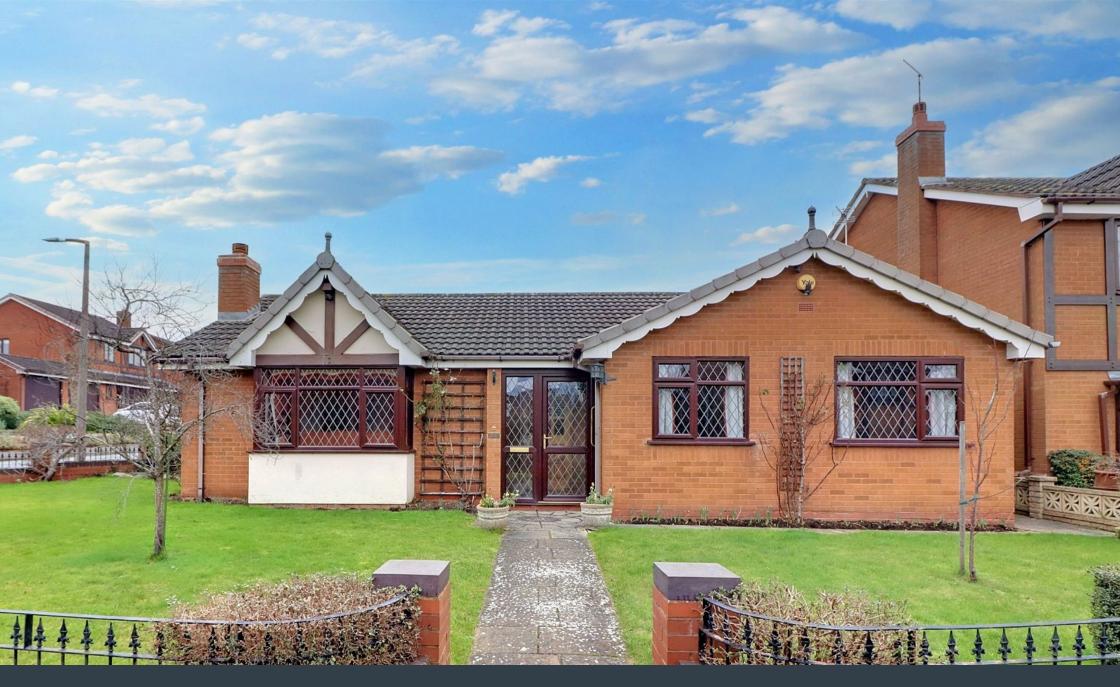

## **Broadlands Rise, Boley Park, Lichfield** £495,000

🛤 3 🚰 2 🚍 2

Exceptional potential, three generous bedrooms and a fantastic location; three prominent characteristics of this fabulous detached bungalow in Broadlands Rise, also coming with no upward chain. Boley Park is one of Lichfield's most desirable and sought after areas, and it's safe to say that Broadlands Rise nestles beautifully in the heart. Just half a mile from the very centre of Lichfield, there is a wide range of amenities easily accessible, including major supermarkets, Beacon Park, Lichfield Cathedral and various bars/ restaurants. The accommodation consists of an entrance hall, separate living and dining rooms both with bay windows, a kitchen, utility room, three generous bedrooms (Master with en-suite) and main bathroom. A detached double garage sits to the property's rear along with a very attractive and private garden laid mainly to lawn with a workshop to one corner. Equally as attractive is the frontage, again laid mainly to lawn with a low level brick wall with wrought iron fencing inset. A detached bungalow in Boley Park is one of the most sought after property types in Lichfield, so to throw in impressive room sizes, no upward chain and a wonderful corner plot, Broadlands Rise is bound to be popular; we must advise booking in a viewing at your earliest convenience.

- Three Bedroom Detached Bungalow
- Separate Living & Dining Rooms
- Highly Desirable Location
- Master Bedroom With En-Suite
- EPC Rating: TBC

- No Upward Chain
- Detached Double Garage, Driveway & Workshop
- Attractive & Private Garden
- Exceptional Potential
- Council Tax Band: F