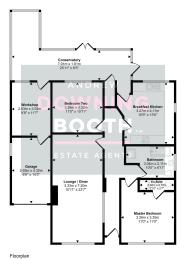

A property of this calibre cannot be served justice using just words and pictures; a viewing is absolutely essential.

Approx Gross Internal Area 129 sq m / 1385 sq ft

This foorplan is only for illustrative purposes and is not to scale. Measurements of rooms, doors, windows, and any items are appro and no responsibility is taken for any error, omission or min-statterment, loons of thems such as bathroom suites are representations or man not look like the more illument. Note with the document with Status and Status