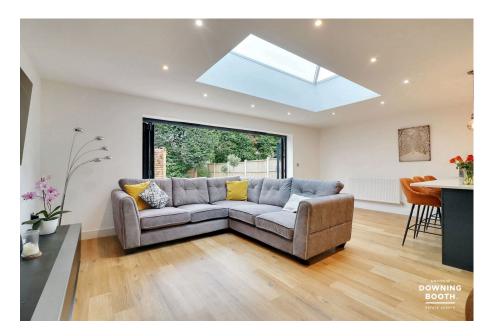

## **Brownsfield Road, Lichfield** £574,950

**▶** 4 **▶** 2 **▲** 2

Completed in 2023, this wonderful and spacious family home benefits from being extremely individual and finished to a superb high specification, with a practical family friendly layout. Sitting on the desirable 'Brownsfield Road', this is a home that is unlike any others, and it really is hugely impressive! The accommodation comprises a through entrance hall, guest WC, flexible reception room and a wonderful open plan living kitchen diner with bi-fold doors opening out to the garden, and roof lantern flooding the room with light. Upstairs are four double bedrooms as well as a stunning family bathroom and en-suite. Outside is just as impressive, with a block paved driveway providing plenty of off street parking in front of the garage which has an electric door and has a utility area to the rear. The rear garden is beautifully landscaped incorporating a large paved patio, lawn, colourful well stocked beds and a further gravelled seating area. This can only be appreciated with a viewing, so don't miss out and book in your visit today!