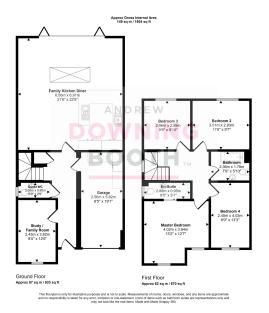

## **Brownsfield Road, Lichfield** £574,950

**▶** 4 **▶** 2 **▲** 2

Completed in 2023, this wonderful and spacious family home benefits from being extremely individual and finished to a superb high specification, with a practical family friendly layout. Sitting on the desirable 'Brownsfield Road', this is a home that is unlike any others, and it really is hugely impressive! The accommodation comprises a through entrance hall, guest WC, flexible reception room and a wonderful open plan living kitchen diner with bi-fold doors opening out to the garden, and roof lantern flooding the room with light. Upstairs are four double bedrooms as well as a stunning family bathroom and en-suite. Outside is just as impressive, with a block paved driveway providing plenty of off street parking in front of the garage which has an electric door and has a utility area to the rear. The rear garden is beautifully landscaped incorporating a large paved patio, lawn, colourful well stocked beds and a further gravelled seating area. This can only be appreciated with a viewing, so don't miss out and book in your visit today!