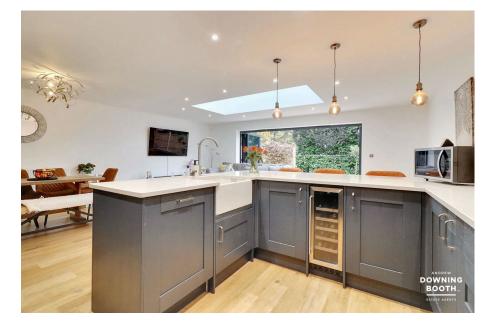

## **Brownsfield Road, Lichfield** £574,950

**▶** 4 **▶** 2 **▲** 2

Completed in 2023, this wonderful and spacious family home benefits from being extremely individual and finished to a superb high specification, with a practical family friendly layout. Sitting on the desirable 'Brownsfield Road', this is a home that is unlike any others, and it really is hugely impressive! The accommodation comprises a through entrance hall, guest WC, flexible reception room and a wonderful open plan living kitchen diner with bi-fold doors opening out to the garden, and roof lantern flooding the room with light. Upstairs are four double bedrooms as well as a stunning family bathroom and en-suite. Outside is just as impressive, with a block paved driveway providing plenty of off street parking in front of the garage which has an electric door and has a utility area to the rear. The rear garden is beautifully landscaped incorporating a large paved patio, lawn, colourful well stocked beds and a further gravelled seating area. This can only be appreciated with a viewing, so don't miss out and book in your visit today!