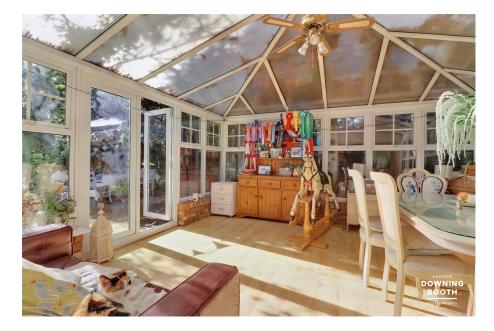

**Living Room** - 4.32m x 3.33m (14'2" x 10'11")

**Conservatory** - 4.53m x 4.52m (14'10" x 14'9")

**Dining Room** - 3.33m x 3.33m (10'11" x 10'11")

**Kitchen** - 3.07m x 3.08m (10'0" x 10'1")

**Ground Floor Bathroom** 