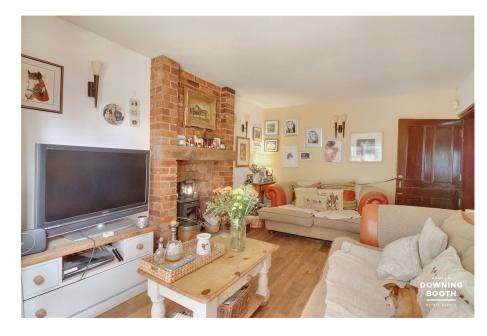

## Brook End, Longdon, Rugeley

£595,000

Welcome to The School House, and your first lesson of the day is Geography and today, you'll be learning about Longdon. A pretty and quiet village with great access to both Rugeley and Lichfield, with one of the area's most popular restaurants. The Swan With Two Necks. There is also a village primary school, all of which makes Longdon a hugely popular spot. Lesson two is architecture, and I think it's plain to see that this property is a real 'chocolate box' style detached cottage, that sits in a very generous, mature plot with a garage, ample parking and double bay stable block. The accommodation comprises an entrance porch, through entrance hall with two superb reception rooms, a conservatory, kitchen and ground floor bathroom, whilst upstairs are three double bedrooms. There is huge scope to extend (subject to gaining the necessary permissions) especially with the property sitting in such an attractive spot. Lesson three is history, and as you'll see the second you walk into this wonderful cottage which dates back to 1863, there is character and period features right throughout. This really is a property that ticks a lot of boxes that so many others don't so our advice...don't let there be a fourth lesson. The lesson you'll learn for being too late, and missing out on this superb home, so book in an early appointment to avoid disappointment.

**Living Room** - 4.32m x 3.33m (14'2" x 10'11")

**Conservatory** - 4.53m x 4.52m (14'10" x 14'9")

**Dining Room** - 3.33m x 3.33m (10'11" x 10'11")

**Kitchen** - 3.07m x 3.08m (10'0" x 10'1")

**Ground Floor Bathroom** 