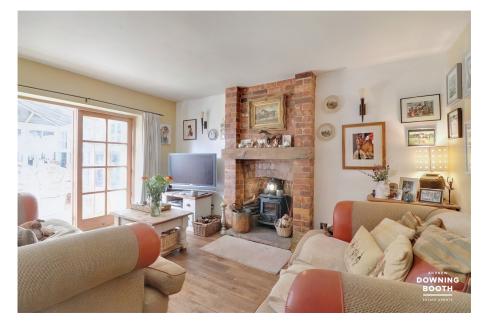

## Brook End, Longdon, Rugeley

£595,000

Welcome to The School House, and your first lesson of the day is Geography and today, you'll be learning about Longdon. A pretty and quiet village with great access to both Rugeley and Lichfield, with one of the area's most popular restaurants. The Swan With Two Necks. There is also a village primary school, all of which makes Longdon a hugely popular spot. Lesson two is architecture, and I think it's plain to see that this property is a real 'chocolate box' style detached cottage, that sits in a very generous, mature plot with a garage, ample parking and double bay stable block. The accommodation comprises an entrance porch, through entrance hall with two superb reception rooms, a conservatory, kitchen and ground floor bathroom, whilst upstairs are three double bedrooms. There is huge scope to extend (subject to gaining the necessary permissions) especially with the property sitting in such an attractive spot. Lesson three is history, and as you'll see the second you walk into this wonderful cottage which dates back to 1863, there is character and period features right throughout. This really is a property that ticks a lot of boxes that so many others don't so our advice...don't let there be a fourth lesson. The lesson you'll learn for being too late, and missing out on this superb home, so book in an early appointment to avoid disappointment.

**Living Room** - 4.32m x 3.33m (14'2" x 10'11")

**Conservatory** - 4.53m x 4.52m (14'10" x 14'9")

**Dining Room** - 3.33m x 3.33m (10'11" x 10'11")

**Kitchen** - 3.07m x 3.08m (10'0" x 10'1")

**Ground Floor Bathroom** 