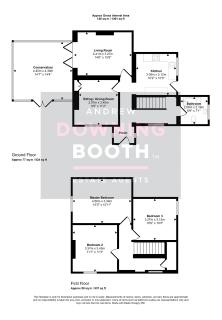

**Living Room** - 4.32m x 3.33m (14'2" x 10'11")

**Conservatory** - 4.53m x 4.52m (14'10" x 14'9")

**Dining Room** - 3.33m x 3.33m (10'11" x 10'11")

**Kitchen** - 3.07m x 3.08m (10'0" x 10'1")

**Ground Floor Bathroom** 

Landing

Master Bedroom - 4.39m x 3.35m (14'4" x 10'11")

Bedroom Two - 3.29m x 3.38m (10'9" x 11'1")

Bedroom Three - 3.04m x 3.12m (9'11" x 10'2")

- Three Double Bedroom Detached Cottage
- Highly Desirable Village Location
- Kitchen, Sitting Room / Dining Room & Superb Living Room
- A Property With Huge Potential & An Abundance Of Character Features
- Generous, Mature Garden, Garage & Stables
- Large Conservatory & Ground Floor Bathroom