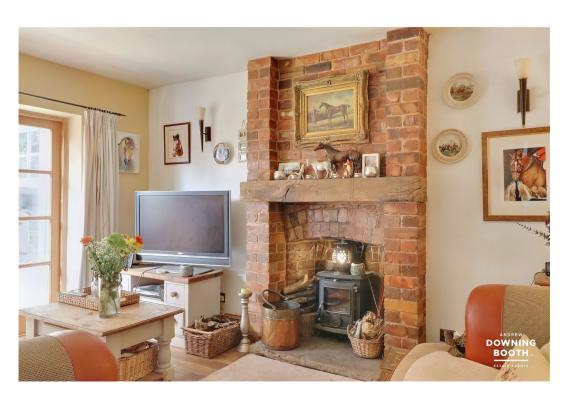

## Brook End, Longdon, Rugeley

£595,000

Welcome to The School House, and your first lesson of the day is Geography and today, you'll be learning about Longdon. A pretty and quiet village with great access to both Rugeley and Lichfield, with one of the area's most popular restaurants. The Swan With Two Necks. There is also a village primary school, all of which makes Longdon a hugely popular spot. Lesson two is architecture, and I think it's plain to see that this property is a real 'chocolate box' style detached cottage, that sits in a very generous, mature plot with a garage, ample parking and double bay stable block. The accommodation comprises an entrance porch, through entrance hall with two superb reception rooms, a conservatory, kitchen and ground floor bathroom, whilst upstairs are three double bedrooms. There is huge scope to extend (subject to gaining the necessary permissions) especially with the property sitting in such an attractive spot. Lesson three is history, and as you'll see the second you walk into this wonderful cottage which dates back to 1863, there is character and period features right throughout. This really is a property that ticks a lot of boxes that so many others don't so our advice...don't let there be a fourth lesson. The lesson you'll learn for being too late, and missing out on this superb home, so book in an early appointment to avoid disappointment.

**Living Room** - 4.32m x 3.33m (14'2" x 10'11")

**Conservatory** - 4.53m x 4.52m (14'10" x 14'9")

**Dining Room** - 3.33m x 3.33m (10'11" x 10'11")

**Kitchen** - 3.07m x 3.08m (10'0" x 10'1")

**Ground Floor Bathroom** 