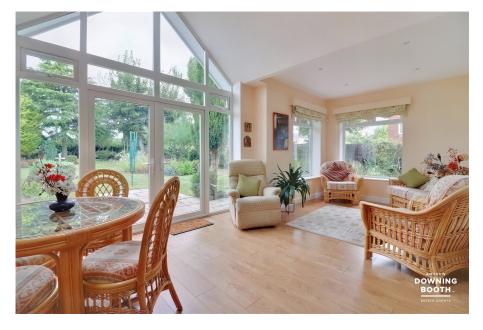

## **Summary**

The home that is the answer to your prayers! Sitting on the highly desirable Christchurch Lane on an enviable plot measuring approximately 0.24 acres, this large dormer bungalow measures around 2400 square feet (inclusive of the garage) and comes to the market well presented and with no upward chain. The accommodation is flexible and has further potential whilst the rear garden is absolutely outstanding, being private, mature and beautifully landscaped. The accommodation will surprise you as there is so much more on offer than the unassuming home looks from first glances. Comprising an entrance porch, through entrance hall, generous living room and a breakfast room, with both a kitchen diner and stunning garden room off, with the latter three rooms having scope to knock into one outstanding open plan living kitchen dining space if preferred (subject to gaining the necessary building regs). The second and third large double bedrooms are also on the ground floor along with a superb contemporary family bathroom, with the second currently being used as a dining room. Upstairs are two further double bedrooms including a vast master as well as a further modern bathroom. Outside, the frontage is predominantly block paved providing plenty of parking along with a double garage with electric door. A gate leads down one side to the magnificent rear garden which must be seen to be believed, with paved patios, lawned garden and mature trees with well stocked beds. There is also an outbuilding with huge potential as well as a shed and greenhouse. The only way to fully appreciate this fabulous home is with a viewing, so don't miss out and book in your viewing today!