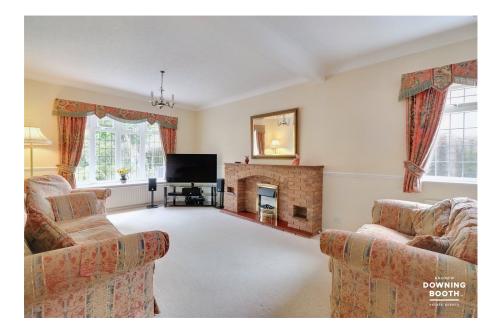

## **Summary**

The home that is the answer to your prayers! Sitting on the highly desirable Christchurch Lane on an enviable plot measuring approximately 0.24 acres, this large dormer bungalow measures around 2400 square feet (inclusive of the garage) and comes to the market well presented and with no upward chain. The accommodation is flexible and has further potential whilst the rear garden is absolutely outstanding, being private, mature and beautifully landscaped. The accommodation will surprise you as there is so much more on offer than the unassuming home looks from first glances. Comprising an entrance porch, through entrance hall, generous living room and a breakfast room, with both a kitchen diner and stunning garden room off, with the latter three rooms having scope to knock into one outstanding open plan living kitchen dining space if preferred (subject to gaining the necessary building regs). The second and third large double bedrooms are also on the ground floor along with a superb contemporary family bathroom, with the second currently being used as a dining room. Upstairs are two further double bedrooms including a vast master as well as a further modern bathroom. Outside, the frontage is predominantly block paved providing plenty of parking along with a double garage with electric door. A gate leads down one side to the magnificent rear garden which must be seen to be believed, with paved patios, lawned garden and mature trees with well stocked beds. There is also an outbuilding with huge potential as well as a shed and greenhouse. The only way to fully appreciate this fabulous home is with a viewing, so don't miss out and book in your viewing today!