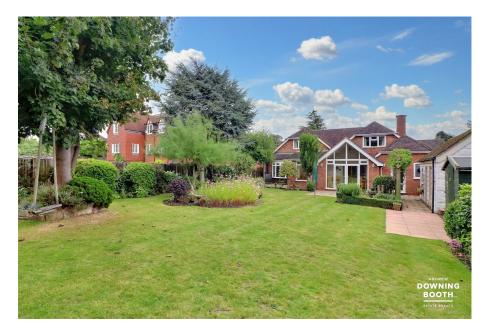

## **Summary**

The home that is the answer to your prayers! Sitting on the highly desirable Christchurch Lane on an enviable plot measuring approximately 0.24 acres, this large dormer bungalow measures around 2400 square feet (inclusive of the garage) and comes to the market well presented and with no upward chain. The accommodation is flexible and has further potential whilst the rear garden is absolutely outstanding, being private, mature and beautifully landscaped. The accommodation will surprise you as there is so much more on offer than the unassuming home looks from first glances. Comprising an entrance porch, through entrance hall, generous living room and a breakfast room, with both a kitchen diner and stunning garden room off, with the latter three rooms having scope to knock into one outstanding open plan living kitchen dining space if preferred (subject to gaining the necessary building regs). The second and third large double bedrooms are also on the ground floor along with a superb contemporary family bathroom, with the second currently being used as a dining room. Upstairs are two further double bedrooms including a vast master as well as a further modern bathroom. Outside, the frontage is predominantly block paved providing plenty of parking along with a double garage with electric door. A gate leads down one side to the magnificent rear garden which must be seen to be believed, with paved patios, lawned garden and mature trees with well stocked beds. There is also an outbuilding with huge potential as well as a shed and greenhouse. The only way to fully appreciate this fabulous home is with a viewing, so don't miss out and book in your viewing today!