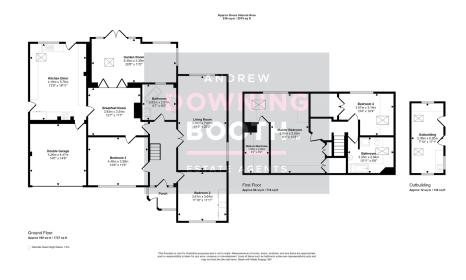

## **Summary**

The home that is the answer to your prayers! Sitting on the highly desirable Christchurch Lane on an enviable plot measuring approximately 0.24 acres, this large dormer bungalow measures around 2400 square feet (inclusive of the garage) and comes to the market well presented and with no upward chain. The accommodation is flexible and has further potential whilst the rear garden is absolutely outstanding, being private, mature and beautifully landscaped. The accommodation will surprise you as there is so much more on offer than the unassuming home looks from first glances. Comprising an entrance porch, through entrance hall, generous living room and a breakfast room, with both a kitchen diner and stunning garden room off, with the latter three rooms having scope to knock into one outstanding open plan living kitchen dining space if preferred (subject to gaining the necessary building regs). The second and third large double bedrooms are also on the ground floor along with a superb contemporary family bathroom, with the second currently being used as a dining room. Upstairs are two further double bedrooms including a vast master as well as a further modern bathroom. Outside, the frontage is predominantly block paved providing plenty of parking along with a double garage with electric door. A gate leads down one side to the magnificent rear garden which must be seen to be believed, with paved patios, lawned garden and mature trees with well stocked beds. There is also an outbuilding with huge potential as well as a shed and greenhouse. The only way to fully appreciate this fabulous home is with a viewing, so don't miss out and book in your viewing today!

- Four Double Bedroom Detached Dormer Bungalow
- Two Contemporary Bathrooms
- Generous Living Room, Spacious Kitchen Diner, Breakfast Room & Stunning Garden Room
- Spectacular Plot Of Around 0.24 Acres
- Double Garage & Brick Built Outbuilding With Huge Potential
- Hugely Desirable Location & Plenty Of Potential To Create A Living Kitchen Diner (subject to building regs)