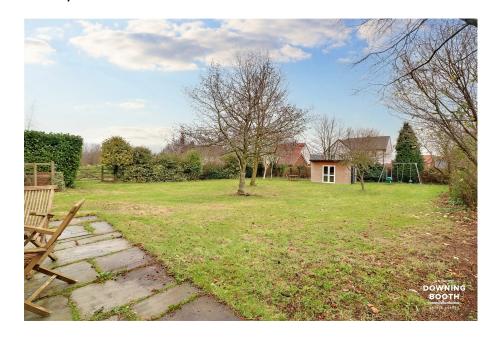

£975,000

PART EXCHANGE CONSIDERED FOR THIS LARGE & DESIRABLE PROPERTY POSITIONED JUST OUTSIDE LICHFIELD - Sitting in quite possibly the perfect position in a plot of approximately 0.32 acres, this vast property offers plenty of space for all of the family. Located just outside the hugely desirable city of Lichfield, and having the benefit of great access to the city whilst having Staffordshire countryside just on your doorstep. The property measures around 2500 square foot, so boasts a serious amount of space, which is flexible and well appointed. The accommodation benefits from having exceptional room sizes throughout and comprises an entrance hall, three reception rooms including a living room, dining room and sitting room as well as a large kitchen diner with doors leading off to the garden. There is also a guest WC and utility whilst to the first floor are four double bedrooms and family bathroom, with three of the bedrooms having their own separate en-suites. The master bedroom is particularly impressive, with huge dimensions. with a dressing area off as well as its generous en-suite, with stairs leading up to a loft room area. Outside is also impressive, with a large drive providing plenty of parking to the front, and the formal garden is very attractive and spacious being laid mainly to lawn with an array of mature trees and shrubs. There is huge scope to extend subject to gaining the necessary permissions, so there really is huge potential with this fabulous home. Location wise, the property sits in a set back position off Claypit Lane, fractionally over a mile from the very centre of Lichfield, with all of Lichfield's most popular amenities being easily accessible, including bars, restaurants, Lichfield City train station, the Cathedral and Beacon Park. Properties of this calibre and sheer size don't present themselves very often and often command a significantly higher price tag. Don't miss out, as this is a property which can only be appreciated with an internal inspection!