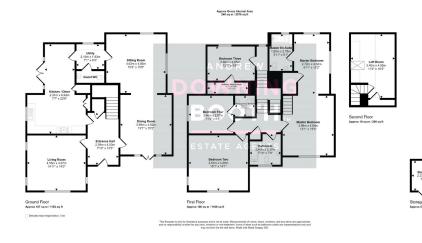

£975,000

PART EXCHANGE CONSIDERED FOR THIS LARGE & DESIRABLE PROPERTY POSITIONED JUST OUTSIDE LICHFIELD - Sitting in quite possibly the perfect position in a plot of approximately 0.32 acres, this vast property offers plenty of space for all of the family. Located just outside the hugely desirable city of Lichfield, and having the benefit of great access to the city whilst having Staffordshire countryside just on your doorstep. The property measures around 2500 square foot, so boasts a serious amount of space, which is flexible and well appointed. The accommodation benefits from having exceptional room sizes throughout and comprises an entrance hall, three reception rooms including a living room, dining room and sitting room as well as a large kitchen diner with doors leading off to the garden. There is also a guest WC and utility whilst to the first floor are four double bedrooms and family bathroom, with three of the bedrooms having their own separate en-suites. The master bedroom is particularly impressive, with huge dimensions. with a dressing area off as well as its generous en-suite, with stairs leading up to a loft room area. Outside is also impressive, with a large drive providing plenty of parking to the front, and the formal garden is very attractive and spacious being laid mainly to lawn with an array of mature trees and shrubs. There is huge scope to extend subject to gaining the necessary permissions, so there really is huge potential with this fabulous home. Location wise, the property sits in a set back position off Claypit Lane, fractionally over a mile from the very centre of Lichfield, with all of Lichfield's most popular amenities being easily accessible, including bars, restaurants, Lichfield City train station, the Cathedral and Beacon Park. Properties of this calibre and sheer size don't present themselves very often and often command a significantly higher price tag. Don't miss out, as this is a property which can only be appreciated with an internal inspection!

- Substantial four double bedroom detached property with no upward chain.
- Exceptional living space and large plot measuring approx.
  0.32 acres
- Three of four bedrooms boasting en-suite facilities
- EPC rating: D