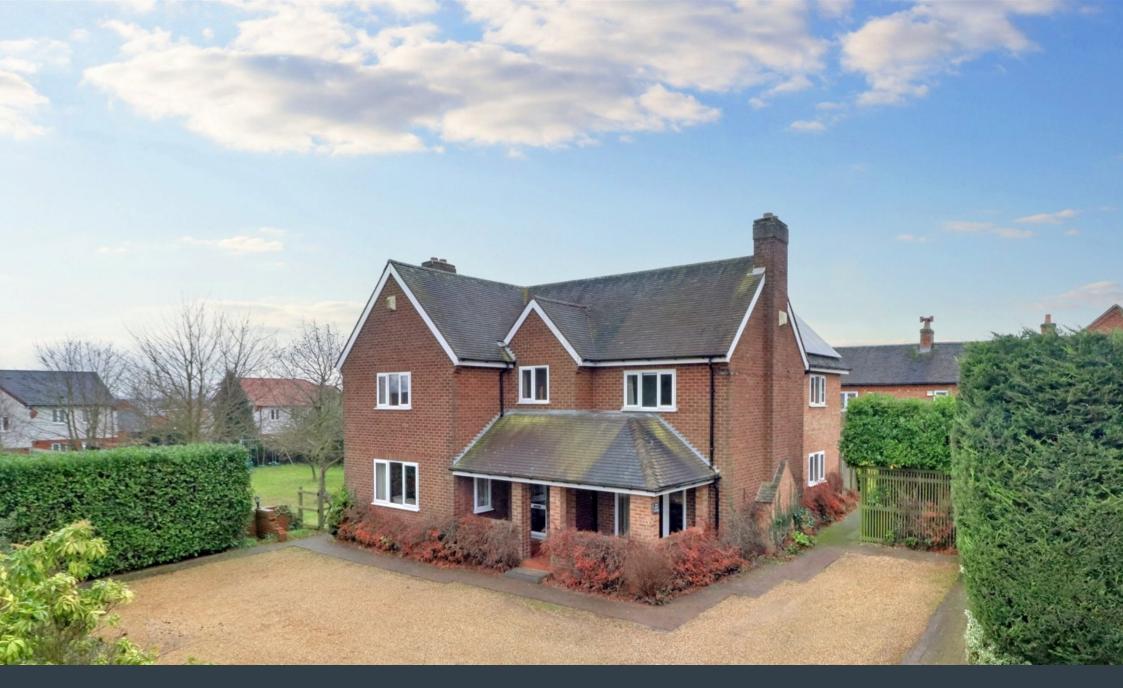

£975,000

PART EXCHANGE CONSIDERED FOR THIS LARGE & DESIRABLE PROPERTY POSITIONED JUST OUTSIDE LICHFIELD - Sitting in quite possibly the perfect position in a plot of approximately 0.32 acres, this vast property offers plenty of space for all of the family. Located just outside the hugely desirable city of Lichfield, and having the benefit of great access to the city whilst having Staffordshire countryside just on your doorstep. The property measures around 2500 square foot, so boasts a serious amount of space, which is flexible and well appointed. The accommodation benefits from having exceptional room sizes throughout and comprises an entrance hall, three reception rooms including a living room, dining room and sitting room as well as a large kitchen diner with doors leading off to the garden. There is also a guest WC and utility whilst to the first floor are four double bedrooms and family bathroom, with three of the bedrooms having their own separate en-suites. The master bedroom is particularly impressive, with huge dimensions. with a dressing area off as well as its generous en-suite, with stairs leading up to a loft room area. Outside is also impressive, with a large drive providing plenty of parking to the front, and the formal garden is very attractive and spacious being laid mainly to lawn with an array of mature trees and shrubs. There is huge scope to extend subject to gaining the necessary permissions, so there really is huge potential with this fabulous home. Location wise, the property sits in a set back position off Claypit Lane, fractionally over a mile from the very centre of Lichfield, with all of Lichfield's most popular amenities being easily accessible, including bars, restaurants, Lichfield City train station, the Cathedral and Beacon Park. Properties of this calibre and sheer size don't present themselves very often and often command a significantly higher price tag. Don't miss out, as this is a property which can only be appreciated with an internal inspection!

- Substantial four double bedroom detached property with no upward chain.
- Exceptional living space and large plot measuring approx.
  0.32 acres
- Three of four bedrooms boasting en-suite facilities
- EPC rating: D