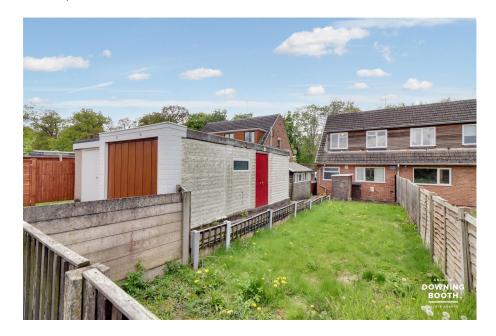

A wonderful opportunity for a fabulous three bedroom home in the very popular Walton-on-Trent, coming with the added benefit of having no upward chain. This impressive semi-detached property comes requiring modernisation but also with exceptional potential, boasting a range of attractive features, including three bedrooms, a large living room and even the property's own garage. Location wise, the property nestles in the desirable village of Walton-on-Trent and benefits from having a range of amenities nearby, including the River Trent, transport links, 'outstanding' rated schools and plenty of scenic surrounding countryside. The accommodation is set across two floors, with a good size living room, kitchen and bathroom all to the ground floor, whilst the three bedrooms sit to the first. Lawned gardens sit to both the front and rear, with a spacious driveway and garage both also available. Significant potential and unrivalled value for money; we must advise booking in a viewing at your earliest convenience.

- Three Bedroom Semi-Detached Property
- Requiring Modernsation
- · Desirable Village Location

No Upward Chain

- Front & Rear Lawned Gardens, Garage & Driveway
- Spacious Living Room

EPC Rating: TBC

· Council Tax Band: C