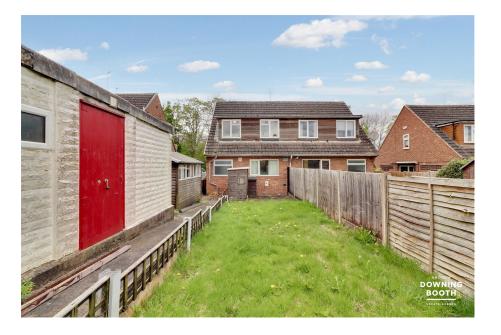

A wonderful opportunity for a fabulous three bedroom home in the very popular Walton-on-Trent, coming with the added benefit of having no upward chain. This impressive semi-detached property comes requiring modernisation but also with exceptional potential, boasting a range of attractive features, including three bedrooms, a large living room and even the property's own garage. Location wise, the property nestles in the desirable village of Walton-on-Trent and benefits from having a range of amenities nearby, including the River Trent, transport links, 'outstanding' rated schools and plenty of scenic surrounding countryside. The accommodation is set across two floors, with a good size living room, kitchen and bathroom all to the ground floor, whilst the three bedrooms sit to the first. Lawned gardens sit to both the front and rear, with a spacious driveway and garage both also available. Significant potential and unrivalled value for money; we must advise booking in a viewing at your earliest convenience.

- Three Bedroom Semi-Detached Property
- Requiring Modernsation
- · Desirable Village Location

No Upward Chain

- Front & Rear Lawned Gardens, Garage & Driveway
- Spacious Living Room

EPC Rating: TBC

· Council Tax Band: C