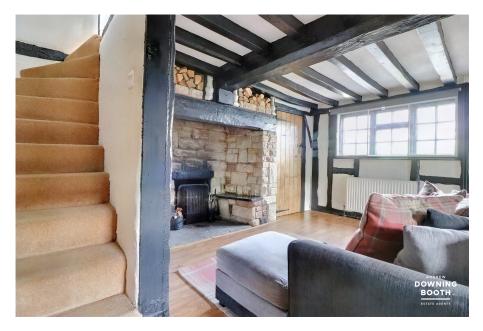

ANDREW

DOWNING

BOOTH

ESTATE AGENTS

A wonderful Grade II listed thatched cottage with parking sitting within the conservation area of the stunning village of Alrewas. This could be the perfect lock-up-and-leave type property, Air BnB or simply the perfect first time home or downsize. The property is well presented and benefits from having significant character right throughout. Comprising an entrance hall, large lounge diner with inglenook fireplace and a kitchen. Upstairs are two bedrooms and a bathroom whilst a further staircase leads up to a loft room. Outside, the property has a low maintenance gravelled courtyard area with space for a table and chairs as well as providing parking for up to one vehicle and a shared driveway leads down to a double garage. The property is perfectly located for access to the shops, and cafes of Alrewas whilst also sitting within the John Taylor school catchment. This is a must view property, so don't miss out and book in your viewing today! We understand that the property is on a share of freehold tenure.

 PRICE REDUCED FOR QUICK
 Grade II Listed Two Bedroom SALE

• Lounge Diner With Inglenook • Fireplace

• Desirable Village Location

**Thatched Cottage With** 

Double Garage, Parking & Separyated (Ctahten, First Floor Bathroom & Loft Room