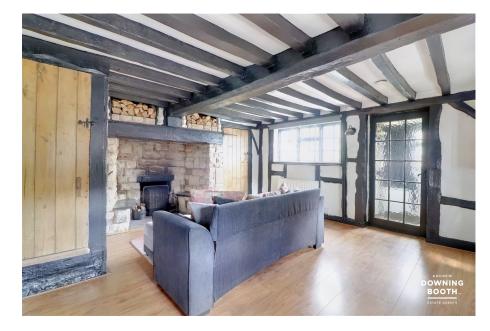

ANDREW

DOWNING

BOOTH

ESTATE AGENTS

A wonderful Grade II listed thatched cottage with parking sitting within the conservation area of the stunning village of Alrewas. This could be the perfect lock-up-and-leave type property, Air BnB or simply the perfect first time home or downsize. The property is well presented and benefits from having significant character right throughout. Comprising an entrance hall, large lounge diner with inglenook fireplace and a kitchen. Upstairs are two bedrooms and a bathroom whilst a further staircase leads up to a loft room. Outside, the property has a low maintenance gravelled courtyard area with space for a table and chairs as well as providing parking for up to one vehicle and a shared driveway leads down to a double garage. The property is perfectly located for access to the shops, and cafes of Alrewas whilst also sitting within the John Taylor school catchment. This is a must view property, so don't miss out and book in your viewing today! We understand that the property is on a share of freehold tenure.

 PRICE REDUCED FOR QUICK
 Grade II Listed Two Bedroom SALE

• Lounge Diner With Inglenook • Fireplace

• Desirable Village Location

**Thatched Cottage With** 

Double Garage, Parking & Separyated (Ctahten, First Floor Bathroom & Loft Room