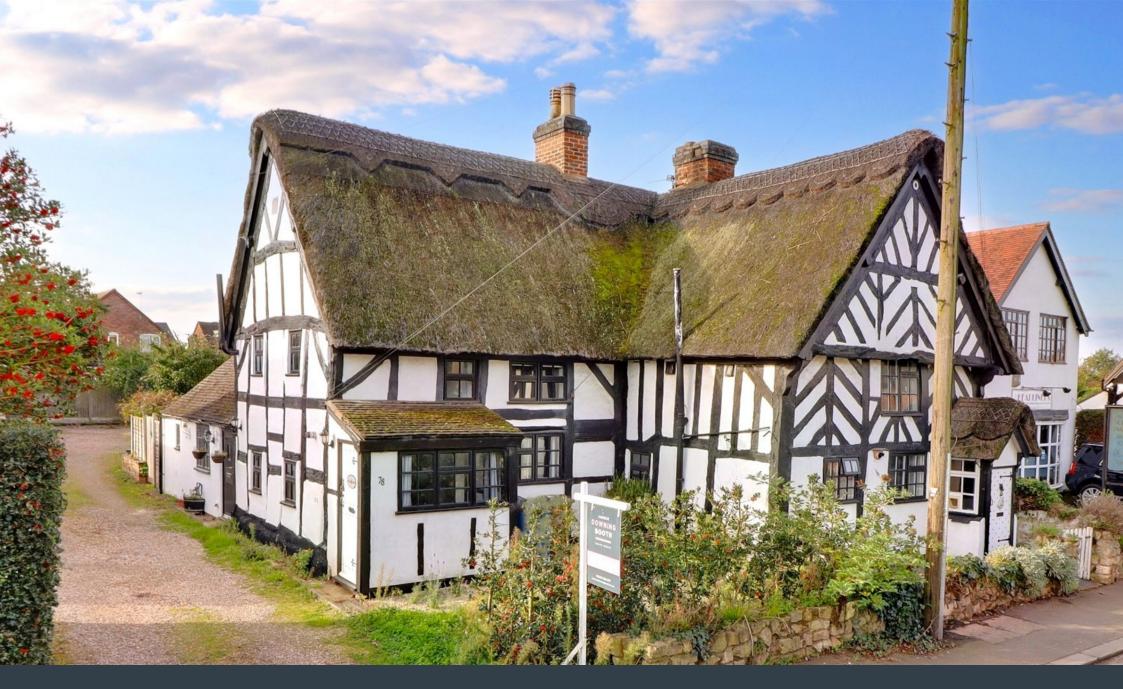

ANDREW

DOWNING

BOOTH

ESTATE AGENTS

A wonderful Grade II listed thatched cottage with parking sitting within the conservation area of the stunning village of Alrewas. This could be the perfect lock-up-and-leave type property, Air BnB or simply the perfect first time home or downsize. The property is well presented and benefits from having significant character right throughout. Comprising an entrance hall, large lounge diner with inglenook fireplace and a kitchen. Upstairs are two bedrooms and a bathroom whilst a further staircase leads up to a loft room. Outside, the property has a low maintenance gravelled courtyard area with space for a table and chairs as well as providing parking for up to one vehicle and a shared driveway leads down to a double garage. The property is perfectly located for access to the shops, and cafes of Alrewas whilst also sitting within the John Taylor school catchment. This is a must view property, so don't miss out and book in your viewing today! We understand that the property is on a share of freehold tenure.

 PRICE REDUCED FOR QUICK
 Grade II Listed Two Bedroom SALE

• Lounge Diner With Inglenook • Fireplace

• Desirable Village Location

**Thatched Cottage With** 

Double Garage, Parking & Separyated (Ctahten, First Floor Bathroom & Loft Room