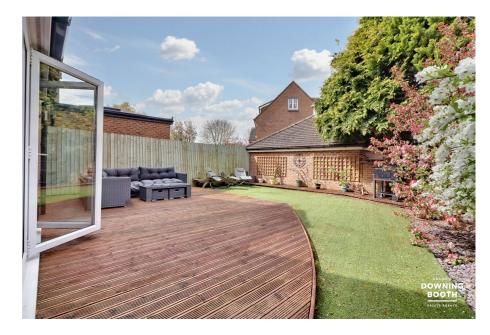

## Freer Drive, Burntwood

£440,000

A fabulous opportunity to acquire a beautifully presented three bedroom home in a very popular location. This impressive detached property in Freer Drive occupies a guiet position within the desirable St Matthews estate and boasts plenty of attractive features, from the stunning high specification open-plan breakfast kitchen/diner, to the equally spectacular and dual aspect Master bedroom, coming with built in bedroom furnishings and its own contemporary en-suite. Location-wise, the property benefits from having a wide range of amenities nearby, including highly rated schools, transport links, scenic surrounding countryside and a very easy commute to Lichfield and other surrounding areas. The accommodation is set across two floors, with an entrance hall, attractive living room, openplan kitchen/diner, utility room, home office and guest WC all to the ground floor, whilst the three bedrooms (Master with en-suite) and main bathroom occupy the first floor. A charming frontage and driveway is coupled with an attractive yet low maintenance and private rear garden to make up the property's exterior. Properties offering this level of living space, bedroom space and high specification finishes throughout can only be truly appreciated when viewed in person; we must advise booking in a viewing at your earliest convenience.

- Three Bedroom Detached Property
- Stunning Master Bedroom With En-Suite
- Utility Room & Home Office
- EPC Rating: B

- Desirable & Popular Location Close To Lichfield
- Large Open-Plan Kitchen / Diner
- Attractive & Private Garden
- Council Tax Band: D