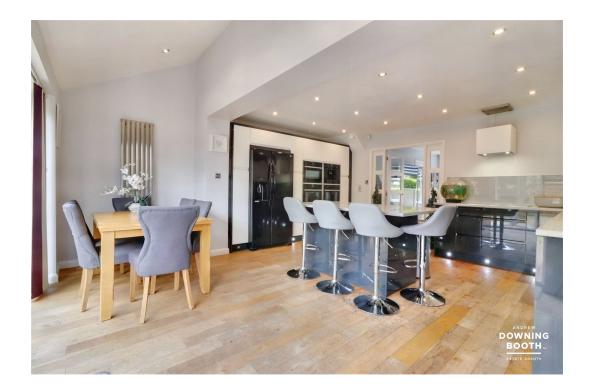

## Freer Drive, Burntwood

£440,000

A fabulous opportunity to acquire a beautifully presented three bedroom home in a very popular location. This impressive detached property in Freer Drive occupies a guiet position within the desirable St Matthews estate and boasts plenty of attractive features, from the stunning high specification open-plan breakfast kitchen/diner, to the equally spectacular and dual aspect Master bedroom, coming with built in bedroom furnishings and its own contemporary en-suite. Location-wise, the property benefits from having a wide range of amenities nearby, including highly rated schools, transport links, scenic surrounding countryside and a very easy commute to Lichfield and other surrounding areas. The accommodation is set across two floors, with an entrance hall, attractive living room, openplan kitchen/diner, utility room, home office and guest WC all to the ground floor, whilst the three bedrooms (Master with en-suite) and main bathroom occupy the first floor. A charming frontage and driveway is coupled with an attractive yet low maintenance and private rear garden to make up the property's exterior. Properties offering this level of living space, bedroom space and high specification finishes throughout can only be truly appreciated when viewed in person; we must advise booking in a viewing at your earliest convenience.

- Three Bedroom Detached Property
- Stunning Master Bedroom With En-Suite
- Utility Room & Home Office
- EPC Rating: B

- Desirable & Popular Location Close To Lichfield
- Large Open-Plan Kitchen / Diner
- Attractive & Private Garden
- Council Tax Band: D