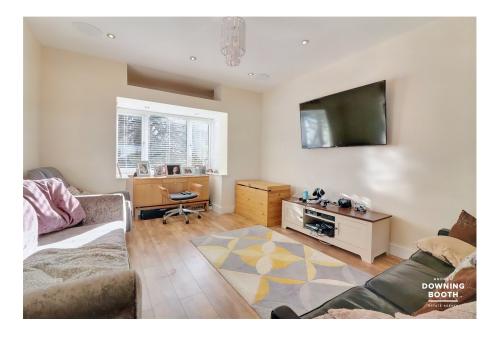

## Lichfield Road, Walsall

From £500,000 Page 6 4 4 50

A substantial six bedroom home with a truly extensive range of upgrades and additional features. This fantastic semi-detached property offers more than your average, including a stunning summerhouse with its own bunker, four of the six bedrooms with ensuites and even a wine cellar in the open-plan breakfast kitchen/diner. Location wise, the property benefits from having various amenities easily accessible, including transport links, nature reserves and supermarkets. The accommodation is set across three floors, with an entrance porch, entrance hall, living room, open plan kitchen/diner with bi-fold doors, wine cellar and guest WC to the ground floor, whilst four bedrooms (three with en-suite, Master with Juliet balcony) and main bathroom occupy the first and two further bedrooms (one with en-suite) occupy the second.

Upgrades and modern features are consistent throughout, including a 1000mbps Mesh Wi-Fi system, Smart-operated Wi-Fi and other systems courtesy of the 'Home' app, under floor heating across both of the first two floors, smart speakers built in to many the ceilings and feature corner lighting in many of the rooms. Security is no issue either, with both internal and external security cameras already fitted and installed. Externally, a very spacious driveway with greenery sits to the front of the property and garage, whilst a stunning garden laid to lawn and slab paved patio sits to the rear, with a gas-fired firepit and exceptional summerhouse with its own WC and underground bunker with lighting and power. This really is a one-of-a-kind property that can't be truly appreciated without an in person viewing; we advise booking in at your earliest convenience.