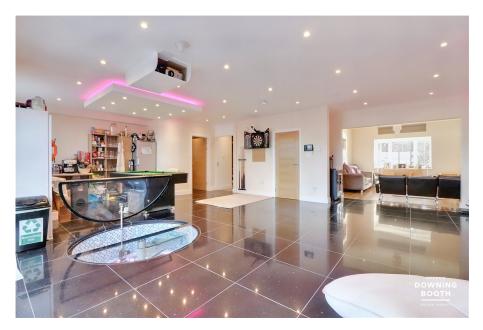

## Lichfield Road, Walsall

From £500,000 Page 6 4 4 50

A substantial six bedroom home with a truly extensive range of upgrades and additional features. This fantastic semi-detached property offers more than your average, including a stunning summerhouse with its own bunker, four of the six bedrooms with ensuites and even a wine cellar in the open-plan breakfast kitchen/diner. Location wise, the property benefits from having various amenities easily accessible, including transport links, nature reserves and supermarkets. The accommodation is set across three floors, with an entrance porch, entrance hall, living room, open plan kitchen/diner with bi-fold doors, wine cellar and guest WC to the ground floor, whilst four bedrooms (three with en-suite, Master with Juliet balcony) and main bathroom occupy the first and two further bedrooms (one with en-suite) occupy the second.

Upgrades and modern features are consistent throughout, including a 1000mbps Mesh Wi-Fi system, Smart-operated Wi-Fi and other systems courtesy of the 'Home' app, under floor heating across both of the first two floors, smart speakers built in to many the ceilings and feature corner lighting in many of the rooms. Security is no issue either, with both internal and external security cameras already fitted and installed. Externally, a very spacious driveway with greenery sits to the front of the property and garage, whilst a stunning garden laid to lawn and slab paved patio sits to the rear, with a gas-fired firepit and exceptional summerhouse with its own WC and underground bunker with lighting and power. This really is a one-of-a-kind property that can't be truly appreciated without an in person viewing; we advise booking in at your earliest convenience.