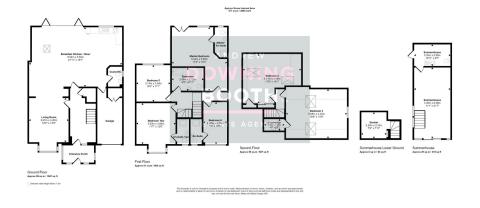

## Lichfield Road, Walsall

From £500,000 Page 6 4 4 50

A substantial six bedroom home with a truly extensive range of upgrades and additional features. This fantastic semi-detached property offers more than your average, including a stunning summerhouse with its own bunker, four of the six bedrooms with ensuites and even a wine cellar in the open-plan breakfast kitchen/diner. Location wise, the property benefits from having various amenities easily accessible, including transport links, nature reserves and supermarkets. The accommodation is set across three floors, with an entrance porch, entrance hall, living room, open plan kitchen/diner with bi-fold doors, wine cellar and guest WC to the ground floor, whilst four bedrooms (three with en-suite, Master with Juliet balcony) and main bathroom occupy the first and two further bedrooms (one with en-suite) occupy the second.