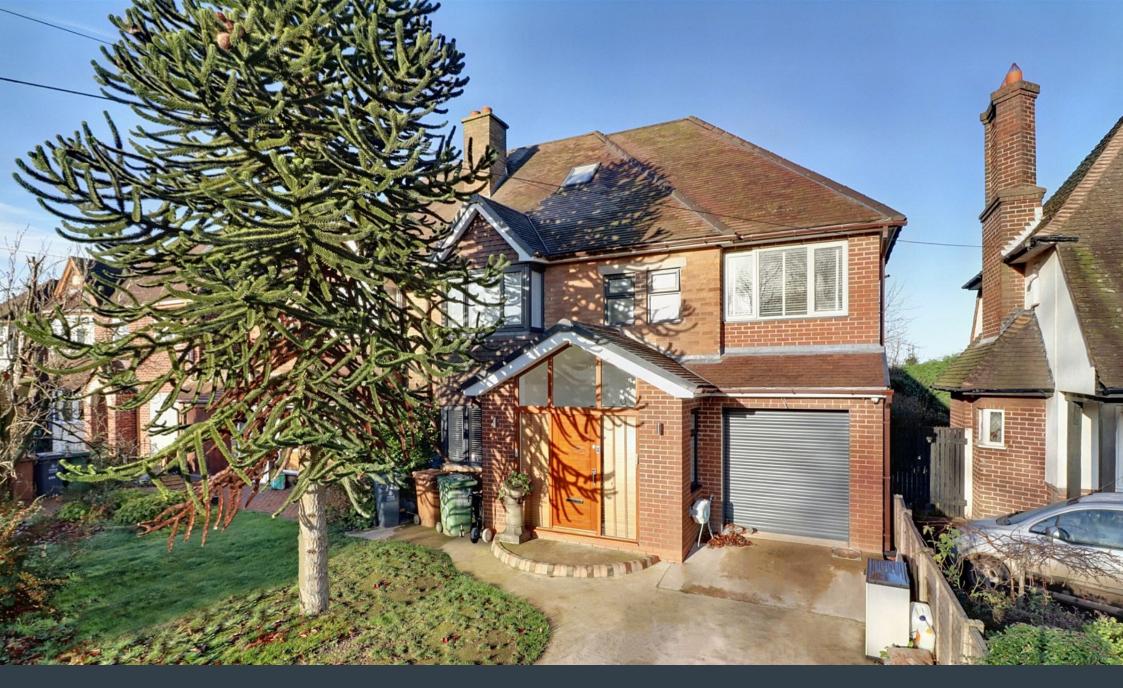

## Lichfield Road, Walsall

From £500,000 Page 6 4 4 50

A substantial six bedroom home with a truly extensive range of upgrades and additional features. This fantastic semi-detached property offers more than your average, including a stunning summerhouse with its own bunker, four of the six bedrooms with ensuites and even a wine cellar in the open-plan breakfast kitchen/diner. Location wise, the property benefits from having various amenities easily accessible, including transport links, nature reserves and supermarkets. The accommodation is set across three floors, with an entrance porch, entrance hall, living room, open plan kitchen/diner with bi-fold doors, wine cellar and guest WC to the ground floor, whilst four bedrooms (three with en-suite, Master with Juliet balcony) and main bathroom occupy the first and two further bedrooms (one with en-suite) occupy the second.

Upgrades and modern features are consistent throughout, including a 1000mbps Mesh Wi-Fi system, Smart-operated Wi-Fi and other systems courtesy of the 'Home' app, under floor heating across both of the first two floors, smart speakers built in to many the ceilings and feature corner lighting in many of the rooms. Security is no issue either, with both internal and external security cameras already fitted and installed. Externally, a very spacious driveway with greenery sits to the front of the property and garage, whilst a stunning garden laid to lawn and slab paved patio sits to the rear, with a gas-fired firepit and exceptional summerhouse with its own WC and underground bunker with lighting and power. This really is a one-of-a-kind property that can't be truly appreciated without an in person viewing; we advise booking in at your earliest convenience.