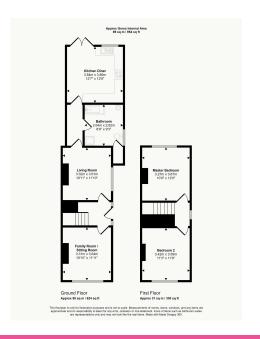

## Broad Lane, Essington, Wolverhampton

£199,950

This may not look much like a blue telephone box, but it is as Tardis like a property that you will ever see! Coming to the market well presented throughout and with no upward chain, this home sits on a large plot with generous accommodation throughout. The accommodation comprises an entrance hall, living room and dining room / family room, whilst a hall gives access to a large bathroom, also having a shower enclosure and a modern kitchen diner opening out to the garden. Upstairs meanwhile are two large double bedrooms. Outside, is a driveway to the front and a path gives rear access to a very large plot, with formal garden adjoining the house, whilst there is a further very long part of the garden which needs a little TLC but has huge potential. This is a must view property, as it really isn't what you would expect from first glance, so call us today and book in your visit!

- Two Double Bedroom Semi- Sitting On A Very Large **Detached Home**
- No Upward Chain
- Spacious Contemporary Bathroom
- Garden Plot Overlooking Fields To The Rear
- Two Reception Rooms & Large Modern Kitchen Diner
- Driveway & Convenient Location