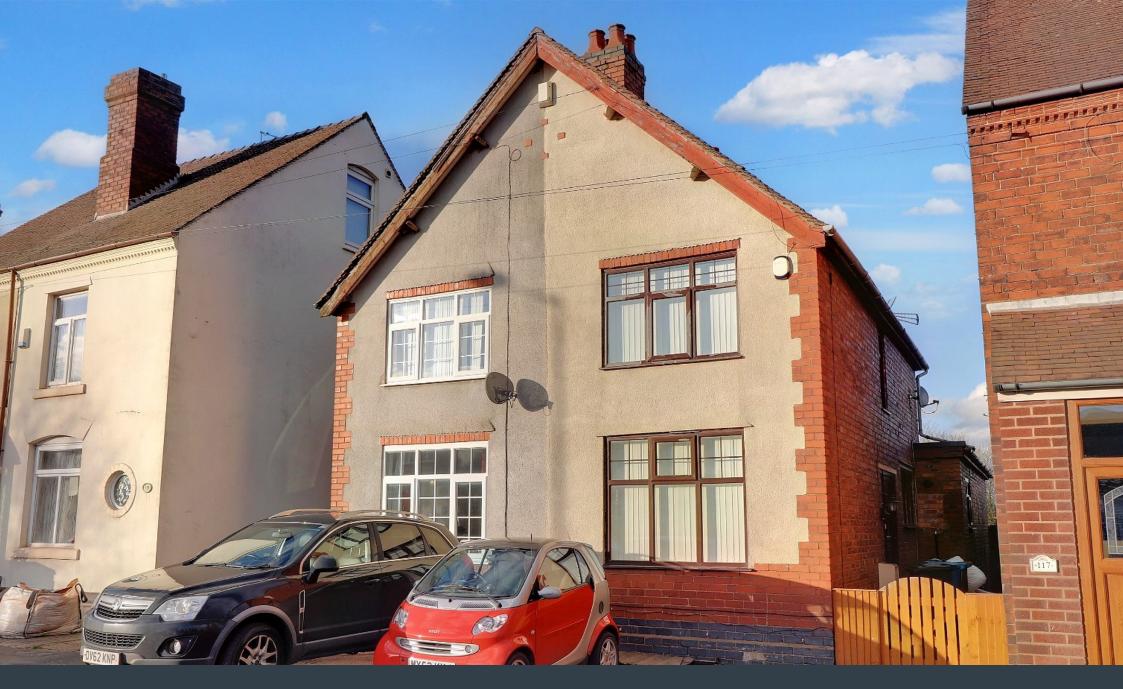

## Broad Lane, Essington, Wolverhampton

£199,950

This may not look much like a blue telephone box, but it is as Tardis like a property that you will ever see! Coming to the market well presented throughout and with no upward chain, this home sits on a large plot with generous accommodation throughout. The accommodation comprises an entrance hall, living room and dining room / family room, whilst a hall gives access to a large bathroom, also having a shower enclosure and a modern kitchen diner opening out to the garden. Upstairs meanwhile are two large double bedrooms. Outside, is a driveway to the front and a path gives rear access to a very large plot, with formal garden adjoining the house, whilst there is a further very long part of the garden which needs a little TLC but has huge potential. This is a must view property, as it really isn't what you would expect from first glance, so call us today and book in your visit!