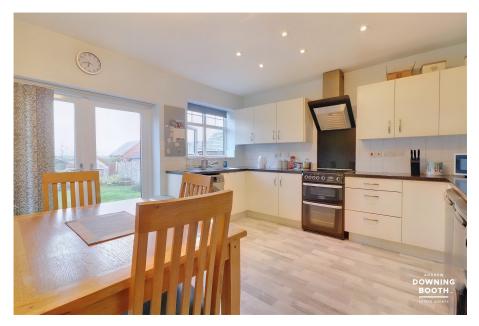

## Broad Lane, Essington, Wolverhampton

£199,950

This may not look much like a blue telephone box, but it is as Tardis like a property that you will ever see! Coming to the market well presented throughout and with no upward chain, this home sits on a large plot with generous accommodation throughout. The accommodation comprises an entrance hall, living room and dining room / family room, whilst a hall gives access to a large bathroom, also having a shower enclosure and a modern kitchen diner opening out to the garden. Upstairs meanwhile are two large double bedrooms. Outside, is a driveway to the front and a path gives rear access to a very large plot, with formal garden adjoining the house, whilst there is a further very long part of the garden which needs a little TLC but has huge potential. This is a must view property, as it really isn't what you would expect from first glance, so call us today and book in your visit!