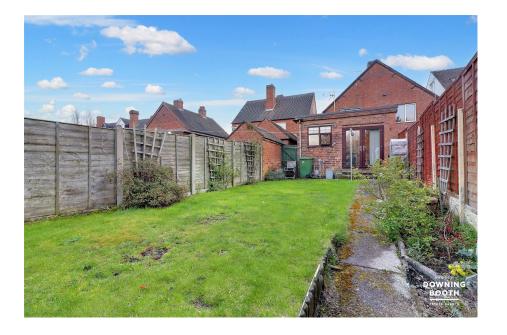

## Broad Lane, Essington, Wolverhampton

£199,950

This may not look much like a blue telephone box, but it is as Tardis like a property that you will ever see! Coming to the market well presented throughout and with no upward chain, this home sits on a large plot with generous accommodation throughout. The accommodation comprises an entrance hall, living room and dining room / family room, whilst a hall gives access to a large bathroom, also having a shower enclosure and a modern kitchen diner opening out to the garden. Upstairs meanwhile are two large double bedrooms. Outside, is a driveway to the front and a path gives rear access to a very large plot, with formal garden adjoining the house, whilst there is a further very long part of the garden which needs a little TLC but has huge potential. This is a must view property, as it really isn't what you would expect from first glance, so call us today and book in your visit!