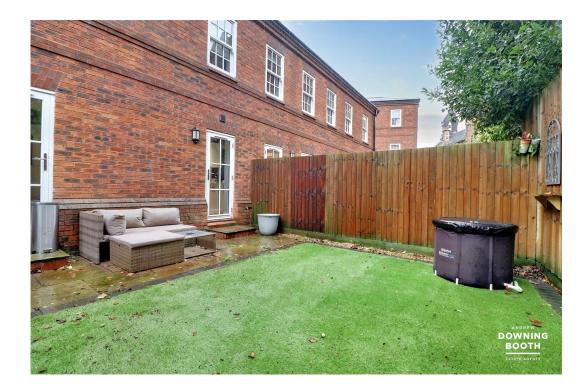

## DESCRIPTION

A stunning one bedroom luxury ground floor apartment, converted in 2017 within an exclusive block of just six properties in the highly desirable development of Beatrice Court, Lichfield. Wightman House comes to the market with an impressive and extensive range of features, from the stunning open-plan kitchen/lounge, to having its own allocated parking space and the very rare benefit of having its own private garden. City centre living without the noise is exactly what's on offer here, as the property is comfortably within walking distance to Lichfield City train station, the city centre itself, major supermarkets and Beacon Park, with other transport links and Lichfield Cathedral also easily accessible, but with the property set back from the road within the development, it remains a quiet and tranquil setting. Properties of this calibre, in such a truly sought after and convenient location, are likely to be popular for all of the reasons listed, so an early viewing is imperative.

## **Entrance Hall**

Open Plan Kitchen / Living - 5.82m x 3.37m (19'1" x 11'0")

Kitchen

Lounge

Master Bedroom - 4.27m x 3m (14'0" x 9'10")

Bathroom

Exterior