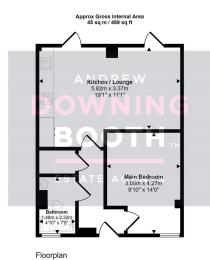

## **Entrance Hall**

Open Plan Kitchen / Living - 5.82m x 3.37m (19'1" x 11'0")

Kitchen

Lounge

Master Bedroom - 4.27m x 3m (14'0" x 9'10")

Bathroom

Exterior

## Tenure

The property is leasehold with a term of 125 years commencing in 2017. The service charge for 2024 is £1694.

This floorplan is only for illustrative purposes and is not to scale. Measurements of rooms, doors, windows, and any items are approximate and no responsibility is taken for any error, omission or mis-statement. Icons of items such as bathroom suites are representations only and may not look like the real items. Made with Made Snappy 360.