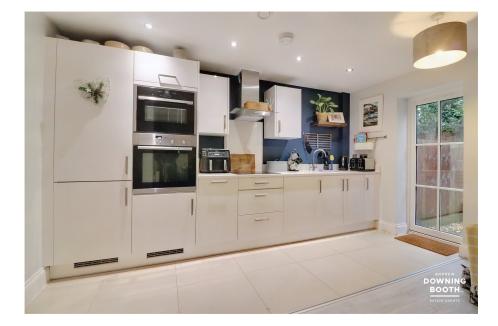

## DESCRIPTION

A stunning one bedroom luxury ground floor apartment, converted in 2017 within an exclusive block of just six properties in the highly desirable development of Beatrice Court, Lichfield. Wightman House comes to the market with an impressive and extensive range of features, from the stunning open-plan kitchen/lounge, to having its own allocated parking space and the very rare benefit of having its own private garden. City centre living without the noise is exactly what's on offer here, as the property is comfortably within walking distance to Lichfield City train station, the city centre itself, major supermarkets and Beacon Park, with other transport links and Lichfield Cathedral also easily accessible, but with the property set back from the road within the development, it remains a quiet and tranquil setting. Properties of this calibre, in such a truly sought after and convenient location, are likely to be popular for all of the reasons listed, so an early viewing is imperative.

## **Entrance Hall**

Open Plan Kitchen / Living - 5.82m x 3.37m (19'1" x 11'0")

Kitchen

Lounge

Master Bedroom - 4.27m x 3m (14'0" x 9'10")

Bathroom

Exterior