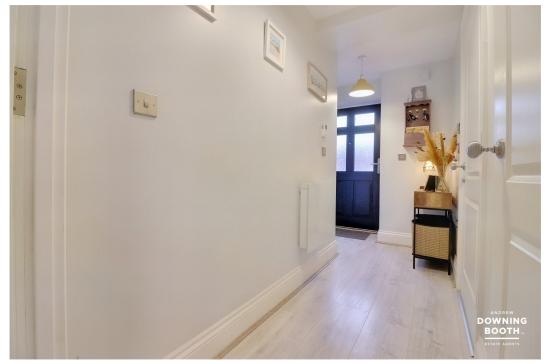

## **Entrance Hall**

Open Plan Kitchen / Living - 5.82m x 3.37m (19'1" x 11'0")

Kitchen

Lounge

Master Bedroom - 4.27m x 3m (14'0" x 9'10")

Bathroom

Exterior