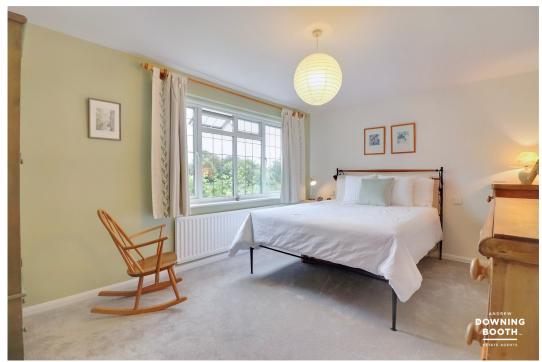

Landing

Master Bedroom - 4.57m x 3.13m (14'11" x 10'3")

**Bedroom Two** - 3.51m (max into robes)x 3.17m (11'6"(max into robes) x 10'4")

Bedroom Three - 3.07m x 2.48m (10'0" x 8'1")

**Bedroom Four** - 2.25m x 2.06m (7'4" x 6'9")