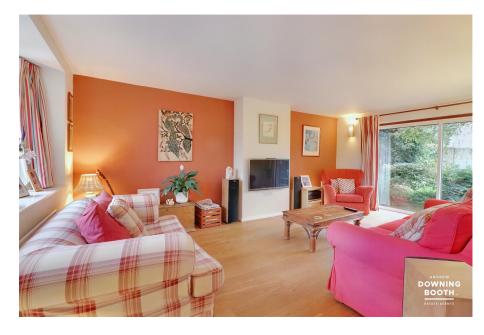

## Through Entrance Hall With Guest WC Off

**Living Room** - 5.65m x 3.64m (18'6" x 11'11")

**Dining Room / Family Room** - 5.04m x 2.43m (16'6" x 7'11")

Kitchen - 4.33m x 2.85m (14'2" x 9'4")

Rear Porch With Utility Room Off