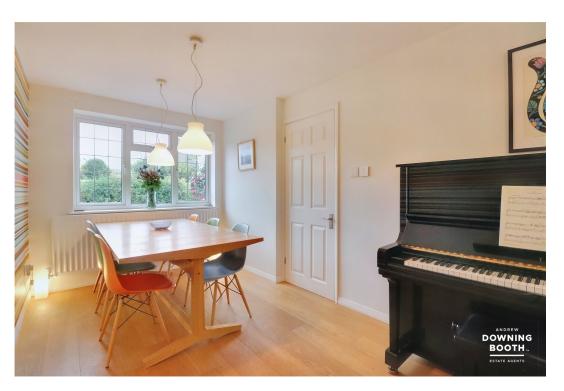

## Through Entrance Hall With Guest WC Off

**Living Room** - 5.65m x 3.64m (18'6" x 11'11")

**Dining Room / Family Room** - 5.04m x 2.43m (16'6" x 7'11")

Kitchen - 4.33m x 2.85m (14'2" x 9'4")

Rear Porch With Utility Room Off