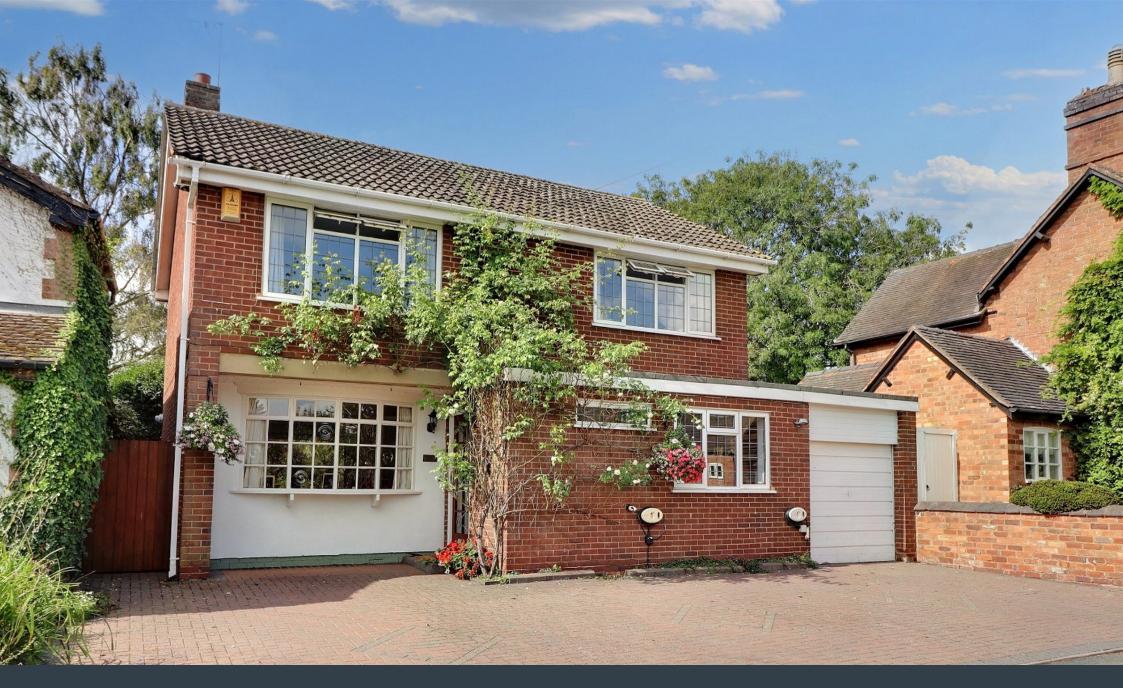

**Summary** - Location, location location. Ever heard of that saying? Well this property doesn't just boast the perfect location, sitting in the highly desirable village of Alrewas, with all of its amenities. This property also proves that its also all about position, position, position. And that's because it is situated within the conservation area, on the edge of the village with a field to the rear and a stunning view over All Saints Church to the front. The property comes to the market well presented throughout with generous accommodation and comprises a through entrance hall, guest WC, large living room, generous dining room and superb contemporary breakfast kitchen with rear porch and utility off. Upstairs are four bedrooms including three generous doubles and a modern family bathroom. Outside is a driveway providing plenty of parking in front of the garage, and a gate provides access down one side to the rear garden which is beautifully landscaped with a patio, lawn and mature shrub beds. This really is a must view home so don't miss out and book in early!

## Through Entrance Hall With Guest WC Off

**Living Room** - 5.65m x 3.64m (18'6" x 11'11")

**Dining Room / Family Room** - 5.04m x 2.43m (16'6" x 7'11")

Kitchen - 4.33m x 2.85m (14'2" x 9'4")

Rear Porch With Utility Room Off