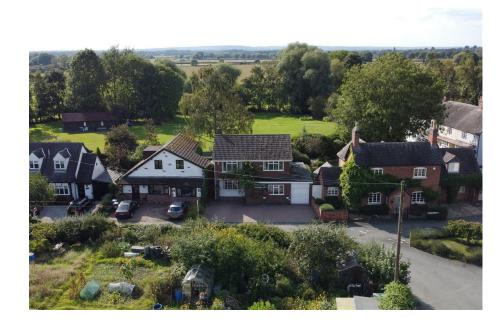

**Summary** - Location, location location. Ever heard of that saying? Well this property doesn't just boast the perfect location, sitting in the highly desirable village of Alrewas, with all of its amenities. This property also proves that its also all about position, position, position. And that's because it is situated within the conservation area, on the edge of the village with a field to the rear and a stunning view over All Saints Church to the front. The property comes to the market well presented throughout with generous accommodation and comprises a through entrance hall, guest WC, large living room, generous dining room and superb contemporary breakfast kitchen with rear porch and utility off. Upstairs are four bedrooms including three generous doubles and a modern family bathroom. Outside is a driveway providing plenty of parking in front of the garage, and a gate provides access down one side to the rear garden which is beautifully landscaped with a patio, lawn and mature shrub beds. This really is a must view home so don't miss out and book in early!

**Bathroom** 

Garage - 6.34m x 2.45m (20'9" x 8'0") & Exterior

- Plenty Of Parking & Attractive
  Rear Garden With Large Patio
- Utility Area, Garage Modern Bathroom & Guest WC
- Backing Onto Fields & With A Beautiful Outlook Over The Church To The Front
   Generous Living Poom
- Generous Living Room, Spacious Dining Room & Contemporary Kitchen Diner
- Well Presented Throughout & Viewing Highly Advised