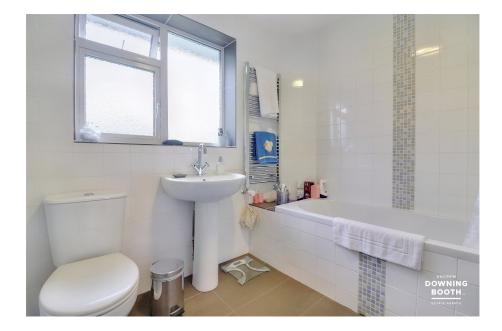

**Bathroom** 

Garage - 6.34m x 2.45m (20'9" x 8'0") & Exterior

- Plenty Of Parking & Attractive
  Rear Garden With Large Patio
- Utility Area, Garage Modern Bathroom & Guest WC
- Backing Onto Fields & With A Beautiful Outlook Over The Church To The Front
   Generous Living Poom
- Generous Living Room, Spacious Dining Room & Contemporary Kitchen Diner
- Well Presented Throughout & Viewing Highly Advised