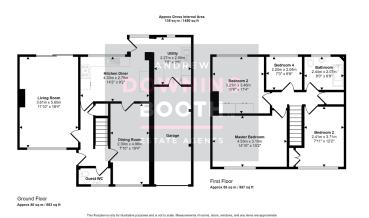

## Through Entrance Hall With Guest WC Off

**Living Room** - 5.65m x 3.64m (18'6" x 11'11")

**Dining Room / Family Room** - 5.04m x 2.43m (16'6" x 7'11")

Kitchen - 4.33m x 2.85m (14'2" x 9'4")

Rear Porch With Utility Room Off

Landing

Master Bedroom - 4.57m x 3.13m (14'11" x 10'3")

**Bedroom Two** - 3.51m (max into robes)x 3.17m (11'6"(max into robes) x 10'4")

Bedroom Three - 3.07m x 2.48m (10'0" x 8'1")

**Bedroom Four** - 2.25m x 2.06m (7'4" x 6'9")

**Bathroom** 

Garage - 6.34m x 2.45m (20'9" x 8'0") & Exterior

- Plenty Of Parking & Attractive
  Rear Garden With Large Patio
- Utility Area, Garage Modern Bathroom & Guest WC
- Backing Onto Fields & With A Beautiful Outlook Over The Church To The Front
   Generous Living Poom
- Generous Living Room, Spacious Dining Room & Contemporary Kitchen Diner
- Well Presented Throughout & Viewing Highly Advised