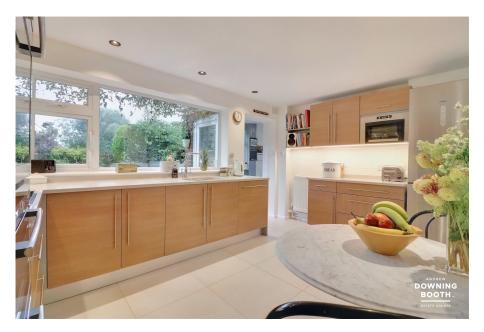

## Through Entrance Hall With Guest WC Off

**Living Room** - 5.65m x 3.64m (18'6" x 11'11")

**Dining Room / Family Room** - 5.04m x 2.43m (16'6" x 7'11")

Kitchen - 4.33m x 2.85m (14'2" x 9'4")

Rear Porch With Utility Room Off