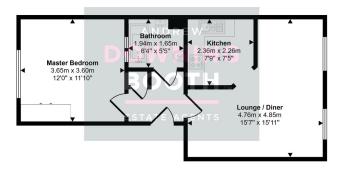

## Approx Gross Internal Area 44 sq m / 478 sq ft

## Floorplan

This floorplan is only for illustrative purposes and is not to scale. Measurements of rooms, doors, windows, and any items are approximate and no responsibility is taken for any error, omission or mis-statement. Icons of items such as bathroom suites are representations only and may not look like the real items. Made with Made Snappy 360.