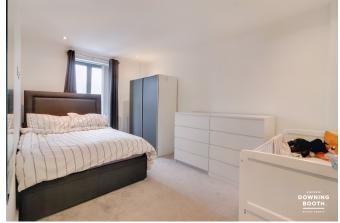

14' 9" x 9' 0" (4.50m x 2.74m)
A large double bedroom is fitted with a rear facing UPVC double glazed window, recessed ceiling spotlights and a radiator. There are also contemporary plug sockets with USB ports and TV aerial connection points.