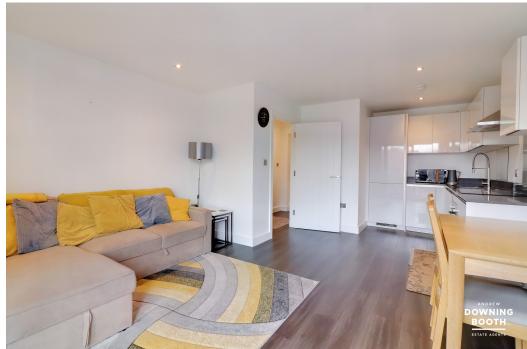

# Kitchen / Living / Diner

20' 10" (max) x 10' 2" (max) (6.34m (max) x 3.09m (max))

A stunning and spacious kitchen/living/ diner is fitted with a range of matching base cabinets and wall units whilst a one-and-a-half bowl stainless steel sink with chrome mixer tap is set into the work surface with matching splashback. There is a range of integrated appliances, including a refrigerator/freezer, washing machine, slimline dishwasher and Bosch oven with matching Bosch four ring induction hob and Bosch extractor hood above. There is a radiator, recessed ceiling spotlights and UPVC double glazed exterior sliding door with UPVC double glazing to one side leading out to a fabulous balcony overlooking Stowe Pool. The wood effect flooring also continues through from the entrance hall.