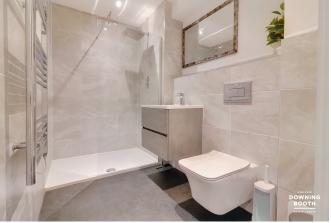

#### **Shower Room**

A stunning and contemporary shower room is fitted with a predominantly white suite, comprising a low level flush WC, wall mounted wash-hand basin with chrome mixer tap and drawer storage below and a walk in shower enclosure with rainfall style showerhead. The walls are predominantly tiled whilst there is a tile effect flooring, recessed ceiling spotlights and a wall mounted chrome heated towel rail.