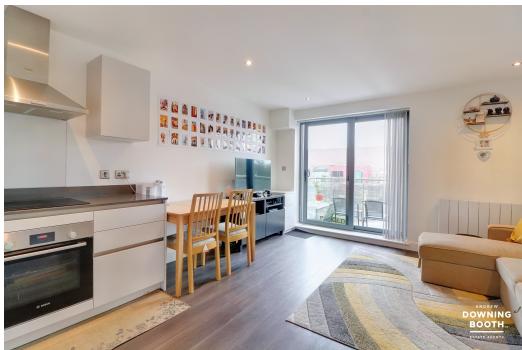

# Kitchen / Living / Diner

20' 10" (max) x 10' 2" (max) (6.34m (max) x 3.09m (max))

A stunning and spacious kitchen/living/ diner is fitted with a range of matching base cabinets and wall units whilst a one-and-a-half bowl stainless steel sink with chrome mixer tap is set into the work surface with matching splashback. There is a range of integrated appliances, including a refrigerator/freezer, washing machine, slimline dishwasher and Bosch oven with matching Bosch four ring induction hob and Bosch extractor hood above. There is a radiator, recessed ceiling spotlights and UPVC double glazed exterior sliding door with UPVC double glazing to one side leading out to a fabulous balcony overlooking Stowe Pool. The wood effect flooring also continues through from the entrance hall.