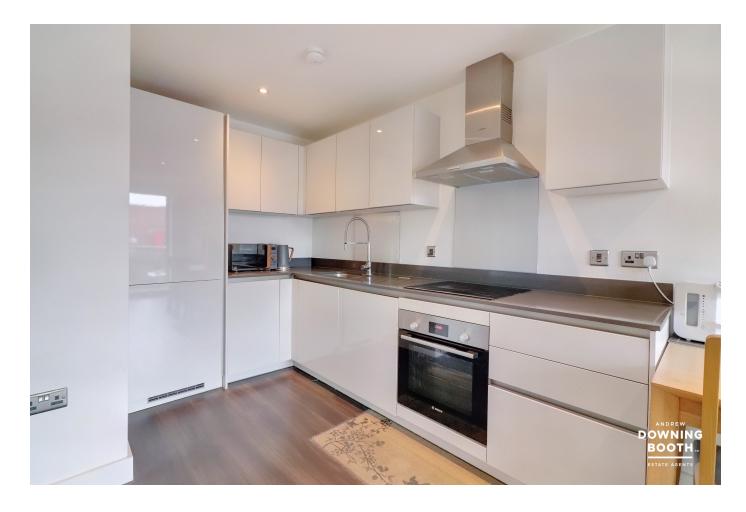

# Kitchen / Living / Diner

20' 10" (max) x 10' 2" (max) (6.34m (max) x 3.09m (max))

A stunning and spacious kitchen/living/ diner is fitted with a range of matching base cabinets and wall units whilst a one-and-a-half bowl stainless steel sink with chrome mixer tap is set into the work surface with matching splashback. There is a range of integrated appliances, including a refrigerator/freezer, washing machine, slimline dishwasher and Bosch oven with matching Bosch four ring induction hob and Bosch extractor hood above. There is a radiator, recessed ceiling spotlights and UPVC double glazed exterior sliding door with UPVC double glazing to one side leading out to a fabulous balcony overlooking Stowe Pool. The wood effect flooring also continues through from the entrance hall.