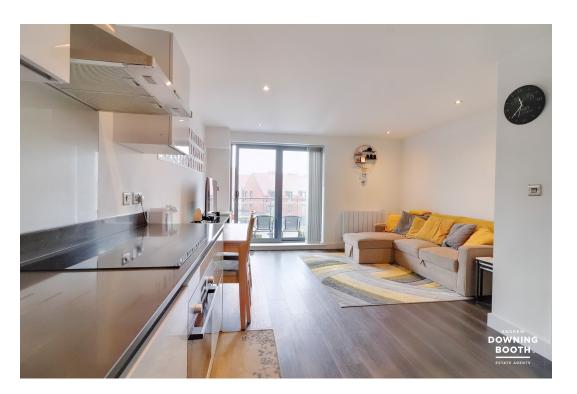

# Kitchen / Living / Diner

20' 10" (max) x 10' 2" (max) (6.34m (max) x 3.09m (max))

A stunning and spacious kitchen/living/ diner is fitted with a range of matching base cabinets and wall units whilst a one-and-a-half bowl stainless steel sink with chrome mixer tap is set into the work surface with matching splashback. There is a range of integrated appliances, including a refrigerator/freezer, washing machine, slimline dishwasher and Bosch oven with matching Bosch four ring induction hob and Bosch extractor hood above. There is a radiator, recessed ceiling spotlights and UPVC double glazed exterior sliding door with UPVC double glazing to one side leading out to a fabulous balcony overlooking Stowe Pool. The wood effect flooring also continues through from the entrance hall.