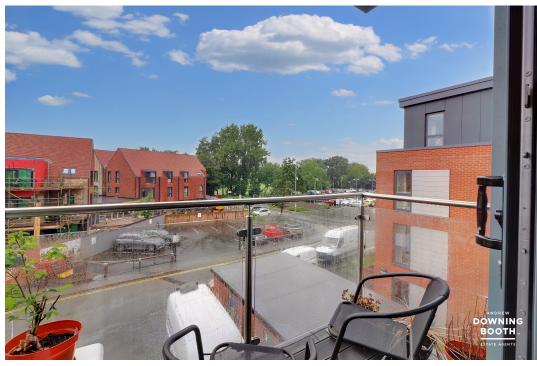

# Kitchen / Living / Diner

20' 10" (max) x 10' 2" (max) (6.34m (max) x 3.09m (max))

A stunning and spacious kitchen/living/ diner is fitted with a range of matching base cabinets and wall units whilst a one-and-a-half bowl stainless steel sink with chrome mixer tap is set into the work surface with matching splashback. There is a range of integrated appliances, including a refrigerator/freezer, washing machine, slimline dishwasher and Bosch oven with matching Bosch four ring induction hob and Bosch extractor hood above. There is a radiator, recessed ceiling spotlights and UPVC double glazed exterior sliding door with UPVC double glazing to one side leading out to a fabulous balcony overlooking Stowe Pool. The wood effect flooring also continues through from the entrance hall.