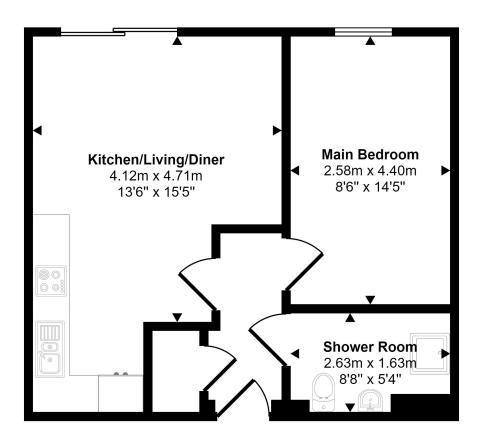

# Approx Gross Internal Area 42 sq m / 454 sq ft

## Floorplan

This floorplan is only for illustrative purposes and is not to scale. Measurements of rooms, doors, windows, and any items are approximate and no responsibility is taken for any error, omission or mis-statement. Icons of items such as bathroom suites are representations only and may not look like the real items. Made with Made Snappy 360.