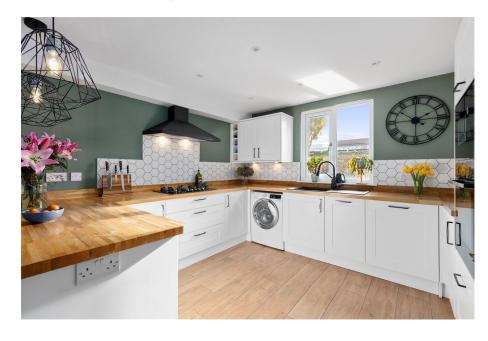

## Fernlea Road, London, SW12 9RW

Offers Over £850,000

This beautifully presented Victorian period property simply must be viewed to be fully appreciated.

Embodying the epitome of luxury living, this unique property has been architecturally redesigned to offer both comfort and elegant living. The kitchen, whilst being a great entertainment space, also offers practicality with plenty of units and a breakfast bar. The lounge/ diner again, extremely spacious, comes with custom built in storage. The bathrooms will match anything you find in a 5\* hotel and with high ceilings throughout in a multi floor layout and a south facing terrace this property will suit both young professionals and families alike.

Three bedrooms
Completely redesigned flat
Immaculate decor
Two bathrooms
Cloakroom
New kitchen
Roof Terrace
Split level accommodation
Own the freehold
Quote BM0221 to view