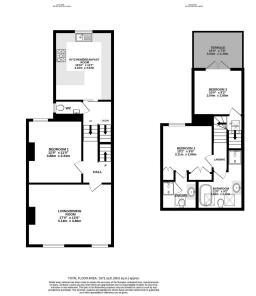

## Fernlea Road, London, SW12 9RW

Offers Over £850,000

This beautifully presented Victorian period property simply must be viewed to be fully appreciated.

Embodying the epitome of luxury living, this unique property has been architecturally redesigned to offer both comfort and elegant living. The kitchen, whilst being a great entertainment space, also offers practicality with plenty of units and a breakfast bar. The lounge/ diner again, extremely spacious, comes with custom built in storage. The bathrooms will match anything you find in a 5\* hotel and with high ceilings throughout in a multi floor layout and a south facing terrace this property will suit both young professionals and families alike.

Three bedrooms
Completely redesigned flat
Immaculate decor
Two bathrooms
Cloakroom
New kitchen
Roof Terrace
Split level accommodation
Own the freehold
Quote BM0221 to view