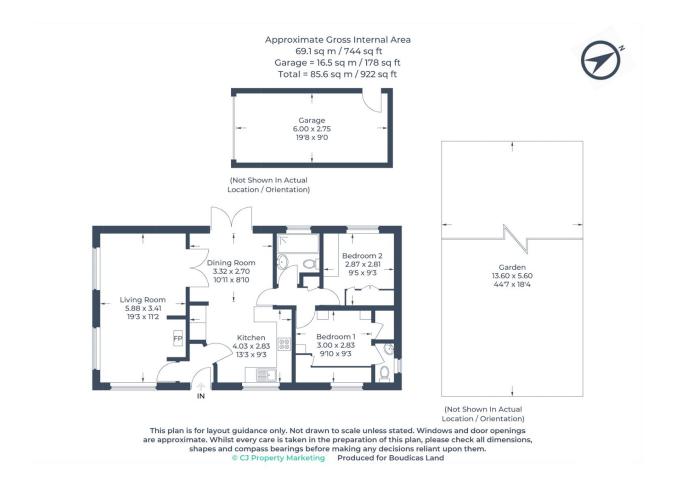

## New Road, Clifton, Shefford, SG17 5SJ

£200,000 Page 2 Land 1

Two bedroom park home in Clifton Park. Benefits include garage, (which is rented off the site) off road parking all set on a generous plot. The unit has good quality fitted bedroom furniture and apart from carpet cleaning/ new carpets is ready to move into straight away. Plenty of space in this one with accommodation totalling just under 1,000 sq feet including the garage. Quote BM0221 to view.

## **Key Features**

- 20 ft lounge
- Kitchen / diner
- Off road parking
- Competitively priced
- •

- Two double bedrooms
- Garage (rented off the site)
- Good size plot
- Quote BM0221 to view

•