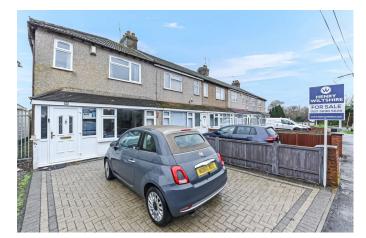

## 24 Chapel Lane

Offers Over £425.000

END OR TERRACE - TWO BEDROOM - BATHROOM - W/C - DRIVEWAY - GARDEN - GARAGE -**CHAIN FREE** 

Henry Wiltshire are pleased to present this well maintained two bedroom end of terrace house featuring off-street parking, a downstairs bathroom, double bedrooms, a private rear garden, and a garage. Additionally, it has potential for a loft conversion, subject to planning permission (STPP).

- · Two Bedroom
- W/C
- Garage
- · End of Terrace
- · Chain Free

- Bathroom
- Off Street Parking
- · Private Garden
- Freehold
- •

APPROX. GROSS INTERNAL FLOOR AREA 824.51 SQ FT / 76.60 SQM APPROX. GROSS EXTERNAL FLOOR AREA 833.12 SQ FT / 77.40 SQM GARAGE AREA 240.03 SQ FT / 22.30 SQM