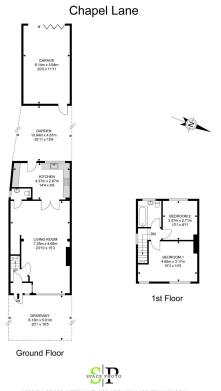

- · Two Bedroom
- W/C
- Garage
- · End of Terrace
- · Chain Free

- Bathroom
- Off Street Parking
- · Private Garden
- Freehold
- •

APPROX. GROSS INTERNAL FLOOR AREA 824.51 SQ FT / 76.60 SQM APPROX. GROSS EXTERNAL FLOOR AREA 833.12 SQ FT / 77.40 SQM GARAGE AREA 240.03 SQ FT / 22.30 SQM

White every attempt has been made to ensure the accuracy of the floor plan contained here, measurements of abox, wisdows, rooms and any chee them are appointanted and no responsibility is taken for any error, crisisten or mis-abitiment. This plan is for illustrative purpose only and should be used as such by any prospective purchaser, the service, system and application shown have not been leaded and no guarantee as to their operability or efficiency can be given. SpacePhoto.