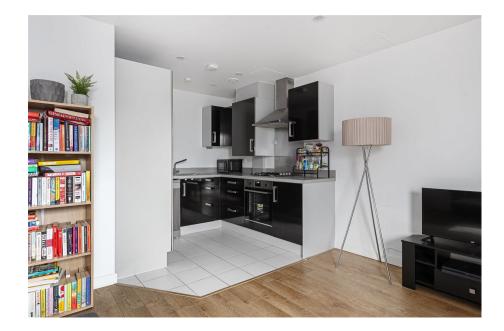

Offered to the market chain free is this rarely available immaculately presented One Bedroom apartment in the highly desirable Greenwich Area. Situated on the first floor this apartment spans an 500+ sq ft, with neutral decor throughout. The stylishly appointed kitchen, complete with integrated appliances, seamlessly blends into the contemporary living area which benefits from large windows looking into the communal gardens. Spacious bedroom with built in wardrobes and the modern bathroom are a particular highlight of this accommodation. The apartment further benefits from large storage cupboard in the hallway and access to the beautiful communal gardens to the rear of the property.