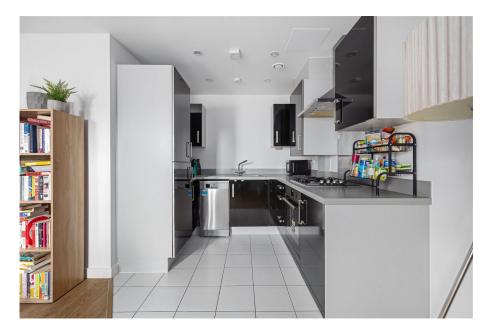

Offered to the market chain free is this rarely available immaculately presented One Bedroom apartment in the highly desirable Greenwich Area. Situated on the first floor this apartment spans an 500+ sq ft, with neutral decor throughout. The stylishly appointed kitchen, complete with integrated appliances, seamlessly blends into the contemporary living area which benefits from large windows looking into the communal gardens. Spacious bedroom with built in wardrobes and the modern bathroom are a particular highlight of this accommodation. The apartment further benefits from large storage cupboard in the hallway and access to the beautiful communal gardens to the rear of the property.