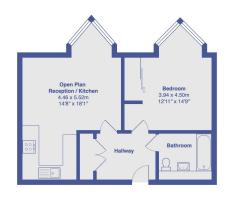

William Court, 40, Greenwich High Road, SE10 8LF Total Area: 49.0 m<sup>2</sup> ... 528 ft<sup>2</sup> All measurements are approximate and for display purposes only

eXp World UK Ltd is a registered company at Level 37, 25 Canada Square, London, E14 5LQ. Registered company number is 12016573. VAT Registration Number is 327 4120 29