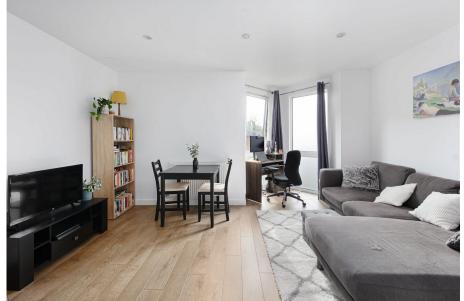

Offered to the market chain free is this rarely available immaculately presented One Bedroom apartment in the highly desirable Greenwich Area. Situated on the first floor this apartment spans an 500+ sq ft, with neutral decor throughout. The stylishly appointed kitchen, complete with integrated appliances, seamlessly blends into the contemporary living area which benefits from large windows looking into the communal gardens. Spacious bedroom with built in wardrobes and the modern bathroom are a particular highlight of this accommodation. The apartment further benefits from large storage cupboard in the hallway and access to the beautiful communal gardens to the rear of the property.