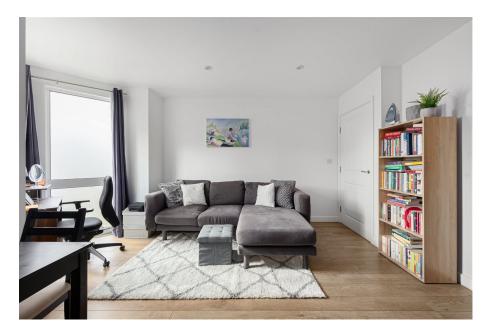

Offered to the market chain free is this rarely available immaculately presented One Bedroom apartment in the highly desirable Greenwich Area. Situated on the first floor this apartment spans an 500+ sq ft, with neutral decor throughout. The stylishly appointed kitchen, complete with integrated appliances, seamlessly blends into the contemporary living area which benefits from large windows looking into the communal gardens. Spacious bedroom with built in wardrobes and the modern bathroom are a particular highlight of this accommodation. The apartment further benefits from large storage cupboard in the hallway and access to the beautiful communal gardens to the rear of the property.