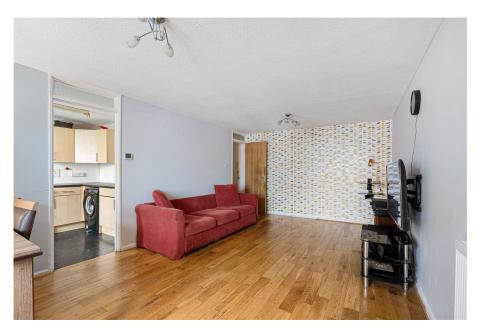

With approximately 759 square feet of space, the apartment offers a comfortable and stylish accommodation. The spacious 22ft reception area is ideal for entertaining guests or unwinding after a long day. The modern kitchen provides ample space for appliances, ensuring it's both functional and stylish. Both bedrooms are well-proportioned, and the apartment boasts plenty of storage throughout.