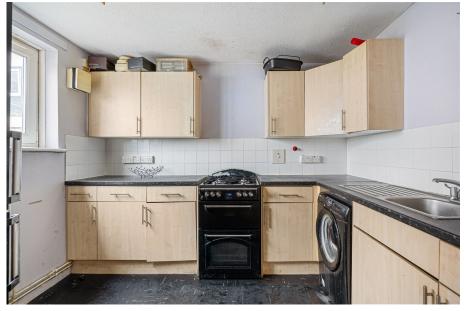

With approximately 759 square feet of space, the apartment offers a comfortable and stylish accommodation. The spacious 22ft reception area is ideal for entertaining guests or unwinding after a long day. The modern kitchen provides ample space for appliances, ensuring it's both functional and stylish. Both bedrooms are well-proportioned, and the apartment boasts plenty of storage throughout.