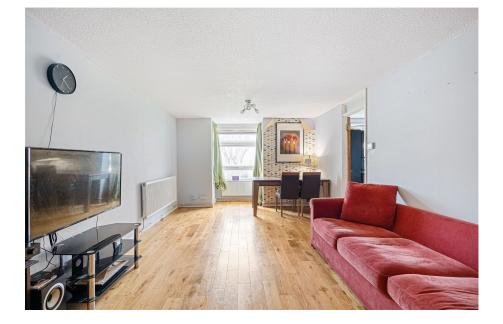

With approximately 759 square feet of space, the apartment offers a comfortable and stylish accommodation. The spacious 22ft reception area is ideal for entertaining guests or unwinding after a long day. The modern kitchen provides ample space for appliances, ensuring it's both functional and stylish. Both bedrooms are well-proportioned, and the apartment boasts plenty of storage throughout.