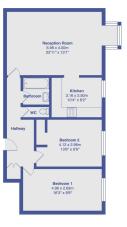

With approximately 759 square feet of space, the apartment offers a comfortable and stylish accommodation. The spacious 22ft reception area is ideal for entertaining guests or unwinding after a long day. The modern kitchen provides ample space for appliances, ensuring it's both functional and stylish. Both bedrooms are well-proportioned, and the apartment boasts plenty of storage throughout.

Antelope Road, Woolwich, SE18 5QG Total Area: 70.5 m<sup>2</sup> ... 759 ft<sup>2</sup> Al measurements are approximate and for display purposes only

eXp World UK Ltd is a registered company at Level 37, 25 Canada Square, London, E14 5LQ. Registered company number is 12016573. VAT Registration Number is 327 4120 29