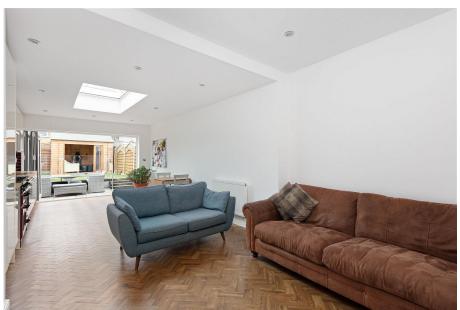

- 27 Ft Kitchen/ Family Room
- Contemporary Interior
- Roof Lantern Sky Light
- Stylish 4 Piece Bathroom
- Moments to Abbey Wood Station

This impressive two-bedroom property offers the best of both worlds: period charm and modern functionality. The owners have thoughtfully extended the ground floor to create a stunning space for family gatherings, complete with sleek parquet flooring, a bright and airy roof lantern skylight, and a modern kitchen with everything you need to whip up culinary delights. To the front is a more formal reception room with elegant period details, large window and open working fireplace for those cold winter nights. Upstairs, you'll find a generously sized main bedroom with ample built-in storage, a luxurious four-piece modern bathroom, and a comfortable second double bedroom.