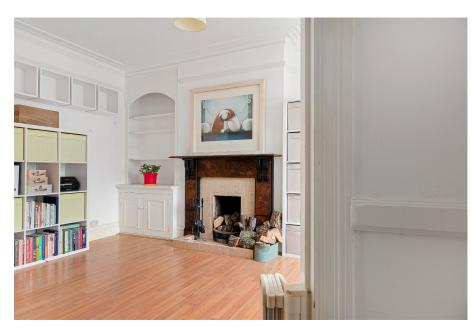

- 27 Ft Kitchen/ Family Room
- Contemporary Interior
- Roof Lantern Sky Light
- Stylish 4 Piece Bathroom
- Moments to Abbey Wood Station

This impressive two-bedroom property offers the best of both worlds: period charm and modern functionality. The owners have thoughtfully extended the ground floor to create a stunning space for family gatherings, complete with sleek parquet flooring, a bright and airy roof lantern skylight, and a modern kitchen with everything you need to whip up culinary delights. To the front is a more formal reception room with elegant period details, large window and open working fireplace for those cold winter nights. Upstairs, you'll find a generously sized main bedroom with ample built-in storage, a luxurious four-piece modern bathroom, and a comfortable second double bedroom.