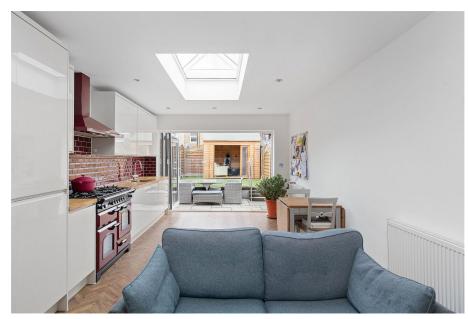

- 27 Ft Kitchen/ Family Room
- Contemporary Interior
- Roof Lantern Sky Light
- Stylish 4 Piece Bathroom
- Moments to Abbey Wood Station

This impressive two-bedroom property offers the best of both worlds: period charm and modern functionality. The owners have thoughtfully extended the ground floor to create a stunning space for family gatherings, complete with sleek parquet flooring, a bright and airy roof lantern skylight, and a modern kitchen with everything you need to whip up culinary delights. To the front is a more formal reception room with elegant period details, large window and open working fireplace for those cold winter nights. Upstairs, you'll find a generously sized main bedroom with ample built-in storage, a luxurious four-piece modern bathroom, and a comfortable second double bedroom.