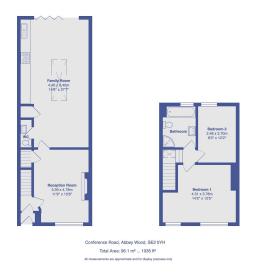

## Conference Road, Abbey Wood, London SE2 0YH

£475,000

**2 1 2** 2

- 2 Bedroom Period Family Home
- Landscaped Rear Garden
- Parquet Flooring
- Electric Black Out Blinds Throughout
- Close to Amenities and Transport

- 27 Ft Kitchen/ Family Room
- Contemporary Interior
- Roof Lantern Sky Light
- Stylish 4 Piece Bathroom
- Moments to Abbey Wood Station

This impressive two-bedroom property offers the best of both worlds: period charm and modern functionality. The owners have thoughtfully extended the ground floor to create a stunning space for family gatherings, complete with sleek parquet flooring, a bright and airy roof lantern skylight, and a modern kitchen with everything you need to whip up culinary delights. To the front is a more formal reception room with elegant period details, large window and open working fireplace for those cold winter nights. Upstairs, you'll find a generously sized main bedroom with ample built-in storage, a luxurious four-piece modern bathroom, and a comfortable second double bedroom.