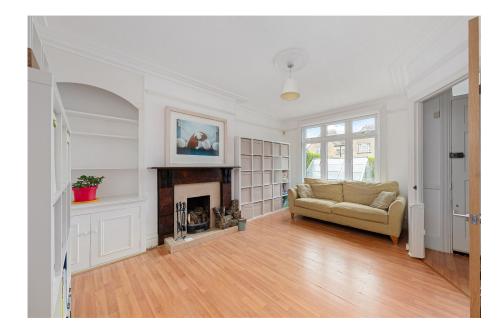

- 27 Ft Kitchen/ Family Room
- Contemporary Interior
- Roof Lantern Sky Light
- Stylish 4 Piece Bathroom
- Moments to Abbey Wood Station

This impressive two-bedroom property offers the best of both worlds: period charm and modern functionality. The owners have thoughtfully extended the ground floor to create a stunning space for family gatherings, complete with sleek parquet flooring, a bright and airy roof lantern skylight, and a modern kitchen with everything you need to whip up culinary delights. To the front is a more formal reception room with elegant period details, large window and open working fireplace for those cold winter nights. Upstairs, you'll find a generously sized main bedroom with ample built-in storage, a luxurious four-piece modern bathroom, and a comfortable second double bedroom.