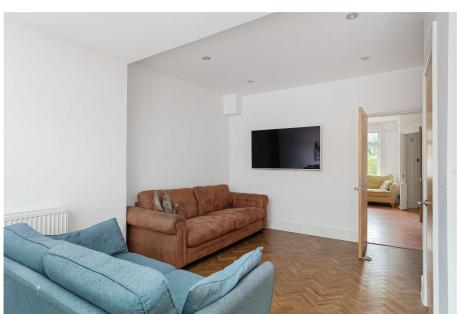

- 27 Ft Kitchen/ Family Room
- Contemporary Interior
- Roof Lantern Sky Light
- Stylish 4 Piece Bathroom
- Moments to Abbey Wood Station

This impressive two-bedroom property offers the best of both worlds: period charm and modern functionality. The owners have thoughtfully extended the ground floor to create a stunning space for family gatherings, complete with sleek parquet flooring, a bright and airy roof lantern skylight, and a modern kitchen with everything you need to whip up culinary delights. To the front is a more formal reception room with elegant period details, large window and open working fireplace for those cold winter nights. Upstairs, you'll find a generously sized main bedroom with ample built-in storage, a luxurious four-piece modern bathroom, and a comfortable second double bedroom.