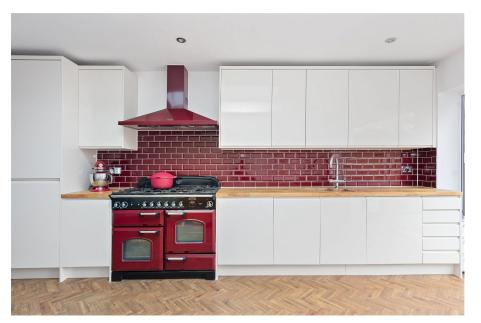

- 27 Ft Kitchen/ Family Room
- Contemporary Interior
- Roof Lantern Sky Light
- Stylish 4 Piece Bathroom
- Moments to Abbey Wood Station

This impressive two-bedroom property offers the best of both worlds: period charm and modern functionality. The owners have thoughtfully extended the ground floor to create a stunning space for family gatherings, complete with sleek parquet flooring, a bright and airy roof lantern skylight, and a modern kitchen with everything you need to whip up culinary delights. To the front is a more formal reception room with elegant period details, large window and open working fireplace for those cold winter nights. Upstairs, you'll find a generously sized main bedroom with ample built-in storage, a luxurious four-piece modern bathroom, and a comfortable second double bedroom.