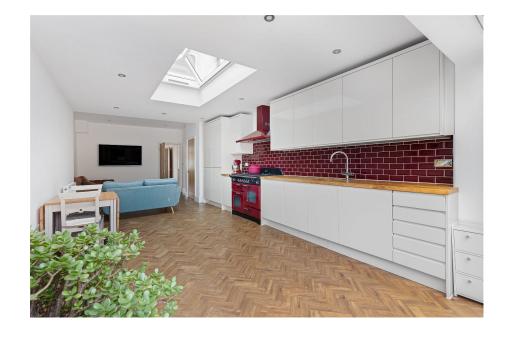

- 27 Ft Kitchen/ Family Room
- Contemporary Interior
- Roof Lantern Sky Light
- Stylish 4 Piece Bathroom
- Moments to Abbey Wood Station

This impressive two-bedroom property offers the best of both worlds: period charm and modern functionality. The owners have thoughtfully extended the ground floor to create a stunning space for family gatherings, complete with sleek parquet flooring, a bright and airy roof lantern skylight, and a modern kitchen with everything you need to whip up culinary delights. To the front is a more formal reception room with elegant period details, large window and open working fireplace for those cold winter nights. Upstairs, you'll find a generously sized main bedroom with ample built-in storage, a luxurious four-piece modern bathroom, and a comfortable second double bedroom.