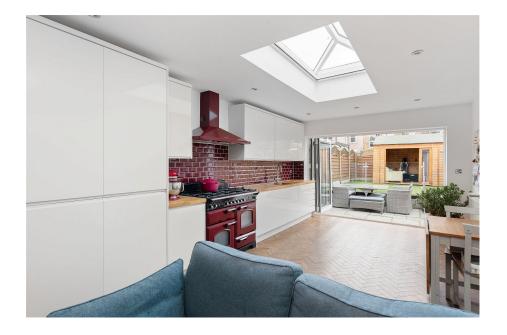

- 27 Ft Kitchen/ Family Room
- Contemporary Interior
- Roof Lantern Sky Light
- Stylish 4 Piece Bathroom
- Moments to Abbey Wood Station

This impressive two-bedroom property offers the best of both worlds: period charm and modern functionality. The owners have thoughtfully extended the ground floor to create a stunning space for family gatherings, complete with sleek parquet flooring, a bright and airy roof lantern skylight, and a modern kitchen with everything you need to whip up culinary delights. To the front is a more formal reception room with elegant period details, large window and open working fireplace for those cold winter nights. Upstairs, you'll find a generously sized main bedroom with ample built-in storage, a luxurious four-piece modern bathroom, and a comfortable second double bedroom.