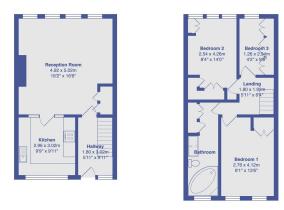

Offered the market chain free is this fine example of a three bedroom third and forth floor maisonette situated on the popular Tarnwood Park estate. Organised over an approximate 900 sq ft this well maintained apartment benefits from modern stylish Kitchen with light granite work tops, solid oak units and plenty of space for appliances, the kitchen flows seamlessly into the living room where you will find large windows which bathe this room in natural light, beautiful parquet flooring and some bespoke joinery. The first floor boasts two double bedrooms both with built in storage, a study and a well proportioned bathroom.

🍋 3 🚰 1 🚘 1

Tarnwood Park, Mottingham, SE9 5PE Total Area: 82.2 m<sup>2</sup> ... 885 ft<sup>2</sup> All measurements are approximate and for display purposes only

eXp World UK Ltd is a registered company at Level 37, 25 Canada Square, London, E14 5LQ. Registered company number is 12016573. VAT Registration Number is 327 4120 29