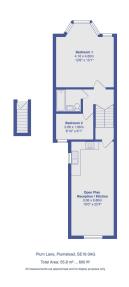

## Plum Lane, Plumstead, London SE18 3AG

£280,000

**1** 2 **1** 1

Chain Free

Two Bedrooms

· Victorian Conversion

· Recently Refurbished

Kitchen with appliances

High Ceilings

 Close to Vibrant Plumstead Common  Variety of Local Amenities Nearby

• 0.8 of a Mile to Plumstead Station

Quiet Location

This contemporary two-bedroom Victorian conversion offers a tranquil retreat in a quiet location just a short distance from the lively Plumstead Common. Organised over an approximate 600 sq ft, the apartment features a modern open-plan layout, perfect for entertaining guests. Natural light floods the space, highlighting the modern kitchen equipped with appliances, and the contemporary bathroom adds to the appeal. The top floor of the property hosts two bedrooms, with the main bedroom impressively spanning a vast 15 ft.