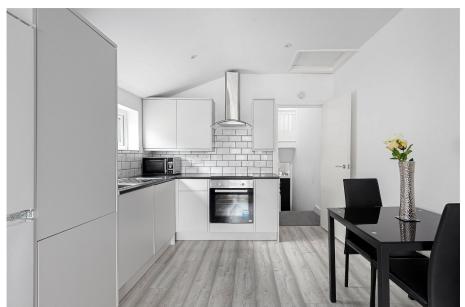

## Plum Lane, Plumstead, London SE18 3AG

£280,000

**1** 2 **1** 1

Chain Free

Two Bedrooms

· Victorian Conversion

· Recently Refurbished

Kitchen with appliances

High Ceilings

 Close to Vibrant Plumstead Common  Variety of Local Amenities Nearby

• 0.8 of a Mile to Plumstead Station

Quiet Location

This contemporary two-bedroom Victorian conversion offers a tranquil retreat in a quiet location just a short distance from the lively Plumstead Common. Organised over an approximate 600 sq ft, the apartment features a modern open-plan layout, perfect for entertaining guests. Natural light floods the space, highlighting the modern kitchen equipped with appliances, and the contemporary bathroom adds to the appeal. The top floor of the property hosts two bedrooms, with the main bedroom impressively spanning a vast 15 ft.